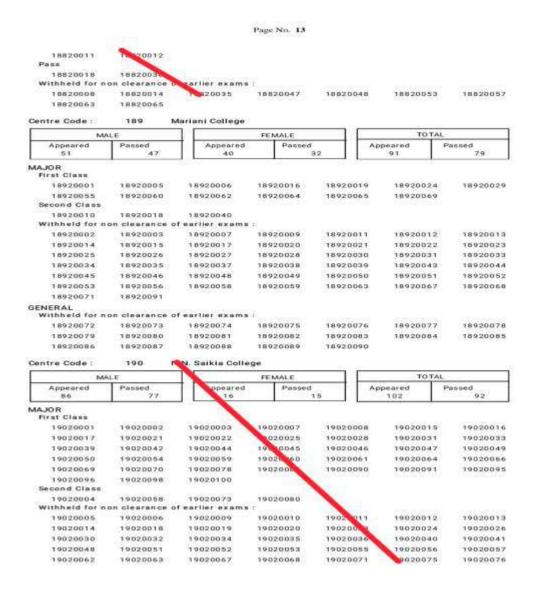

# Official Result Sheets of the B.A. Final Examinations of Academic Year 2017-18 Published by Dibrugarh University

#### Official Result Sheets of the B.A. Final Examinations of Academic Year 2017-18 Published by **Dibrugarh University**

| 26210070 | 26210072 | 26210075 | 26210077 | 2621007R | 26210082 |
|----------|----------|----------|----------|----------|----------|
| 26210086 | 26210088 | 26210089 | 26210091 | 26210095 | 26210096 |
| 26210102 | 26210103 | 26210109 | 26210114 | 26210116 | 26210119 |
| 26210121 | 26210125 | 26210127 | 26210132 | 26210134 | 26210137 |
| 26210139 | 26210143 |          |          |          |          |
|          |          |          |          |          |          |

GENERAL
Withheld for non clearance of earlier exams:
26210147 26210148

26210150

| - 22      |             | MALE                  | T FE     | MALE     | TC       | TAL    |         |
|-----------|-------------|-----------------------|----------|----------|----------|--------|---------|
| A         | ppeared     | Passed                | Appeared | Passed   | Appeared | Passed |         |
|           | 64          | 14                    | 103      | 41       | 167      | 5.5    |         |
| NAJOR     |             |                       |          |          |          |        |         |
| First Cla | 65          |                       |          |          |          |        |         |
| 26        | 310002      | 26310004              | 26310005 | 26310006 | 263      | пород  | 2631000 |
| 26        | 310016      | 26310021              | 26310028 | 26310029 | 263      | 10030  | 2631003 |
| 26        | 310034      | 26310039              | 26210041 | 26310044 | 263      | 10045  | 2631004 |
| 26        | 310051      | 26310057              | 26310059 | 26310061 | 263      | 10067  | 2631006 |
| 26        | 310070      | 26310071              | 26210076 |          |          |        |         |
| Second    | Class       |                       |          |          |          |        |         |
| 26        | 310012      | 26310035              | 26310037 | 26310040 |          | 10046  | 2631004 |
| 26        | 310050      | 26310052              | 26310053 | 26310055 | 263      | 10064  | 2631006 |
| Pass      |             |                       |          |          |          |        |         |
| 26        | 310032      | 26310058              |          |          |          |        |         |
| Withhel   | d for non o | learance of earlier e | xame:    |          |          |        |         |
| 26        | 310001      | 26310011              | 26310025 | 26310026 |          | 10038  | 2631006 |
| 26        | 310072      | 26310074              | 26310077 |          |          |        |         |
| Withhel   | d for Offic | ial Reason (IA) :     |          |          |          |        |         |
| 26        | 310056      |                       |          |          |          |        |         |
| GENERAL   |             |                       |          |          |          |        |         |
| Second    | Division    |                       |          |          |          |        |         |
|           | 310137      |                       |          |          |          |        |         |
| Page      |             |                       |          |          |          |        |         |
| 26        | 310136      |                       |          |          |          |        |         |
| Withhel   | d for non   | dearance of earlier e | exame:   |          |          |        |         |
| 26        | 310096      | 26310138              | 26310139 |          |          |        |         |