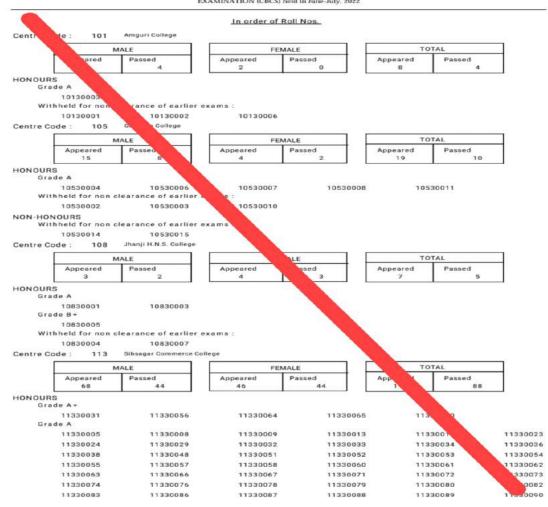

# Official Result Sheets of the B.A. Final Examinations of Academic Year 2017-18 Published by Dibrugarh University

#### Official Result Sheets of the B.A. Final Examinations of Academic Year 2017-18 Published by **Dibrugarh University**

| 26210070 | 26210072 | 26210075 | 26210077 | 2621007R | 26210082 |
|----------|----------|----------|----------|----------|----------|
| 26210086 | 26210088 | 26210089 | 26210091 | 26210095 | 26210096 |
| 26210102 | 26210103 | 26210109 | 26210114 | 26210116 | 26210119 |
| 26210121 | 26210125 | 26210127 | 26210132 | 26210134 | 26210137 |
| 26210139 | 26210143 |          |          |          |          |
|          |          |          |          |          |          |

GENERAL
Withheld for non clearance of earlier exams:
26210147 26210148

26210150

| - 22      |             | MALE                  | T FE     | MALE     | TC       | TAL    |         |
|-----------|-------------|-----------------------|----------|----------|----------|--------|---------|
| A         | ppeared     | Passed                | Appeared | Passed   | Appeared | Passed |         |
|           | 64          | 14                    | 103      | 41       | 167      | 5.5    |         |
| NAJOR     |             |                       |          |          |          |        |         |
| First Cla | 65          |                       |          |          |          |        |         |
| 26        | 310002      | 26310004              | 26310005 | 26310006 | 263      | пород  | 2631000 |
| 26        | 310016      | 26310021              | 26310028 | 26310029 | 263      | 10030  | 2631003 |
| 26        | 310034      | 26310039              | 26210041 | 26310044 | 263      | 10045  | 2631004 |
| 26        | 310051      | 26310057              | 26310059 | 26310061 | 263      | 10067  | 2631006 |
| 26        | 310070      | 26310071              | 26210076 |          |          |        |         |
| Second    | Class       |                       |          |          |          |        |         |
| 26        | 310012      | 26310035              | 26310037 | 26310040 |          | 10046  | 2631004 |
| 26        | 310050      | 26310052              | 26310053 | 26310055 | 263      | 10064  | 2631006 |
| Pass      |             |                       |          |          |          |        |         |
| 26        | 310032      | 26310058              |          |          |          |        |         |
| Withhel   | d for non o | learance of earlier e | xame:    |          |          |        |         |
| 26        | 310001      | 26310011              | 26310025 | 26310026 |          | 10038  | 2631006 |
| 26        | 310072      | 26310074              | 26310077 |          |          |        |         |
| Withhel   | d for Offic | ial Reason (IA) :     |          |          |          |        |         |
| 26        | 310056      |                       |          |          |          |        |         |
| GENERAL   |             |                       |          |          |          |        |         |
| Second    | Division    |                       |          |          |          |        |         |
|           | 310137      |                       |          |          |          |        |         |
| Page      |             |                       |          |          |          |        |         |
| 26        | 310136      |                       |          |          |          |        |         |
| Withhel   | d for non   | dearance of earlier e | exame:   |          |          |        |         |
| 26        | 310096      | 26310138              | 26310139 |          |          |        |         |