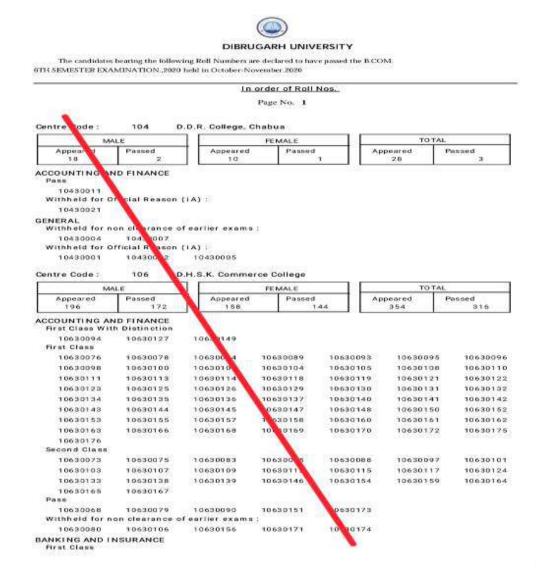

#### Official Result Sheets of the B.Com Final Examinations of Academic Year 2017-18 Published by **Dibrugarh University**

#### DIBRUGARH UNIVERSITY

The candidates bearing the following Roll Numbers are declared to have passed the RCOM. 6TH SEMESTER EXAMINATION. 2017 hold in May, 2017