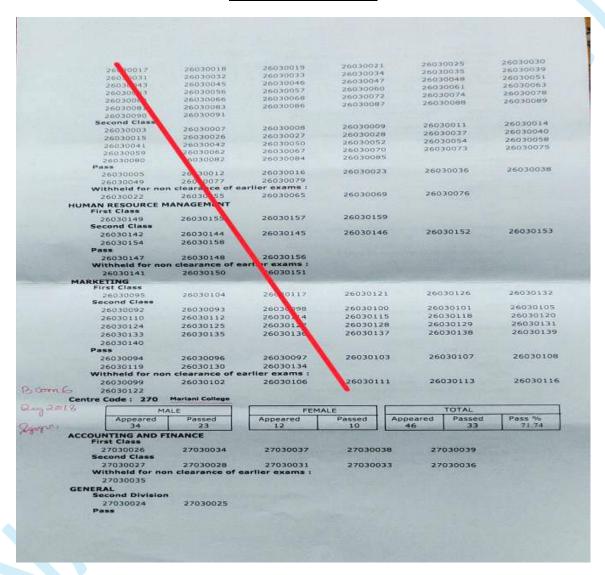

#### Official Result Sheets of the B.Com Final Examinations of Academic Year 2017-18 Published by **Dibrugarh University**

#### DIBRUGARH UNIVERSITY

The candidates bearing the following Roll Numbers are declared to have passed the RCOM. 6TH SEMESTER EXAMINATION. 2017 hold in May, 2017