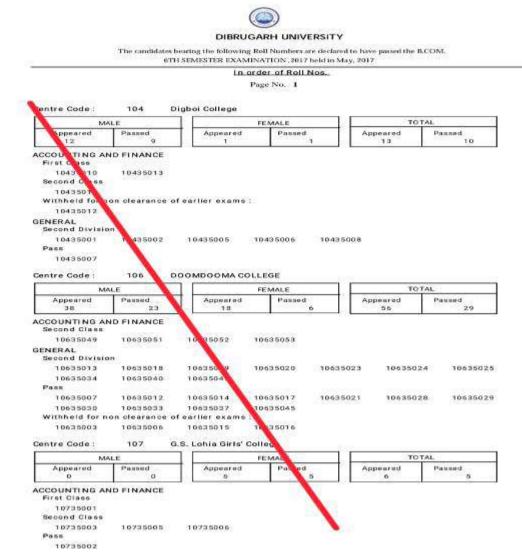

#### Official Result Sheets of the B.Com Final Examinations of Academic Year 2017-18 Published by **Dibrugarh University**

#### DIBRUGARH UNIVERSITY

The candidates bearing the following Roll Numbers are declared to have passed the RCOM. 6TH SEMESTER EXAMINATION. 2017 hold in May, 2017