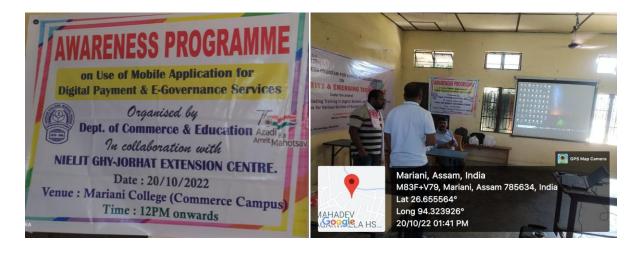

## Student's Awareness Programme on Use of Mobile Application for Digital Payment &E-Governance Services

A one day workshop on **Student's Awareness Programme on Use of Mobile Application for Digital Payment &E-Governance Services was**organized by Department of Commerce and Education in collaboration with NIELIT Guwahati-Jorhat Extension Centre on 20<sup>th</sup> October, 2022 from 12:30 pm onwards at Commerce campus Mariani College.

In this digital world, where children are increasingly wired to social media and the internet, the concerns of cyber security, cyber bullying, cyber hygiene are pertinent. With this notion, Mariani College hosted an interactive session by India's renowned Cyber Security Expert, Jyotirmoy Deka. He discussed about the trending apps and payment system and also E-governance services. The Students were told about the legal aspects of accessing the internet like the legal age, ethics and rules of using social media and payment. The resource person demonstrated live hacking and made the students aware about various ways like two-step verification, comment control, using a strong password, etc that they can adopt in order to avoid Cyber Crimes.