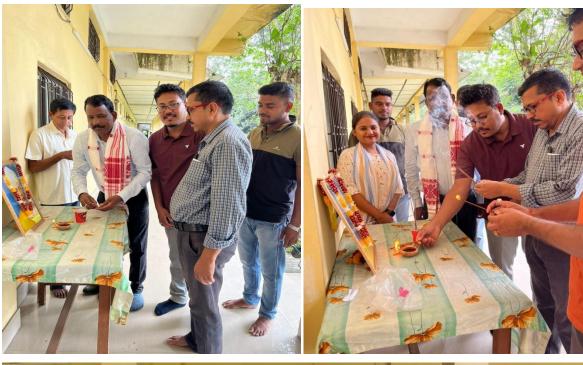

# WELCOMING PROGRAMME OF NEW PRINCIPAL MARIANI COLLEGE -DR. HOREN GOOWALLA

Department of Commerce, Mariani College organized a felicitation programme to welcome new principal of Mariani College, Dr. Horen Goowalla on 23<sup>rd</sup> May 2022. He was an Associate Professor, Department of Accountancy, Mariani College since 1996. The programme was inaugurated by Mr. Ranjan Dutta, HOD, Department of Commerce, Mariani College with his valuable speech. Other faculty members and students of Commerce Department actively participated in the programme. The principal was felicitated with a Fulam Gamusa and a Buckey on glorious moment. The newly appointed principal Dr. Horen Goowalla delivered a fruitful speech on joining his post and encouraged all the faculty members for full support and coordination to achieve greater excellence and glory of the institution. The programme started at 11am and ended at 1 pm.