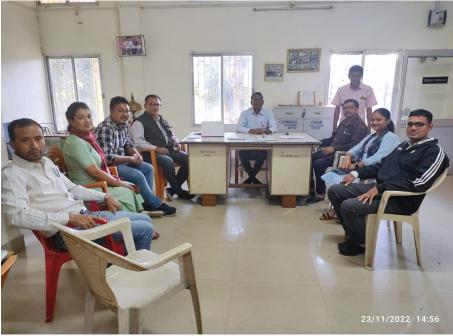

## **Principal's cum Faculty Members Meet**

**A** meeting with the Principal, Dr. Horen Goowalla and Vice Principal Mr. Lachit Gogoi had been organized on 23<sup>rd</sup> November 2022 at 2 p.m. In the meeting discussion was made on the strategies to be undertaken for slow learners of the department and also the future activities to be undertaken for the next session of the academic year.