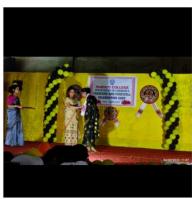

#### Farewell cum Freshman Social program

Department of Commerce organized Farewell cum Freshman Social program on 3<sup>rd</sup> September, 2022 exclusively for the outgoing students and new comers of the Department. In the meet, at first opening ceremony was done by Principal Dr. Horen Goowalla by lightning of the lamps along with HoD of Commerce, Mr. Ranjan Dutta, Ex- faculty of Commerce and all other present faculty members of the Department. Three of our renowned Ex-faculty Mr. Achinta Saikia, Dr. Ashim Barpatra Gohain and Mr. Bipin Borah were invited as Resource Persons and they delivered a valuable speech on this special occasion. The programme was honoured to the successful outgoing students securing First class in the B. Com Final Examination, 2022 and also to the Students who secured 1st position in H.S 2<sup>nd</sup> year Examination. The new comer students were also felicitated with a Fulam Gamusa to encourage them and also to motivate the new as well as existing students. Cultural program had also been arranged by the students to motivate and give the young talent a platform to perform. They had performed many activities like singing, dancing and showcase of their hidden talents. The programme was organised in the newly constructed auditorium of the Department from 11.00 a.m and continued till 3 p.m. A light refreshment and lunch was given to all the students and ended by vote of thanks from Kritika Agarwal, Assistant Professor, Mariani college.