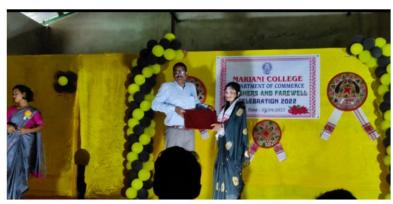

#### Farewell cum Freshman Social program

Department of Commerce organized Farewell cum Freshman Social program on 3<sup>rd</sup> September, 2022 exclusively for the outgoing students and new comers of the Department. In the meet, at first opening ceremony was done by Principal Dr. Horen Goowalla by lightning of the lamps along with HoD of Commerce, Mr. Ranjan Dutta, Ex- faculty of Commerce and all other present faculty members of the Department. Three of our renowned Ex-faculty Mr. Achinta Saikia, Dr. Ashim Barpatra Gohain and Mr. Bipin Borah were invited as Resource Persons and they delivered a valuable speech on this special occasion. The programme was honoured to the successful outgoing students securing First class in the B. Com Final Examination, 2022 and also to the Students who secured 1st position in H.S 2<sup>nd</sup> year Examination. The new comer students were also felicitated with a Fulam Gamusa to encourage them and also to motivate the new as well as existing students. Cultural program had also been arranged by the students to motivate and give the young talent a platform to perform. They had performed many activities like singing, dancing and showcase of their hidden talents. The programme was organised in the newly constructed auditorium of the Department from 11.00 a.m and continued till 3 p.m. A light refreshment and lunch was given to all the students and ended by vote of thanks from Kritika Agarwal, Assistant Professor, Mariani college.