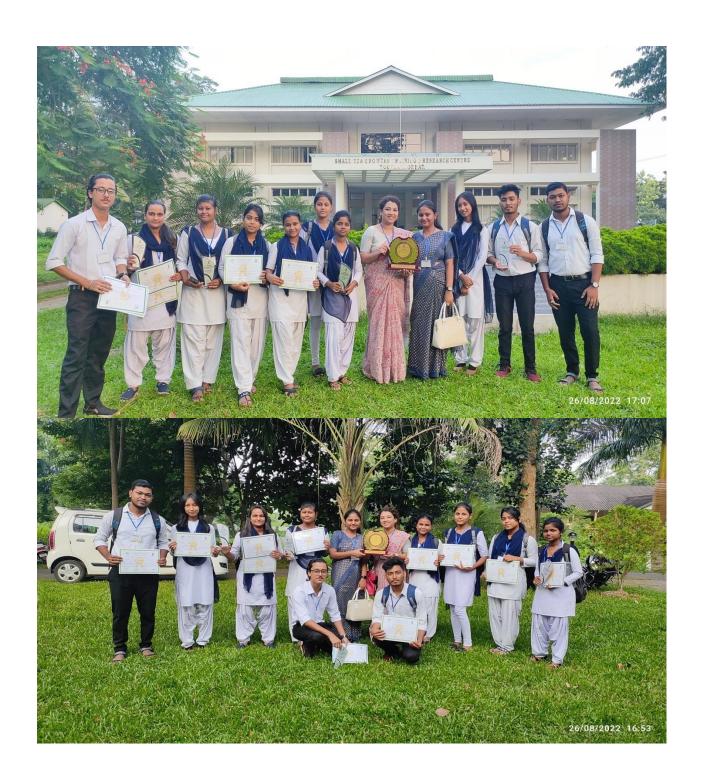

#### **MOCK QUIZ TEST**

Commerce Department arranged a mock quiz test in the digital room of the department for the upcoming quiz on tea which was organised by Tocklai Tea Research Centre on District level at  $26^{th}$  of August to select and prepare the students for the upcoming competition. The mock quiz was organised in the Department of Commerce because two teachers from the Department, Mrs. Alimpiya Bordoloi, HOD, Dept of Accountancy and Ms. Kritika Agarwal, Asst. Professor, Dept. of Accountancy was made Teacher-in-Charge of the event. Ten students were selected from the Department of Commerce, History, Economics and Science to represent the college in the quiz competition. The college even bagged the  $2^{nd}$  prize which was held on  $26^{th}$  August at Tocklai.