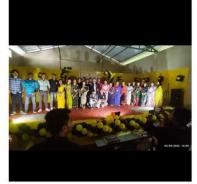

#### Farewell cum Freshman Social program

Department of Commerce organized Farewell cum Freshman Social program on 3<sup>rd</sup> September, 2022 exclusively for the outgoing students and new comers of the Department. In the meet, at first opening ceremony was done by Principal Dr. Horen Goowalla by lightning of the lamps along with HoD of Commerce, Mr. Ranjan Dutta, Ex- faculty of Commerce and all other present faculty members of the Department. Three of our renowned Ex-faculty Mr. Achinta Saikia, Dr. Ashim Barpatra Gohain and Mr. Bipin Borah were invited as Resource Persons and they delivered a valuable speech on this special occasion. The programme was honoured to the successful outgoing students securing First class in the B. Com Final Examination, 2022 and also to the Students who secured 1st position in H.S 2<sup>nd</sup> year Examination. The new comer students were also felicitated with a Fulam Gamusa to encourage them and also to motivate the new as well as existing students. Cultural program had also been arranged by the students to motivate and give the young talent a platform to perform. They had performed many activities like singing, dancing and showcase of their hidden talents. The programme was organised in the newly constructed auditorium of the Department from 11.00 a.m and continued till 3 p.m. A light refreshment and lunch was given to all the students and ended by vote of thanks from Kritika Agarwal, Assistant Professor, Mariani college.