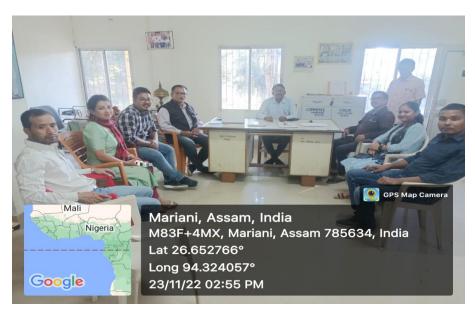

## **Principal's cum Faculty Members Meet**

**A** meeting with the Principal, Dr. Horen Goowalla and Vice Principal Mr. Lachit Gogoi had been organized on 23<sup>rd</sup> November 2022 at 2 p.m. In the meeting discussion was made on the strategies to be undertaken for slow learners of the department and also the future activities to be undertaken for the next session of the academic year.