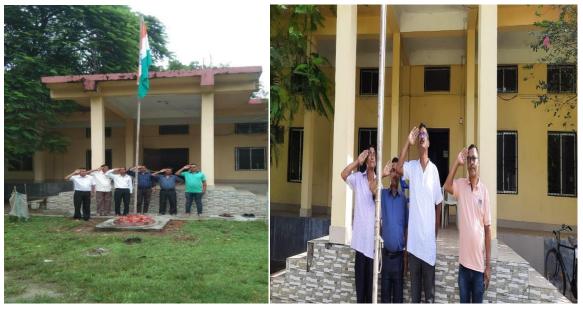

### **CELEBRATION OF INDEPENDENCE DAY**

The Department of Commerce, Mariani College organized the "76<sup>th</sup> Independence Day" on 15<sup>th</sup> August, 2022 at Commerce campus Mariani College. The flag was hoisted by HOD, Mr. Ranjan Dutta, Department of Commerce along with all other faculty members and office staff of the Commerce. The faculty members of the Science Stream were also present. The flag was hoisted at 7:30 am, celebrating the year of "AZADI KA AMRIT MAHOTSAV". Mr. Ranjan Dutta gave a short speech on remembering the glorious sacrifice of brave Indian freedom fighters and how can we honor our free nation on its auspicious day of Independence. A light refreshment was distributed among all.