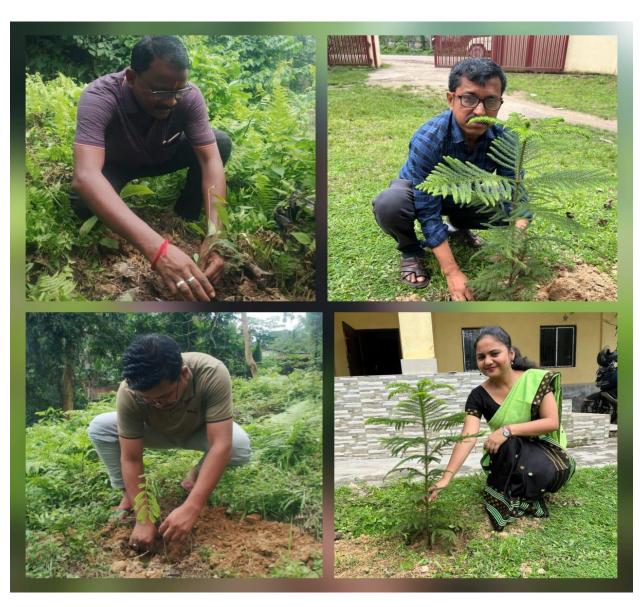

## **CELEBRATION OF WORLD ENVIRONMENT DAY**

World Environment Day was celebrated on 5<sup>th</sup> June in the Department of Commerce premises. Teachers of the Department Mr Ranjan Dutta, Mr. Bukum Doley, Miss Kritika Agarwal, Mrs Alimpiya Bordoloi, Mr Anuraj Mahanta, Dr. Muhim Chutia including newly appointed Principal, Dr. Horen Goowalla, had all planted saplings of trees like pine tree, mango tree, agar tree, Nahor tree, Guava tree in the Department Premises . Speeches on the importance of conservation and preservation of environment, climate had been delivered by the Principal and HOD. Proper care is also being taken to maintain the saplings in the premises.