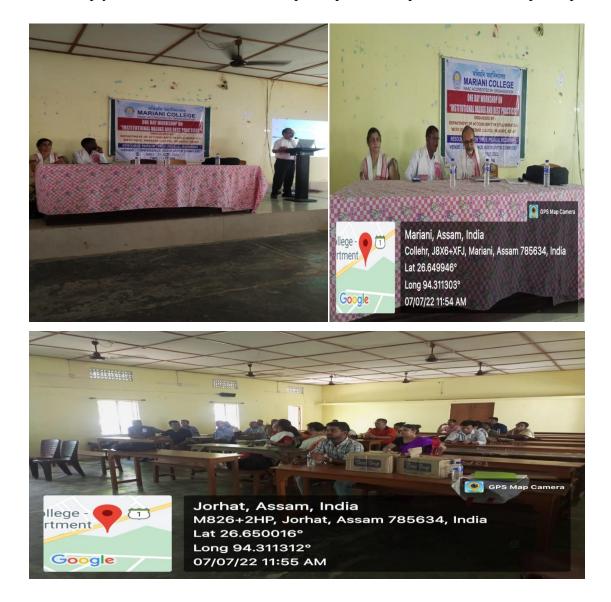

#### ONE DAY WORKSHOP ON INSTITUTIONAL VALUES AND BEST PRACTICES

One day workshop on 'Institutional Values and Best Practices' had been organised by the Department of Accountancy in collaboration with IQAC, Mariani College on 7<sup>th</sup> July 2022. Resource person, Prof. (Dr.) Pranjal Bezborah was invited from Dibrugarh University to conduct the workshop thorough his unparalleled knowledge and expertise on the topic. 30 teachers from the college had attended the workshop and had gained considerable insight on the topic. The workshop has really helped all the participants and the college also as the visit of NAAC is due for college's accreditation. At the end of the workshop vote of thanks was given by Co-ordinator Mrs Alimpiya Bordoloi and certificate of participation was provided to all the participants.