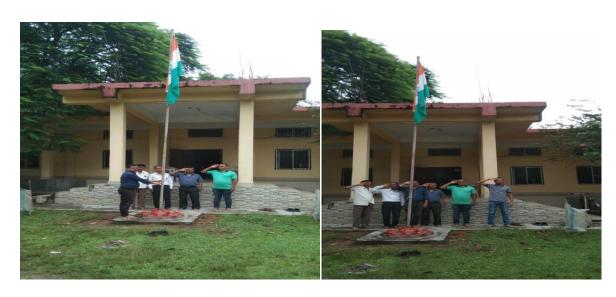

### **CELEBRATION OF INDEPENDENCE DAY**

The Department of Commerce, Mariani College organized the "76<sup>th</sup> Independence Day" on 15<sup>th</sup> August, 2022 at Commerce campus Mariani College. The flag was hoisted by HOD, Mr. Ranjan Dutta, Department of Commerce along with all other faculty members and office staff of the Commerce. The faculty members of the Science Stream were also present. The flag was hoisted at 7:30 am, celebrating the year of "AZADI KA AMRIT MAHOTSAV". Mr. Ranjan Dutta gave a short speech on remembering the glorious sacrifice of brave Indian freedom fighters and how can we honor our free nation on its auspicious day of Independence. A light refreshment was distributed among all.