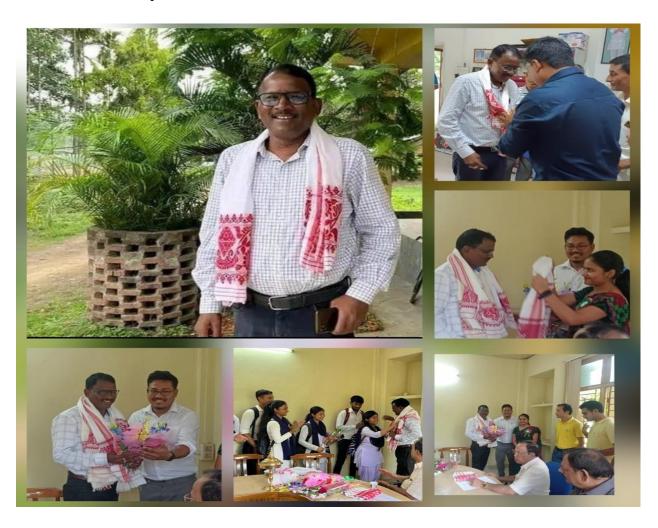

# WELCOMING PROGRAMME OF NEW PRINCIPAL MARIANI COLLEGE -DR. HOREN GOOWALLA

Department of Commerce, Mariani College organized a felicitation programme to welcome new principal of Mariani College, Dr. Horen Goowalla on 23<sup>rd</sup> May 2022. He was an Associate Professor, Department of Accountancy, Mariani College since 1996. The programme was inaugurated by Mr. Ranjan Dutta, HOD, Department of Commerce, Mariani College with his valuable speech. Other faculty members and students of Commerce Department actively participated in the programme. The principal was felicitated with a Fulam Gamusa and a Buckey on glorious moment. The newly appointed principal Dr. Horen Goowalla delivered a fruitful speech on joining his post and encouraged all the faculty members for full support and coordination to achieve greater excellence and glory of the institution. The programme started at 11am and ended at 1 pm.