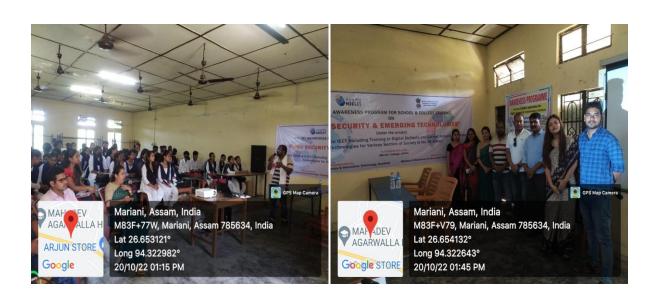

In this digital world, where children are increasingly wired to social media and the internet, the concerns of cyber security, cyber bullying, cyber hygiene are pertinent. With this notion, Mariani College hosted an interactive session by India's renowned Cyber Security Expert, Jyotirmoy Deka. He discussed about the trending apps and payment system and also E-governance services. The Students were told about the legal aspects of accessing the internet like the legal age, ethics and rules of using social media and payment. The resource person demonstrated live hacking and made the students aware about various ways like two-step verification, comment control, using a strong password, etc that they can adopt in order to avoid Cyber Crimes.

He concluded the session by sharing some tips for internet banking and safe online transactions. He also shared the website for reporting Cyber Crimes. Students can report anonymously on <a href="https://www.cybercrime.gov.in">www.cybercrime.gov.in</a>. Session ended with a vote of thanks by the session coordinator Miss Kanchana Das and Miss Kritika Agarwal, Assistant Professor, Mariani College.