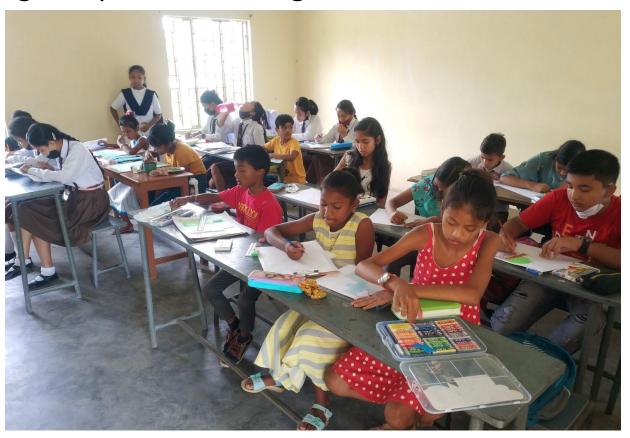

## 28th February, 2018

- National Science
  Day
- ✓ The day is observed by planting saplings and organising art competition among school students.

#### 5<sup>th</sup> June, 2018

- ➤ World Environment Day Celebration
- ✓ Plantation
- ✓ Drawing Competetion among the Students of Local Schools