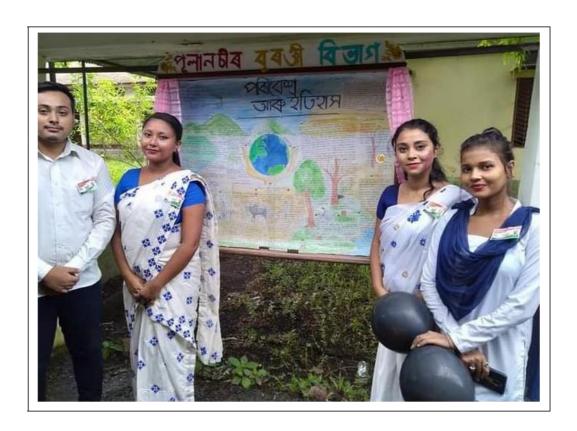

#### **WORLD ENVIRONMENT DAY, JUNE, 2018**

On the occasion of World Environment Day, students of the Department of History prepared one wall magazine on the theme "Environment and History." This was inaugurated by Sri Lachit Gogoi, Head of The Department of History, Mariani College and he spoke to the students the importance of studying Environmental History.