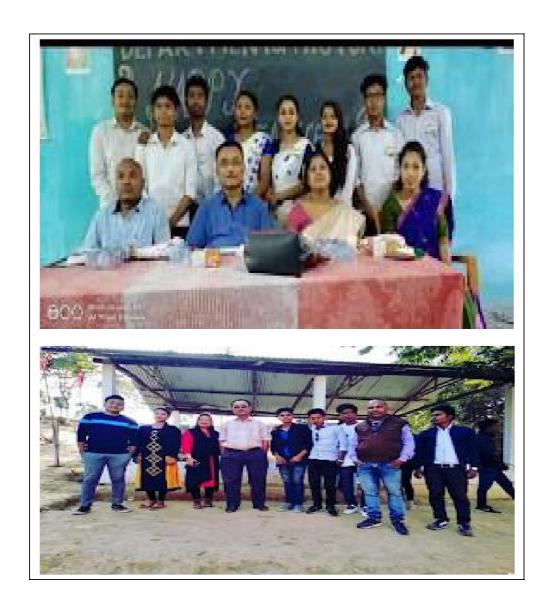

#### **TEACHERS DAY, SEPTEMBER 5, 2019**

The students of the Department of History organized teachers Day on 5<sup>th</sup> September, 2019. They felicitated the teachers on this occasion and on their request, Mr. Lachit Gogoi, Head, Department of History, Mariani College spoke on Dr. Radhakrishnan as an Educationist.

### SWACHHA BHARAT ABHIYAN 2<sup>ND</sup> OCTOBER, 2019

The faculties of the Department of History along with Principal, Faculties of other Departments, Office Staff and students observed the "Swachha Bharat Abhiyan" on October 2, 2019.