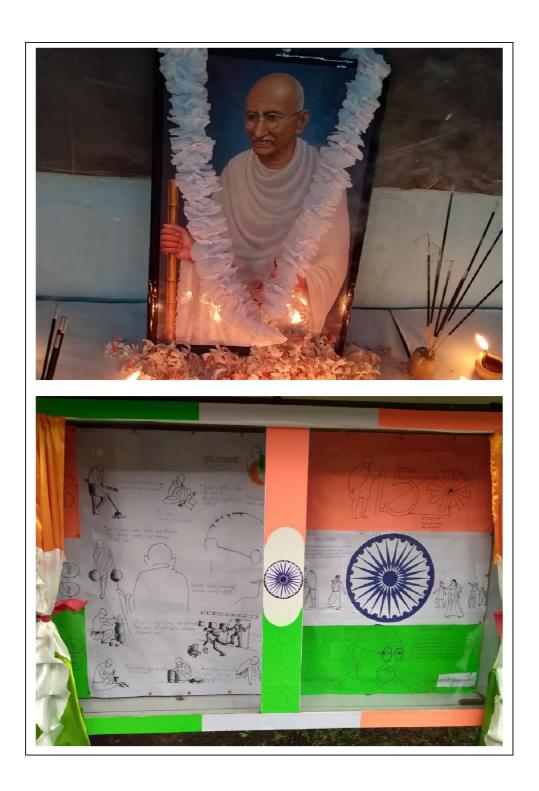

#### **OBSERVATION OF GANDHI JAYANTI,2016**

The Department of History, Mariani College observed Gandhi Jayanti on 2<sup>nd</sup> October, 2016. One wall Magazine, prepared by the students of the Department, depicting various aspects of the life and career of the "Father of the Nation" was inaugurated on this auspicious occasion by the Principal, Mariani College.