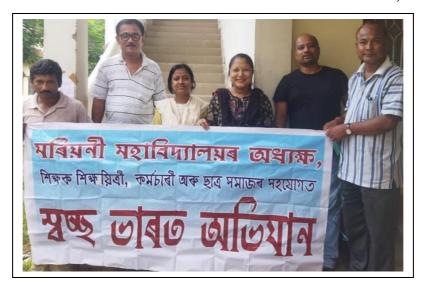

### SWACHHA BHARAT ABHIYAN 2<sup>ND</sup> OCTOBER, 2019

The faculties of the Department of History along with Principal, Faculties of other Departments, Office Staff and students observed the "Swachha Bharat Abhiyan" on October 2, 2019.