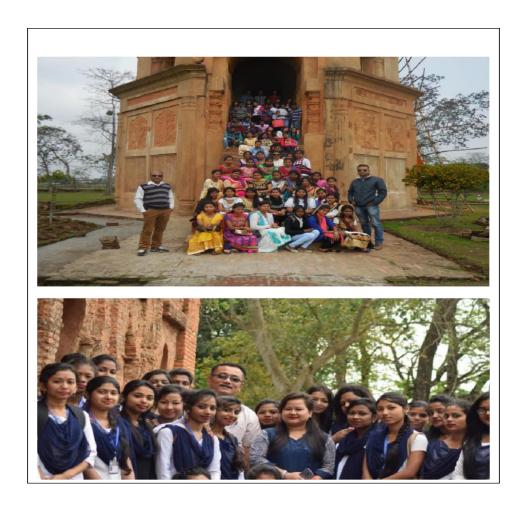

#### FIELD VISIT TO SIVASAGAR, OCTOBER ,2017

The students of the Department of history under the Supervision of Mr. Basanta Kr. Borah went to visit the historical sites of Sivasagar District, Assam, once the capital of the Ahoms, who ruled in Assam for six hundred years.

#### FIELD TOUR TO SIVASAGAR, OCTOBER 21, 2019

The students of the Department of History under the supervision of Mr. Lachit Gogoi ,Head, Department of History , Mariani College.visited Sivasagar to study about the monuments of glorious Ahom period scattered mainly in Charaideo and Sivasagar.