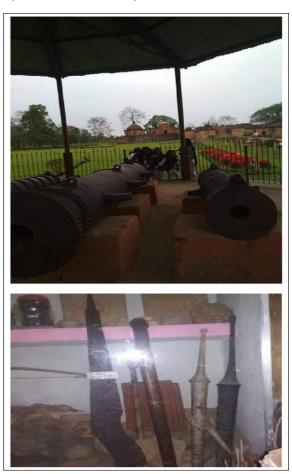

#### FIELD VISIT TO SIVASAGAR, OCTOBER ,2017

The students of the Department of history under the Supervision of Mr. Basanta Kr. Borah went to visit the historical sites of Sivasagar District, Assam, once the capital of the Ahoms, who ruled in Assam for six hundred years.

#### FIELD TOUR TO SIVASAGAR, OCTOBER 21, 2019

The students of the Department of History under the supervision of Mr. Lachit Gogoi ,Head, Department of History , Mariani College.visited Sivasagar to study about the monuments of glorious Ahom period scattered mainly in Charaideo and Sivasagar.