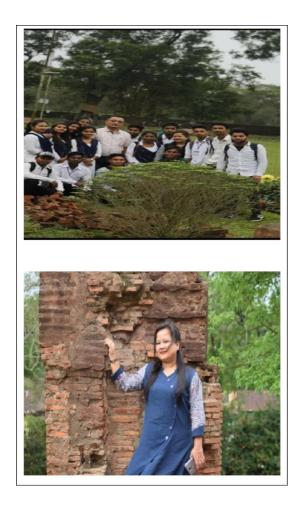

#### FIELD TOUR TO SIVASAGAR, OCTOBER 21, 2019

The students of the Department of History under the supervision of Mr. Lachit Gogoi ,Head, Department of History , Mariani College.visited Sivasagar to study about the monuments of glorious Ahom period scattered mainly in Charaideo and Sivasagar.