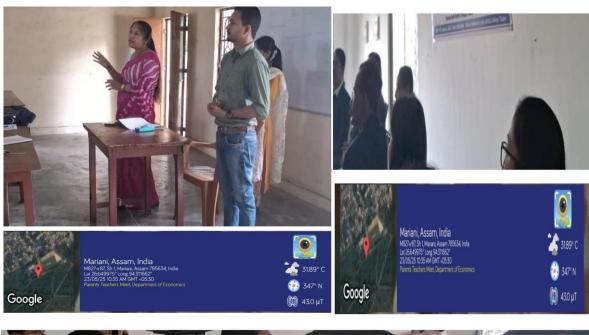

### **Some Snapshots from the Meeting:**

# REPORT ON TEACHERS-STUDENTS-GUARDIAN/PARENTS' MEET ORGANIZED BY DEPARTMENT OF ECONOMICS, MARIANI COLLEGE

A Teachers-Students-Parents' Meeting, involving the Major students, was organised by Department of Economics, Mariani College, on 23<sup>rd</sup> May, 2025. A number of guardians along with their wards attended the meeting. Discussions were made on various issues such as regular attendance in the classes, pattern of study of the students, financial constraints of the family, problems faced in the study of the student and so on. The faculty members assured the guardians to provide help to the students both financially and mentally, to the best possible extent. The guardians also stated that they will try their best to send their children to the college regularly and also to keep an eye on their studies. The meeting ended with a positive note that regular meetings of this kind will be organised in the Department, regular communication with guardians will be maintained, and constructive feedbacks and suggestions will be taken from all for the overall development of the students.