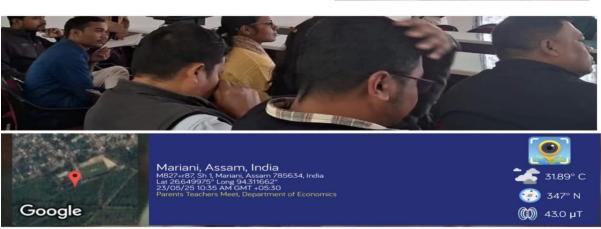

### **Some Snapshots from the Meeting:**

# REPORT ON TEACHERS-STUDENTS-GUARDIAN/PARENTS' MEET ORGANIZED BY DEPARTMENT OF ECONOMICS, MARIANI COLLEGE

A Teachers-Students-Parents' Meeting, involving the Major students, was organised by Department of Economics, Mariani College, on 23<sup>rd</sup> May, 2025. A number of guardians along with their wards attended the meeting. Discussions were made on various issues such as regular attendance in the classes, pattern of study of the students, financial constraints of the family, problems faced in the study of the student and so on. The faculty members assured the guardians to provide help to the students both financially and mentally, to the best possible extent. The guardians also stated that they will try their best to send their children to the college regularly and also to keep an eye on their studies. The meeting ended with a positive note that regular meetings of this kind will be organised in the Department, regular communication with guardians will be maintained, and constructive feedbacks and suggestions will be taken from all for the overall development of the students.