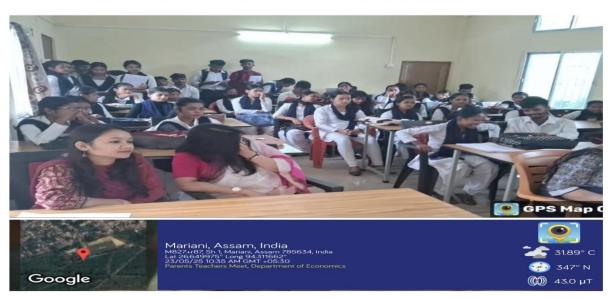

### **Some Snapshots from the Meeting:**

# REPORT ON TEACHERS-STUDENTS-GUARDIAN/PARENTS' MEET ORGANIZED BY DEPARTMENT OF ECONOMICS, MARIANI COLLEGE

A Teachers-Students-Parents' Meeting, involving the Major students, was organised by Department of Economics, Mariani College, on 23<sup>rd</sup> May, 2025. A number of guardians along with their wards attended the meeting. Discussions were made on various issues such as regular attendance in the classes, pattern of study of the students, financial constraints of the family, problems faced in the study of the student and so on. The faculty members assured the guardians to provide help to the students both financially and mentally, to the best possible extent. The guardians also stated that they will try their best to send their children to the college regularly and also to keep an eye on their studies. The meeting ended with a positive note that regular meetings of this kind will be organised in the Department, regular communication with guardians will be maintained, and constructive feedbacks and suggestions will be taken from all for the overall development of the students.