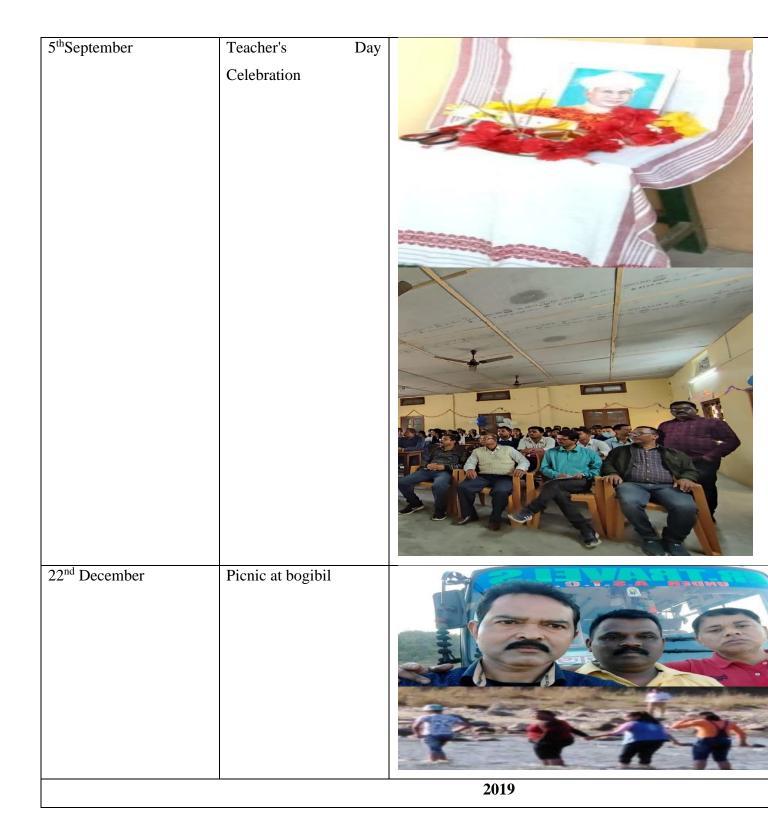

| 27 <sup>th</sup> August    | Fresher's Social of Degree 1 <sup>st</sup> semester |  |
|----------------------------|-----------------------------------------------------|--|
| 5 <sup>th</sup> September  | Teacher's day celebration                           |  |
| 17 <sup>th</sup> September | Celebration of<br>Viswakarma Puja                   |  |
| 8 <sup>th</sup> December   | Picnic cum excursion with students                  |  |
|                            | 2017                                                |  |

| 28 <sup>th</sup> August   | FreshmenSocial celebration   |      |
|---------------------------|------------------------------|------|
| 5 <sup>th</sup> September | Teacher's Day<br>Celebration |      |
| 18 <sup>th</sup> December | Picnic at Kakochang          |      |
|                           |                              | 2018 |