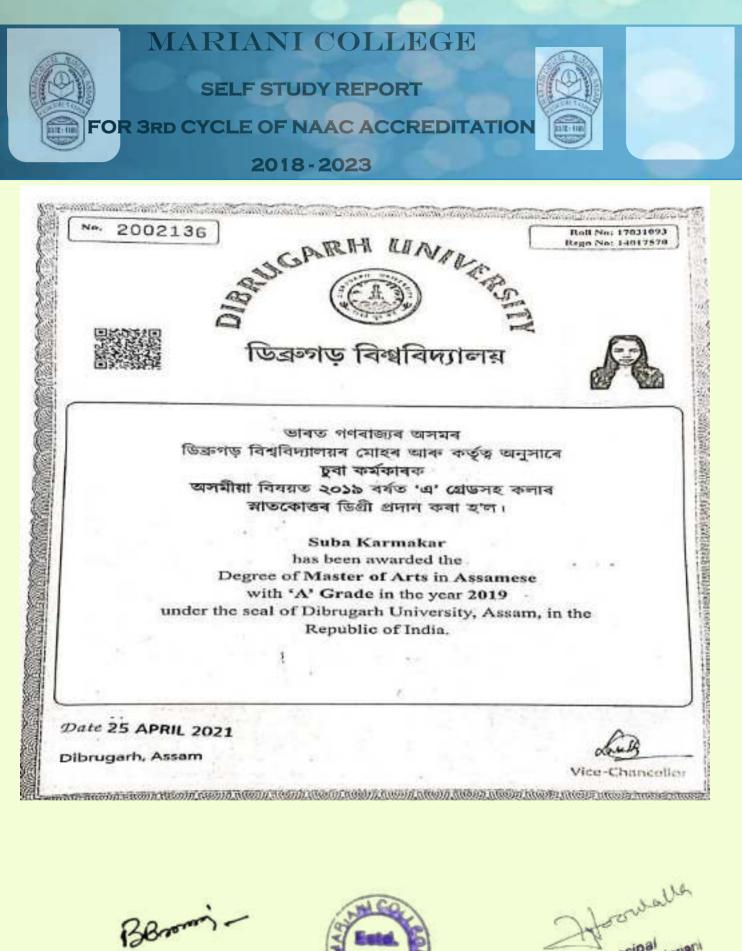

marianicollege.org.in

僟

[03771-242118, Fax: 03771-244525]

SELF STUDY REPORT

FOR 3rd CYCLE OF NAAC ACCREDITATION





Programion BD A BE ALC A BE BA UNDVERSETY IDERERE GAREEL 786 004 ASSANI (INIDIA)

No. DU/JR A/RANK/20/1050.

Date: 09.12.20

# RANK CERTIFICATE

This is to certify that Mr. / Ms. Anuj Das (Registration S1329720) secured First Class First position with CGPA & (Grade - E) in the M. Com. Final Semester Examination, 201 Commerce under the Choice Based Credit System (CBCS) hel June, 2019 under Roll No. 17063117.

Holesan Registrar Dibrugarh University

Buryli Vice-Chancellor Dibrugarh Universit

Berom

COORDINATOR, IQAC CELL Mariani College, Mariani



outalla Manani College, Manani

[Naharbari Grant, Mariani]

www.marianicollege.org.in

僼

[03771-242118, Fax: 03771-244525]



COORDINATOR, IQAC CELL Mariani College, Mariani



outable Principal Mariani College, Mariani

[Naharbari Grant, Mariani]

www.marianicollege.org.in

僼

[03771-242118, Fax: 03771-244525]



\*\*\* Save paper. Save Environment. Go Green\*\*\*

**SELF STUDY REPORT** 

FOR 3rd CYCLE OF NAAC ACCREDITATION

2018-2023

1012-10



Beromi-

COORDINATOR, IQAC CELL Mariani College, Mattani



Principal Manani College, Manani

[Naharbari Grant, Mariani]

0.00-00

www.marianicollege.org.in

僟

[03771-242118, Fax: 03771-244525]

SELF STUDY REPORT

FOR 3rd CYCLE OF NAAC ACCREDITATION

2018-2023



2020

Ro. 2020

Anushree GOHAINBORUAH: 2017 Batch

10/12-10





Beronni.

COORDINATOR, IQAC CELL Mariani College, Mariani



Principal Manani College, Manani

[Naharbari Grant, Mariani]

www.marianicollege.