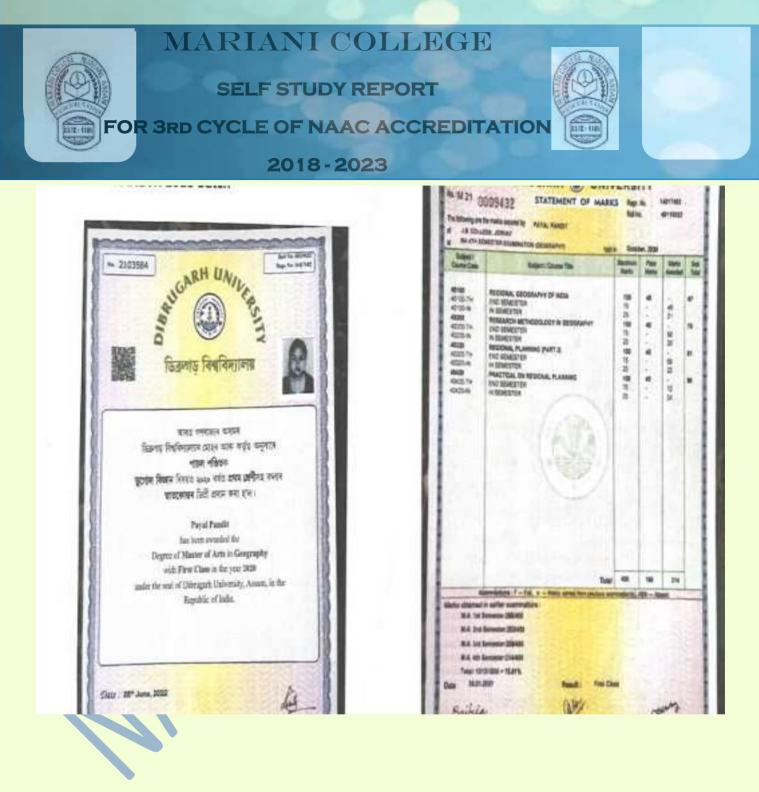

Mariani]

www.marianicollege.org.in

僟

[03771-242118, Fax: 03771-244525]





Bernin .

COORDINATOR, IQAC CELL Mariani College, Matiani



Principal Manani College, Manani

[Naharbari Grant, Mariani]

www.marianicollege.org.in

肈



ভাৰত গণনাচ্যৰ অসমৰ ভিত্তপাচ বিশ্ববিদ্যালয়ৰ মোহৰ আৰু কৰ্তৃত্ব অনুদাৰে মৌচুমী বৰুৱাক অসমীয়া বিষয়ত ২০২১ বৰ্ষত বি+' ফ্লেডসহ কলাৰ প্লাতকোন্তৰ ডিগ্ৰী প্ৰদান কৰা হ'ল।

ডিরলাড বিশ্ববিদ্যালয়

Mousumi Baruah has been awarded the Degree of Master of Arts in Assamese with "B+" Grade in the year 2021 under the seal of Dibrugarh University, Assam, in the Republic of India.

Beronn.

COORDINATOR, IQAC CELL Mariani College, Mattani



crutalla Principal Mariani College, Mariani

[Naharbari Grant, Mariani]

www.marianicollege.org.in

僟

[03771-242118, Fax: 03771-244525]



Beronni -

COORDINATOR, IQAC CELL Mariani College, Mattani



Principal Manani College, Manani

[Naharbari Grant, Mariani]

www.marianicollege.org.in

僟

[03771-242118, Fax: 03771-244525]

|                                                                                                   | ARIANI<br>SELF STU<br>D CYCLE OF N