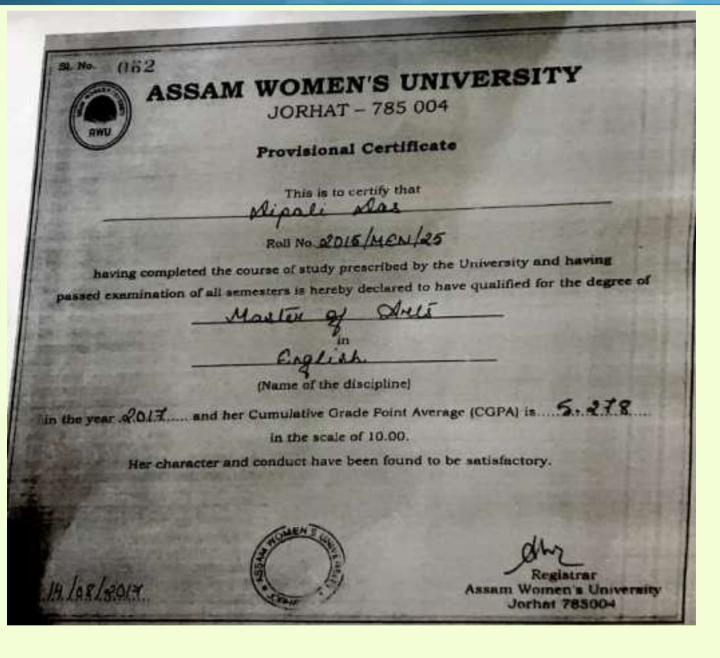

een\*\*\*

MARIANI COLLEGE SELF STUDY REPORT FOR 3rd CYCLE OF NAAC ACCREDITATION 11111-11 2112-11 2018-2023 BRUGARH UNIVERSIA 1811128 This is to certify that Amidevi Urang Rell . Ve. 15031005, qualified for the Degree of Master of Arts in Assamese in the Final examination held in the year 2018 and was placed in Grade A. The Tregues of Master of Arts in Assamese is hereby conferred on him her. Issued under the Seat of the University in the Republic of India. Ramili Dibrugani, Assam. Vice-Chancellor The 18 MAR 2019 rendalla Berom Principal Mariani College, Mariani COORDINATOR, IQAC CELL Mariani College, Mariani 僟

\*\*\* Save paper. Save Environment. Go Green\*\*\*

www.marianicollege.org.in

[Naharbari Grant, Mariani]

**SELF STUDY REPORT** 

FOR 3rd CYCLE OF NAAC ACCREDITATION

2018-2023



Beronni.

COORDINATOR, IQAC CELL Mariani College, Mattani



entalla Principal Mariani College, Mariani

[Naharbari Grant, Mariani]

www.marianicollege.org.in

僼

[03771-242118, Fax: 03771-244525]

[marianicollege@yahoo.in]

11112-111



This is to certify that <u>Nihasika Gogoi</u> has qualified for the Degree of <u>M. Phil.</u> (Assamese) of this University having passed the final examination held in June 2018 and was placed in the Grade B+ elass.

Dated, Dibrugarh

Controller of Examnations 1/C-Dibrugarh University

and<u>F 3 JUL 20019</u>

Berni-

COORDINATOR, IQAC CELL Mariani College, Mariani



cruballa Principal Mariani College, Mariani

[Naharbari Grant, Mariani]

www.marianicollege.org.in

僼

[03771-242118, Fax: 03771-244525]



Berom

COORDINATOR, IQAC CELL Mariani College, Ma