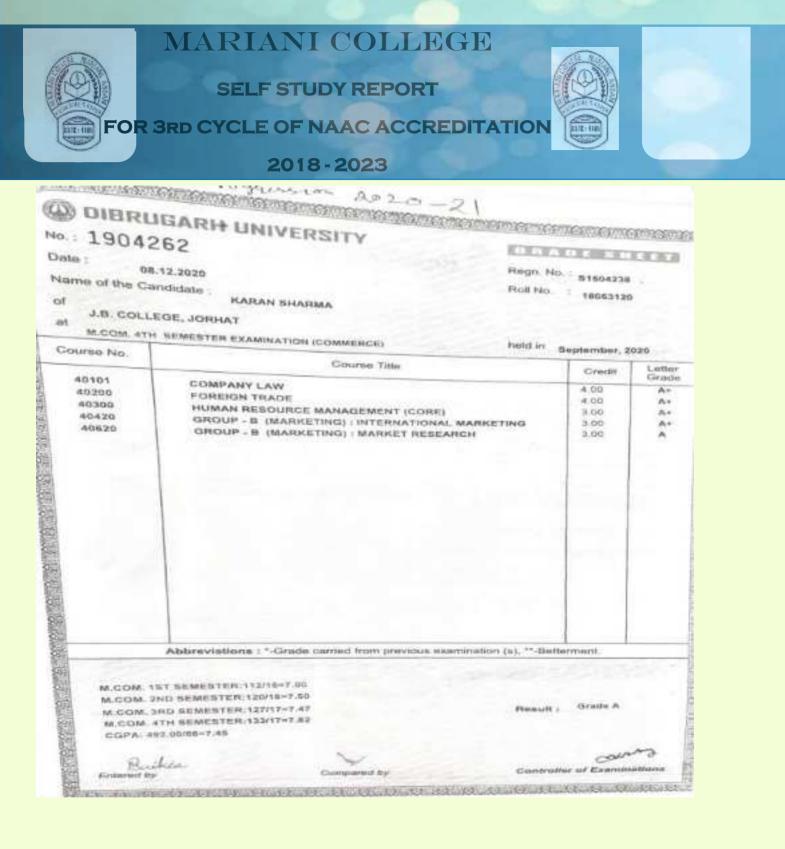

|

Bernin -

COORDINATOR, IQAC CELL Mariani College, Matiani



Principal Manani College, Manani

[Naharbari Grant, Mariani]

www.marianicollege.org.in

肈





[03771-242118, Fax: 03771-244525]

[marianicollege@yahoo.in]

www.marianicollege.org.in

[Naharbari Grant, Mariani]





[03771-242118, Fax: 03771-244525] [marianicollege@yahoo.in]

\*\*\* Save paper. Save Environment. Go Green\*\*\*

www.marianicollege.org.in

[Naharbari Grant, Mariani]



COORDINATOR, IQAC CELL Mariani College, Mariani



Principal Manani College, Manani

[Naharbari Grant, Mariani]

www.marianicollege.org.in

僼



Beronni.

COORDINATOR, IQAC CELL Mariani College, Mattani



Principal Manani College, Manani

[Naharbari Grant, Mariani]

www.marianicollege.org.in

僟

[03771-242118, Fax: 03771-244525]





Bernin .

COORDINATOR, IQAC CELL Mariani College, Matiani



Principal Manani College, Manani

[Naharbari Grant, Mariani]

www.marianicollege.org.in

肈



ভাৰত গণনাচ্যৰ অসমৰ ভিত্তপাচ বিশ্ববিদ্যালয়ৰ মোহৰ আৰু কৰ্তৃত্ব অনুদাৰে মৌচুমী বৰুৱাক অসমীয়া বিষয়ত ২০২১ বৰ্ষত বি+' ফ্লেডসহ কলাৰ প্লাতকোন্তৰ ডিগ্ৰী প্ৰদান কৰা হ'ল।

ডিরলাড বিশ্ববিদ্যালয়

Mousumi Baruah has been awarded the Degree of Master of Arts in Assamese with "B+" Grade in the year 2021 under the seal of Dibrugarh University, Assam, in the Republic of India.

Beronn.

COORDINATOR, IQAC CELL Mariani College, Mattani



crutalla Principal Maria