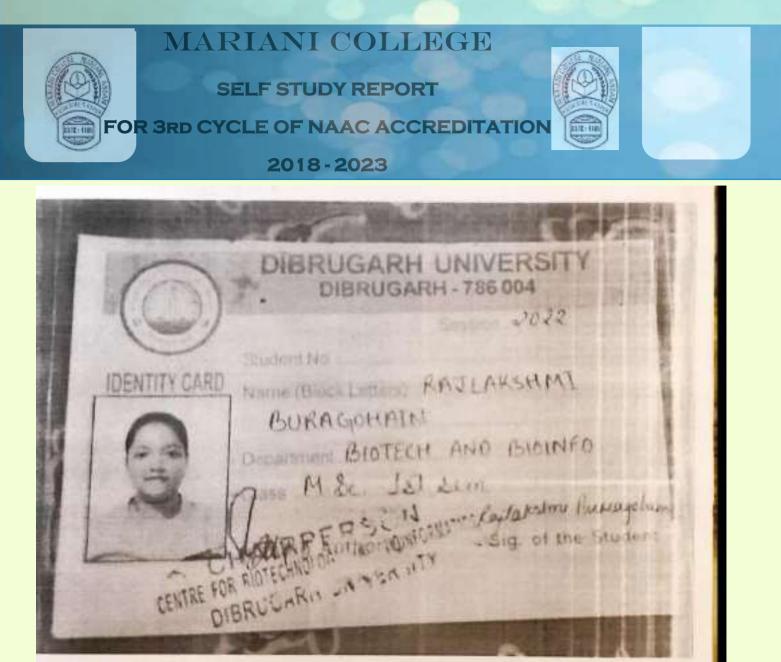

eptt.:

Parishmite calcula

Date of Issue:20-02-2022 ID Card No : 101215041 Biochemistry & Agricultural Chemistry College of Agriculture Jorhat Pin : 785013

Dean, Faculty of Agriculture

Berom

COORDINATOR, IQAC CELL Mariani College, Mattani



outalla Principal Manani College, Manani

[Naharbari Grant, Mariani]

www.marianicollege.org.in

催

[03771-242118, Fax: 03771-244525]

SELF STUDY REPORT

FOR 3rd CYCLE OF NAAC ACCREDITATION

2018-2023



# STUDENT IDENTITY CARD



EASTEANGA

411111111

0.00-00

ID : BS21MBIOT032 NAME : NHARIKA BORUAH BRANCH : Biotechnology BATCH : 2021-2023



Vieldar

Registrar



BBrom.

COORDINATOR, IQAC CELL Mariani College, Matiani



Principal Manani College, Manani

[Naharbari Grant, Mariani]

www.marianicollege.org.in

僟

[03771-242118, Fax: 03771-244525]





Berny.



crutalla Principal Mariani College, Mariani

[Naharbari Grant, Mariani]

www.marianicollege.org.in

僟

[03771-242118, Fax: 03771-244525]

**SELF STUDY REPORT** 

FOR 3rd CYCLE OF NAAC ACCREDITATION



#### 2018-2023



ASSAM UNIVERSITY, SILCHAR (A Central Distersity) SILCHAR 398011

ADMISSION ELIP

#### NAME SANCHITA SEN

0.00-00

Application No. 202845708

Admittion trate 29-11-2022 to dailing

| Ademasco Datalla            |                                                   |
|-----------------------------|---------------------------------------------------|
| Programma                   | Master of Science INLIFE SCIENCE & BIOINFORMATICS |
| Roll No.                    | 220CLMS21                                         |
| Student System Unique No    | 202200017675