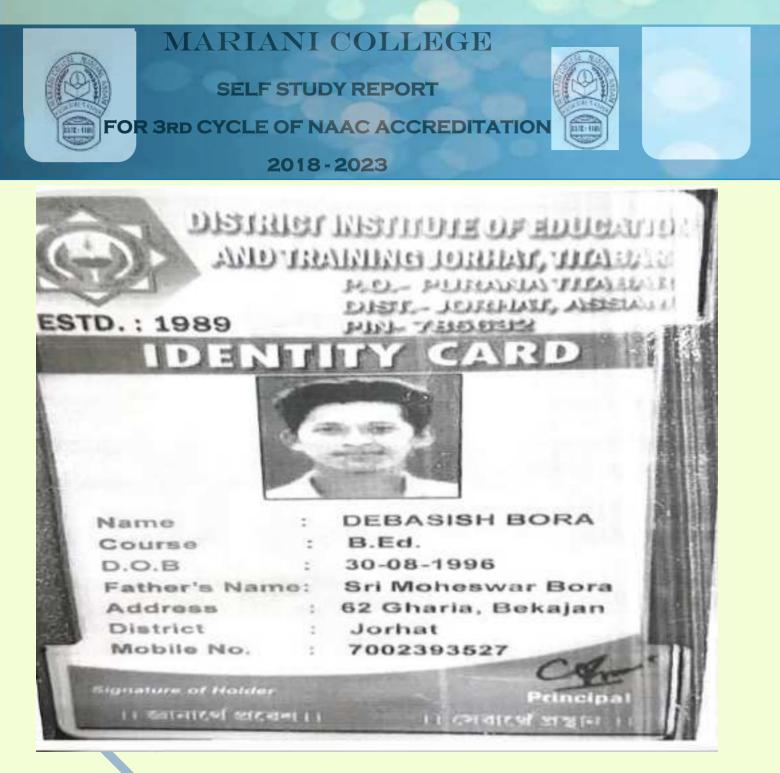

plant

five hundred only

Two thousand

| BUBBLE SetUP     BUBBLE SetUP |
|-----------------------------------------------------------------------------------------------------------------------------------------------------------------------------------------------------------------------------------------------------------------------------------------------------------------------------------------------------------------------------------------------------------------------------------------------------------------------------------------------------------------------------------------------------------------------------------------------|

Principal Manani College, Manani Beroni -COORDINATOR, IQAC CELL Mariani College, Mattani



[Naharbari Grant, Mariani]

www.marianicollege.org.in





COORDINATOR, IQAC CELL Mariani College, Mattani



routally Principal Mariani College, Mariani

[Naharbari Grant, Mariani]

www.marianicollege.org.in

僟

[03771-242118, Fax: 03771-244525]



Name MONURANJAN KURNS Father's Name GAHANA SHYAM KURNS Address MIRIMBAPUR, GOLAGIYA Tel. No. \$13506722 Emergency No. \$751091008 Course Year & Sem CHEMISTRY 406 SEM D.O.B 27-08-95 Blood Group Ot Enrolment No. ACASSIO68 Valid upto 30/09/2-022

NH-52, Namsai, Arunachal Pradesh -792103

COORDINATOR, IQAC CELL Mariani College, Mariani

Student ID Card



outable Principal Manani College, Manani

[Naharbari Grant, Mariani]

www.marianicollege.org.in

催

[03771-242118, Fax: 03771-244525]

[marianicollege@yahoo.in]

ARUNACHAL



COORDINATOR, IQAC CELL Mariani College, Mattani



outable Principal Mariani