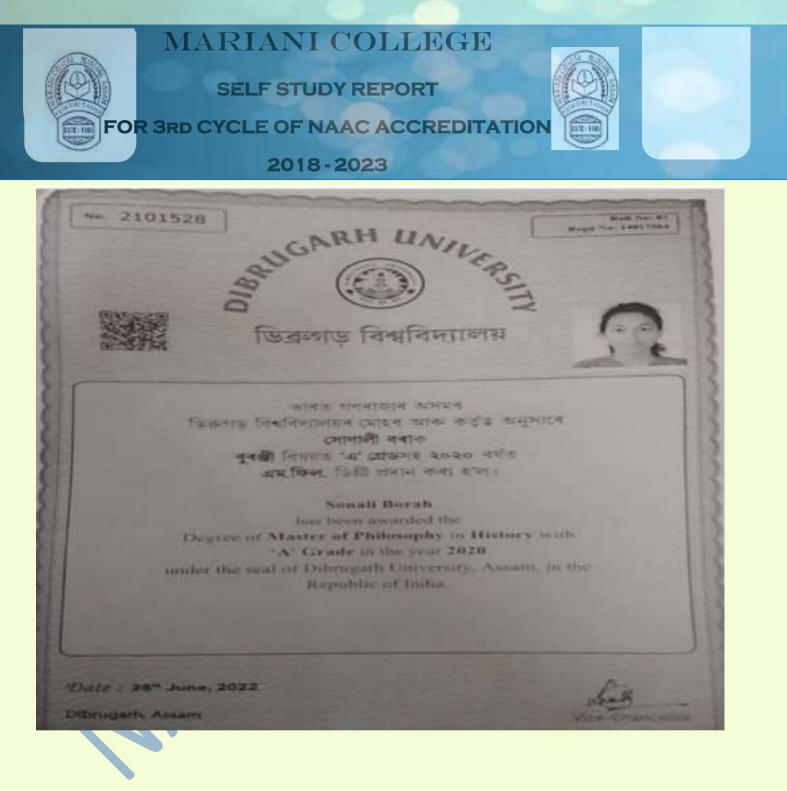

|                                                                                                              |              |                                                                                                                                                  |                                                            |



COORDINATOR, IQAC CELL Mariani College, Mattani



Principal Manani College, Manani

[Naharbari Grant, Mariani]

肈 www.marianicollege.org.in



Bernin.

COORDINATOR, IQAC CELL Mariani College, Mariani



Principal Manani College, Manani

[Naharbari Grant, Mariani]

www.marianicollege.org.in

僼

**SELF STUDY REPORT** 

FOR 3rd CYCLE OF NAAC ACCREDITATION



### 2018-2023

2020-21

0.00-00

D

Cantie )

[Naharbari Grant, Mariani]



### Assam Women's University, Jorhat-785004

Grade Card

|                                                                                                                                                                                        |                                                                                                                   | Grade Card                                                                         |