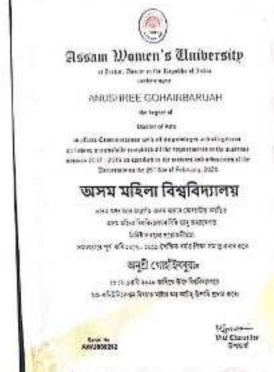

www.marianicollege.org.in

肈

ভাৰত গণনাচ্যৰ অসমৰ ভিত্তপাচ বিশ্ববিদ্যালয়ৰ মোহৰ আৰু কৰ্তৃত্ব অনুদাৰে মৌচুমী বৰুৱাক অসমীয়া বিষয়ত ২০২১ বৰ্ষত বি+' ফ্লেডসহ কলাৰ প্লাতকোন্তৰ ডিগ্ৰী প্ৰদান কৰা হ'ল।

ডিরলাড বিশ্ববিদ্যালয়

Mousumi Baruah has been awarded the Degree of Master of Arts in Assamese with "B+" Grade in the year 2021 under the seal of Dibrugarh University, Assam, in the Republic of India.

Beronn.

COORDINATOR, IQAC CELL Mariani College, Mattani