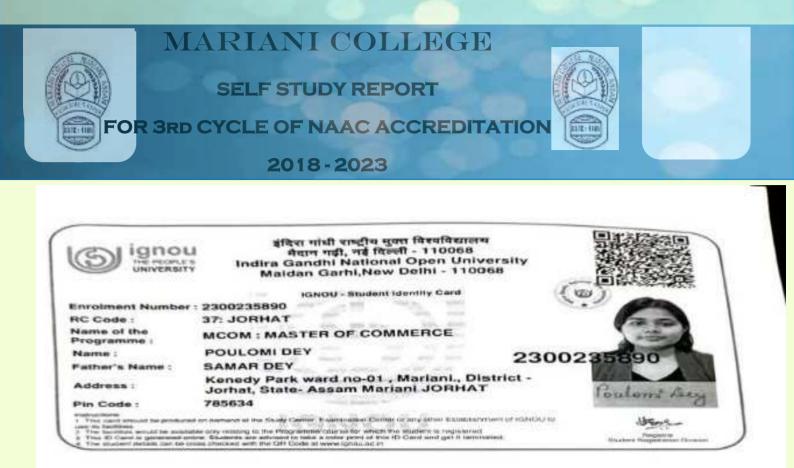

SELF STUDY REPORT FOR 3rd CYCLE OF NAAC ACCREDITATION

Supporting Documents for NAAC Self Study Report (SSR) (3rd Cycle) Period: 2018-2023

| Criterion 5                                         | Key Indicator: 5.2                                                                                                               |
|-----------------------------------------------------|----------------------------------------------------------------------------------------------------------------------------------|
| Criterion 5 - Student<br>Support and<br>Progression | 5.2 Student Progression                                                                                                          |
| Metric<br>Number: 5.2                               | 5.2.1 Percentage of<br>placement of outgoing<br>students and students<br>progressing to higher<br>education during the last five |