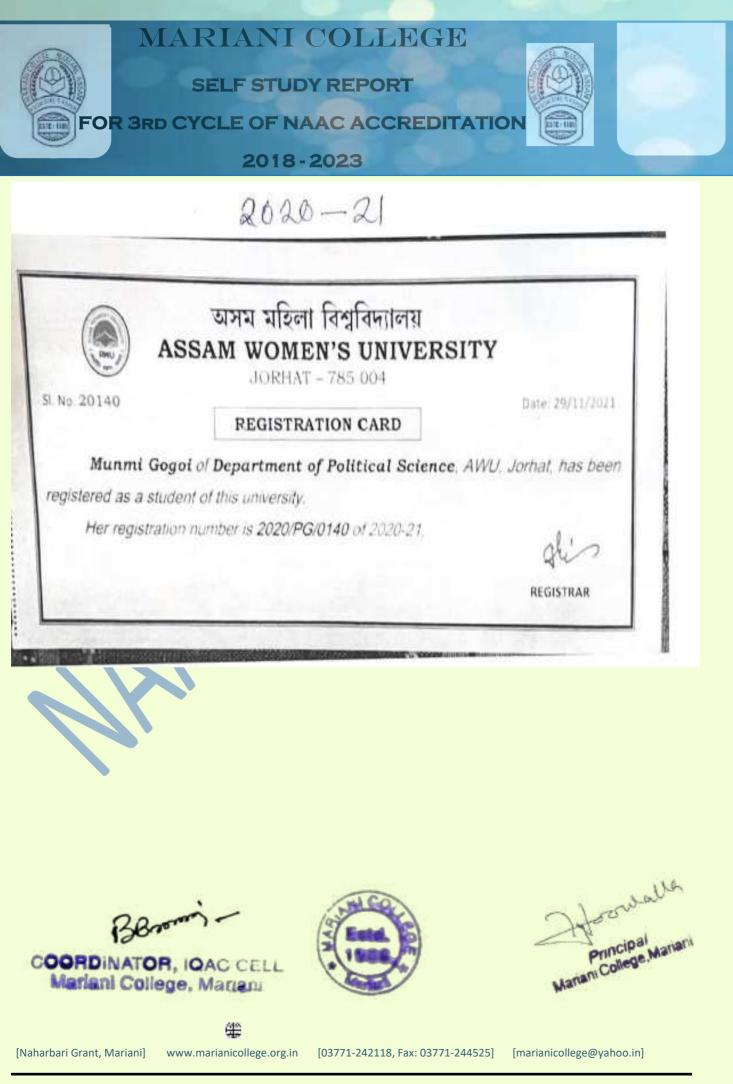

|
| 10                        | Division Linkon From (DAY)  | 200.0         |
| ddurd                     | Examination Fees            | 70 0          |
| 12                        | Carper Counselling          | 100           |
| - 13                      | Games & Sports Fees         | 100           |
|                           | Madazine Fees               | 9,000         |
| 1 10 1                    | Tullion Fees                | 400           |
| 1 16 1/                   | Admission Fees              | 000           |

In Words : Rupees Fourteen Thousand Seven Hundred Fifty only Cist set

Signburg Br Collector diganta

Bernin .

COORDINATOR, IQAC CELL Mariani College, Matiani



on alla Principal Mariani College, Mariani

[Naharbari Grant, Mariani]

www.marianicollege.org.in

僼



|                                        | ANI COLLEGE                                                                                                                                                                                                                                         |
|----------------------------------------|-----------------------------------------------------------------------------------------------------------------------------------------------------------------------------------------------------------------------------------------------------|
| FOR 3rd CYCLE                          | E OF NAAC ACCREDITATION