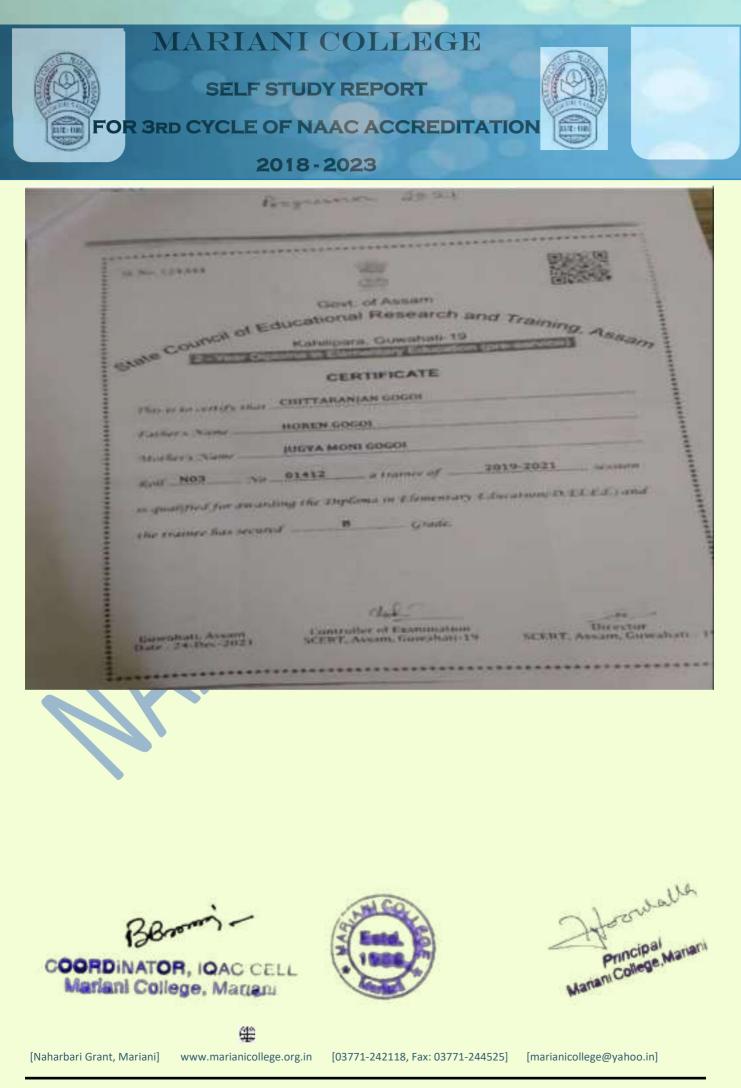

SELF STUDY REPORT FOR 3rd CYCLE OF NAAC ACCREDITATION

Supporting Documents for NAAC Self Study Report (SSR) (3rd Cycle) Period: 2018-2023

| Criterion 5                                         | Key Indicator: 5.2                                                                                                               |
|-----------------------------------------------------|----------------------------------------------------------------------------------------------------------------------------------|
| Criterion 5 - Student<br>Support and<br>Progression | 5.2 Student Progression                                                                                                          |
| Metric<br>Number: 5.2                               | 5.2.1 Percentage of<br>placement of outgoing<br>students and students<br>progressing to higher<br>education during the last five |