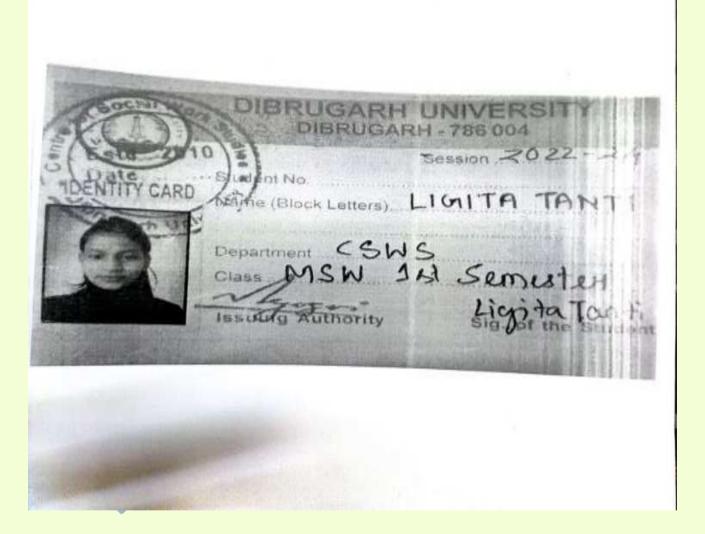

ve to be deposited in the respective Depart-<br>ment by the student. The candidate must clearly write his Name, Subject and Class<br>Roll No. on the back of the DD/B.Ch before submitting the same to the Department. |                      |



[Naharbari Grant, Mariani]

肈 www.marianicollege.org.in



BBrom).

COORDINATOR, IQAC CELL Mariani College, Mattani



routally Principal Mariani College, Mariani

[Naharbari Grant, Mariani]

rincipal

www.marianicollege.org.in

僟

SESSION : 2022 -2024

[03771-242118, Fax: 03771-244525]

SELF STUDY REPORT

FOR 3rd CYCLE OF NAAC ACCREDITATION

2018-2023





Borni.

COORDINATOR, IQAC CELL Mariani College, Mattani



cruballa Principal Manani College, Manani

[Naharbari Grant, Mariani]

www.marianicollege.org.in

僼

[03771-242118, Fax: 03771-244525]







Principal Manani College, Manani

[Naharbari Grant, Mariani]

www.marianicollege.org.in

僟



Beronni-

COORDINATOR, IQAC CELL Mariani College, Mariani



Principal Manani College, Manani

[Naharbari Grant, Mariani]

www.marianicollege.org.in

僼

SELF STUDY REPORT

FOR 3rd CYCLE OF NAAC ACCREDITATION

2018-2023

| 942 |     | NAME          | PRESENT STATUS               | SUBJECT /<br>TRADE/ OTHERE'S<br>NAME | ID PROOF