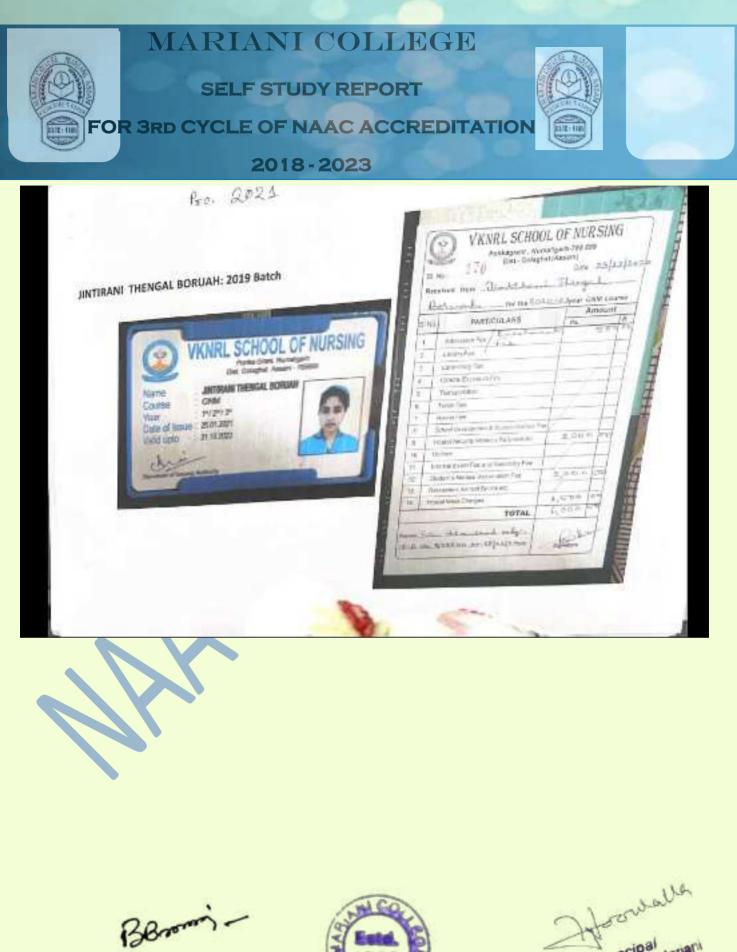

2020

Ro. 2020

Anushree GOHAINBORUAH: 2017 Batch

10/12-10

Beronni.

COORDINATOR, IQAC CELL Mariani College, Mariani

Principal Manani College, Manani

[Naharbari Grant, Mariani]