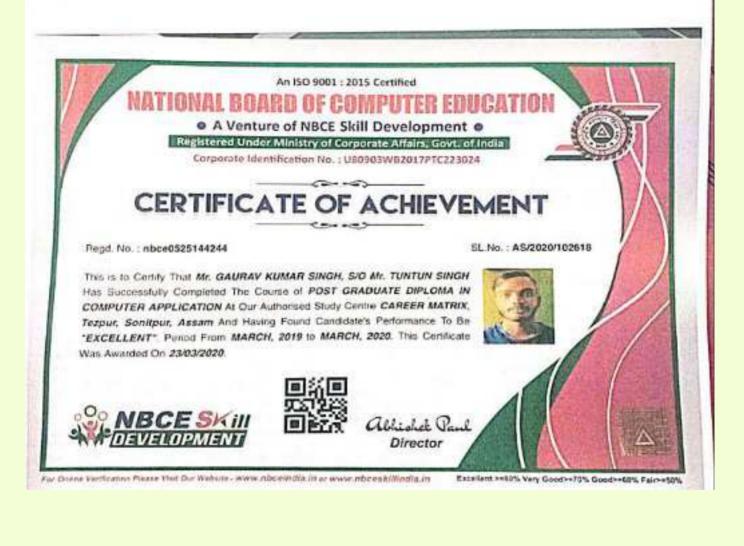

2020

Ro. 2020

Anushree GOHAINBORUAH: 2017 Batch

10/12-10

Beronni.

COORDINATOR, IQAC CELL Mariani College, Mariani

Principal Manani College, Manani

[Naharbari Grant, Mariani]