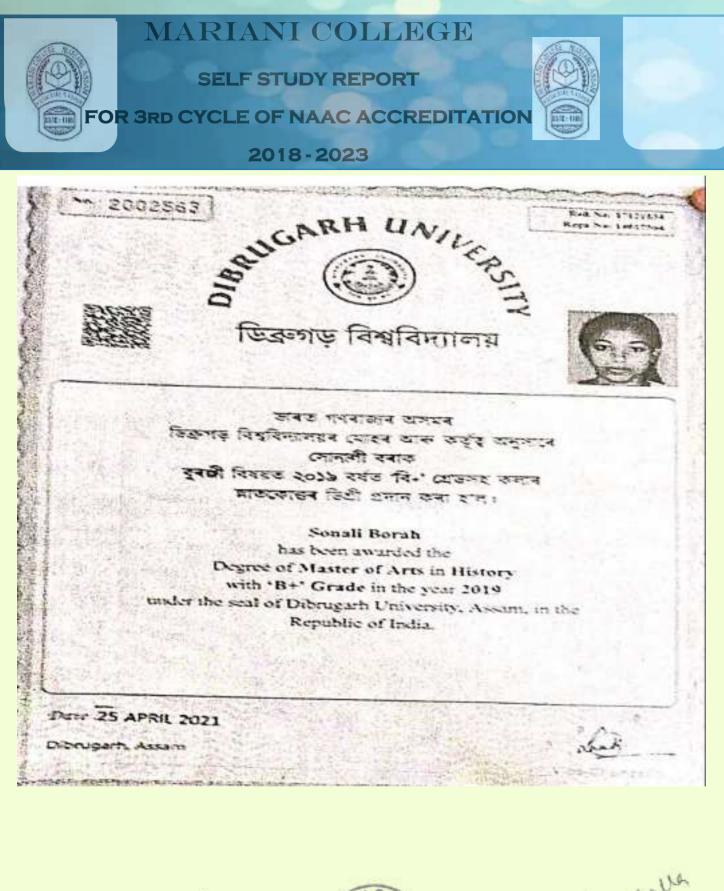

FOR 3rd CYCLE OF NAAC ACCREDITATION

2018-2023



Beronni.

COORDINATOR, IQAC CELL Mariani College, Mattani



entalla Principal Mariani College, Mariani

[Naharbari Grant, Mariani]

www.marianicollege.org.in

僼

[03771-242118, Fax: 03771-244525]

[marianicollege@yahoo.in]

11112-111



This is to certify that <u>Nihasika Gogoi</u> has qualified for the Degree of <u>M. Phil.</u> (Assamese) of this University having passed the final examination held in June 2018 and was placed in the Grade B+ elass.

Dated, Dibrugarh

Controller of Examnations 1/C-Dibrugarh University

and<u>F 3 JUL 20019</u>

Berni-

COORDINATOR, IQAC CELL Mariani College, Mariani



cruballa Principal Mariani College, Mariani

[Naharbari Grant, Mariani]

www.marianicollege.org.in

僼

[03771-242118, Fax: 03771-244525]



Berom

COORDINATOR, IQAC CELL Mariani College, Manani



culalla Principal Mariani College, Mariani

[Naharbari Grant, Mariani]

www.marianicollege.org.in

僟

MARIANI COLLEGE SELF STUDY REPORT FOR 3rd CYCLE OF NAAC ACCREDITATION 11112-11 0.00-00 2018-2023 Paterparante 2012 ELEMPIS CONTRA IBRUGARH UNIVERSIA No. 1819202 This is to certify that Bondila Chalia Roll No. 16121005, qualified for the Degree of Master of Arts in History in the Final examination held in the year 2018 and was placed in Grade B'. The Legree of Master of Arts in Ristory is hereby conferred on him ther. Issued under the Sent of the University in the Republic of India. e-Chancellion Dibrugarh, Assam, The - 5 SEP 2019 and the state of the second routable Berow

COORDINATOR, IQAC CELL Mariani College, Mariani



Principa