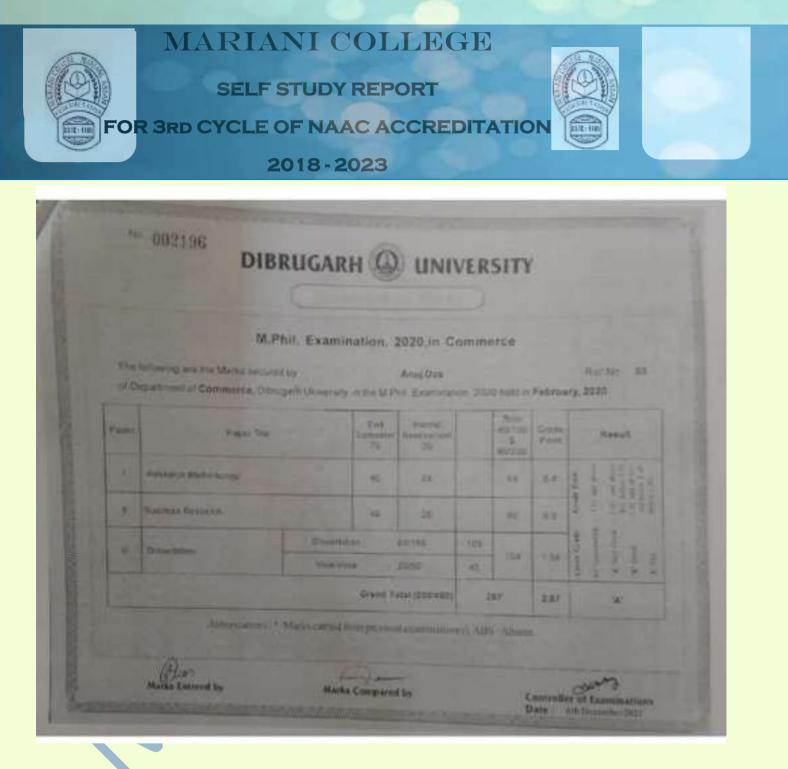

Programion BD A BE ALC A BE BA UNDVERSETY IDERERE GAREEL 786 004 ASSANI (INIDIA)

No. DU/JR A/RANK/20/1050.

Date: 09.12.20

# RANK CERTIFICATE

This is to certify that Mr. / Ms. Anuj Das (Registration S1329720) secured First Class First position with CGPA & (Grade - E) in the M. Com. Final Semester Examination, 201 Commerce under the Choice Based Credit System (CBCS) hel June, 2019 under Roll No. 17063117.

Holesan Registrar Dibrugarh University

Buryli Vice-Chancellor Dibrugarh Universit

Berom

COORDINATOR, IQAC CELL Mariani College, Mariani

outalla Manani College, Manani

[Naharbari Grant, Mariani]

www.marianicollege.org.in