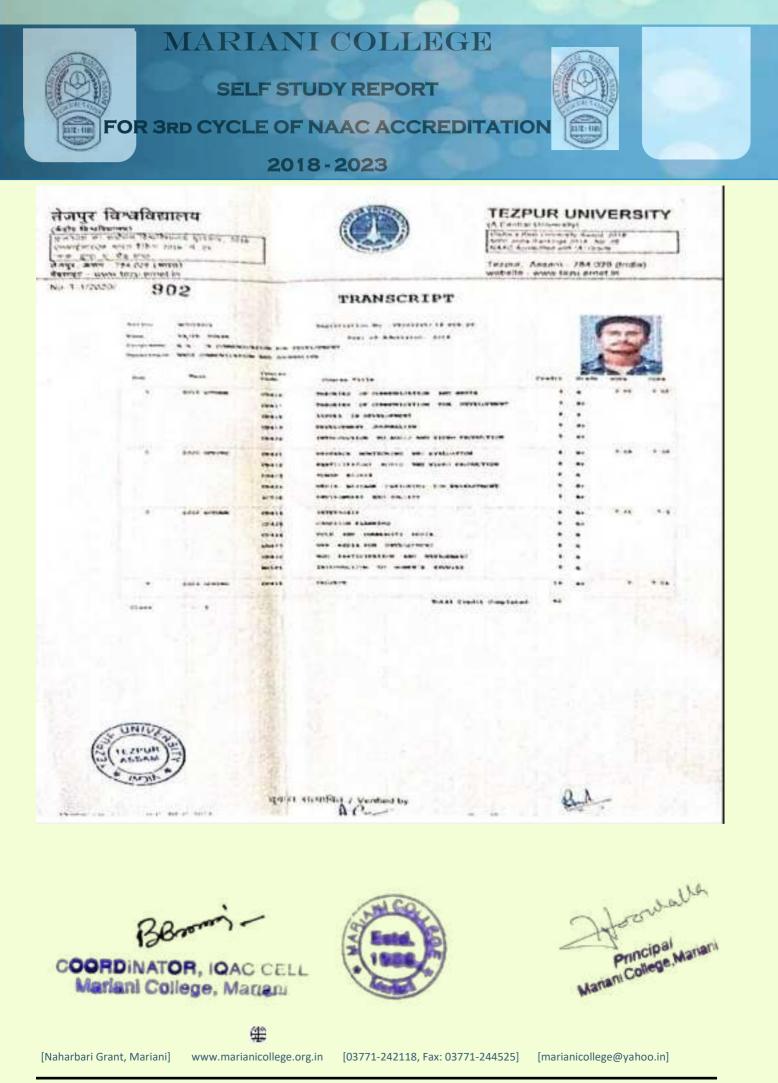

#### MARIANI COLLEGE SELF STUDY REPORT FOR 3rd CYCLE OF NAAC ACCREDITATION 1012-10 1032-10 2018 - 2023 2019-20 SERIAL NO AL WEST TIMUN 40257 ABSAM UNIVERSITY I SILCHAR, ASSAM (INDIA) IN CONTRAL UNIVERSITY CONSTITUTED BY AN ACT OF PARLIAMENT) 112.23 MANTER OF ARTS FRAMINATION, MAY 2019 FINAL MARK SHILLT The fullen and one the much a of Semanter Laurenteations abiatord by MRINAL CARLIN Sam Theoghter of THE PROCON 100.00 HIRAL MEAN FURNER or the Department of Pullitical Sulange Stration Number 29-170500000 110 2017.2048 and Ball 841917 No 27215 5 (21 MANJER OF ARTS I saminations held in Full Marks Pass Stark. Result StarA 151 SEMILSTER Dectmber, 2017 500 200 9.43 e 2ND SEMENTERS May, 2018 500 200 1.72 × IND STMESTER December, 2018 500 200 5.83 -ATTI SAMUNTAR May, 2019 500 206 6.10 E TIPA I Average of Marks of all homesters) - MOR-

(DR JUFRASIE DUTTA BUY)

SOU

HINATIONS.

CUNTROLLER OF S

Date : 15/08/2019

#### PROVISIONAL CERTIFICATE

Certified that <u>MRINAL GOGOI</u> with Roll No. and Registration Number as mentioned above, has qualified for the Degree of <u>MLASTER OF ARTS</u> of this University in the year 2019 securing CGPA LIS with Letter Grade 2.