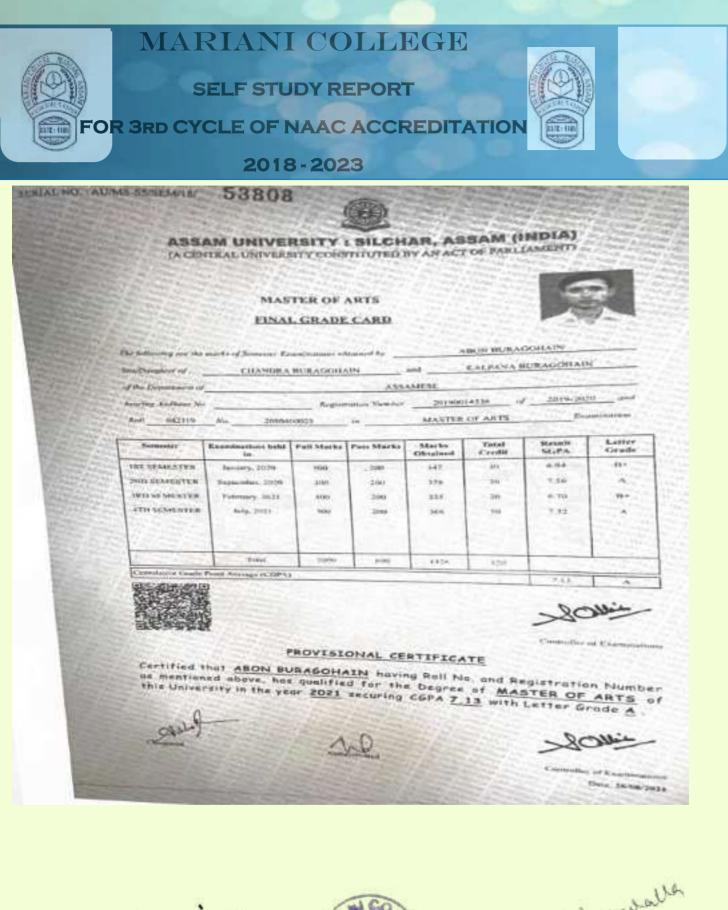

#### MARIANI COLLEGE SELF STUDY REPORT FOR 3rd CYCLE OF NAAC ACCREDITATION 1012-10 1032-10 2018 - 2023 2019-20 SERIAL NO AL WEST TIMUN 40257 ABSAM UNIVERSITY I SILCHAR, ASSAM (INDIA) IN CONTRAL UNIVERSITY CONSTITUTED BY AN ACT OF PARLIAMENT) 112.23 MANTER OF ARTS FRAMINATION, MAY 2019 FINAL MARK SHILLT The fullen and one the much a of Semanter Laurenteations abiatord by MRINAL CARLIN Sam Theoghter of THE PROCON 100.00 HIRAL MEAN FURNER or the Department of Pullitical Sulange Stration Number 29-170500000 110 2017.2048 and Ball 841917 No 27215 5 (21 MANJER OF ARTS I saminations held in Full Marks Pass Stark. Result StarA 151 SEMILSTER Dectmber, 2017 500 200 9.43 e 2ND SEMENTERS May, 2018 500 200 1.72 × IND STMESTER December, 2018 500 200 5.83 -ATTI SAMUNTAR May, 2019 500 206 6.10 E TIPA I Average of Marks of all homesters) - MOR-

(DR JUFRASIE DUTTA BUY)

SOU

HINATIONS.

CUNTROLLER OF S

Date : 15/08/2019

#### PROVISIONAL CERTIFICATE

Certified that <u>MRINAL GOGOI</u> with Roll No. and Registration Number as mentioned above, has qualified for the Degree of <u>MLASTER OF ARTS</u> of this University in the year 2019 securing CGPA LIS with Letter Grade 2.