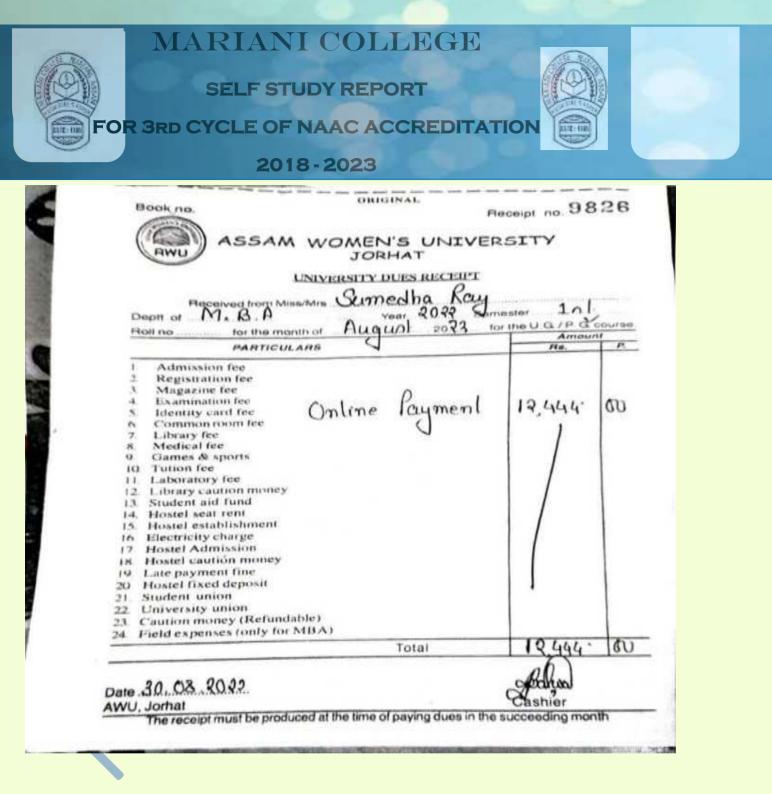

SELF STUDY REPORT FOR 3rd CYCLE OF NAAC ACCREDITATION

Supporting Documents for NAAC Self Study Report (SSR) (3rd Cycle) Period: 2018-2023

| Criterion 5                                         | Key Indicator: 5.2                                                                                                               |
|-----------------------------------------------------|----------------------------------------------------------------------------------------------------------------------------------|
| Criterion 5 - Student<br>Support and<br>Progression | 5.2 Student Progression                                                                                                          |
| Metric<br>Number: 5.2                               | 5.2.1 Percentage of<br>placement of outgoing<br>students and students<br>progressing to higher<br>education during the last five |