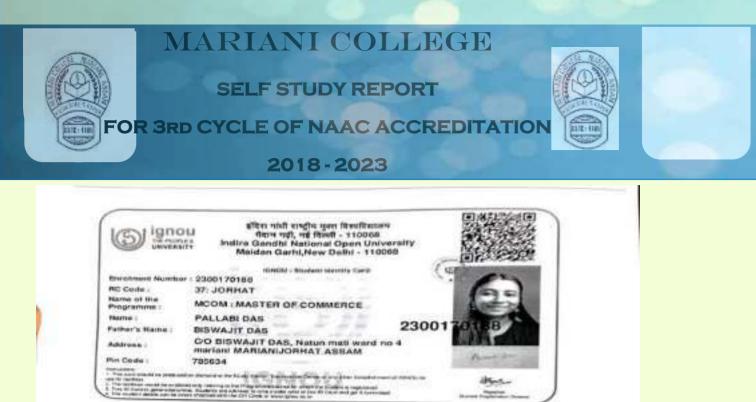

SELF STUDY REPORT FOR 3rd CYCLE OF NAAC ACCREDITATION

Supporting Documents for NAAC Self Study Report (SSR) (3rd Cycle) Period: 2018-2023

| Criterion 5                                         | Key Indicator: 5.2                                                                                                               |
|-----------------------------------------------------|----------------------------------------------------------------------------------------------------------------------------------|
| Criterion 5 - Student<br>Support and<br>Progression | 5.2 Student Progression                                                                                                          |
| Metric<br>Number: 5.2                               | 5.2.1 Percentage of<br>placement of outgoing<br>students and students<br>progressing to higher<br>education during the last five |