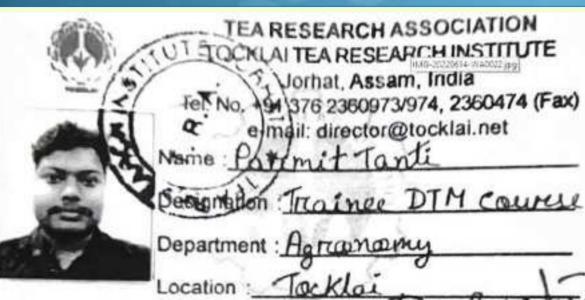

TOSH BARUAH
Father's Name PORITOSH BARUAH

Tel. No. 101935152 Emergency No. 9401610656

Course Year & Sem MSC CHEMISTRY 2

D.O.B 22 . 07 . 1998 Blood Group. 0+ VE

Enrolment NoACASS 1006 Valid upto 30/07/202



COORDINATOR, IQAC CELL Mariani College, Mariani



Principal Mariani
Mariani College, Mariani



### SELF STUDY REPORT





2018-2023



# SCHOOL OF NURSING ANM/GNM

Under Joint Director of Health Services, Jorhat J.M.C.H. CAMPUS JORHAT-785001, ASSAM

## IDENTITY CARD

Issue No. 27

Students Name: PALLABI PANTANT!

Father's Name: KRISHNA PAN TANTI

Course : Three (3) Years GNM

Pallale Por Heats

Signature of Students Principal Nursing officer



COORDINATOR, IQAG CELL Mariani College, Mariani



Principal Manari Mariani College, Manari





OCTULE OF NAAC ACCREDITATION

2018-2023



Signature

Date

Administrative Controller

COORDINATOR, IQAC CELL Mariani College, Mariani



Principal Manarii
Mariani College, Manarii



**SELF STUDY REPORT** 





2018-2023



COORDINATOR, IQAC CELL Marlani College, Mariani







FOR 3RD CYCLE OF NAAC ACCREDITATION

2018-2023



# SCHOOL OF NURSING ANM/GNM

Under Joint Director of Health Services, Jorhat J.M.C.H. CAMPUS JORHAT-785001, ASSAM

IDENTITY CARD

Issue No. 26

Students Name: SOHAGI BHUMIJ

Father's Name: DHANANJOY BHUMIJ

Course Three (3) Years GNM

Signature of Students

Principal Nursing officer

COORDINATOR, IQAC CELL Mariani College, Mariani



ervalla Mariani College, Mariani



**SELF STUDY REPORT** 





2018-2023



COORDINATOR, IQAG CELL Mariani College, Mariani





**SELF STUDY REPORT** 





2018-2023



COOR