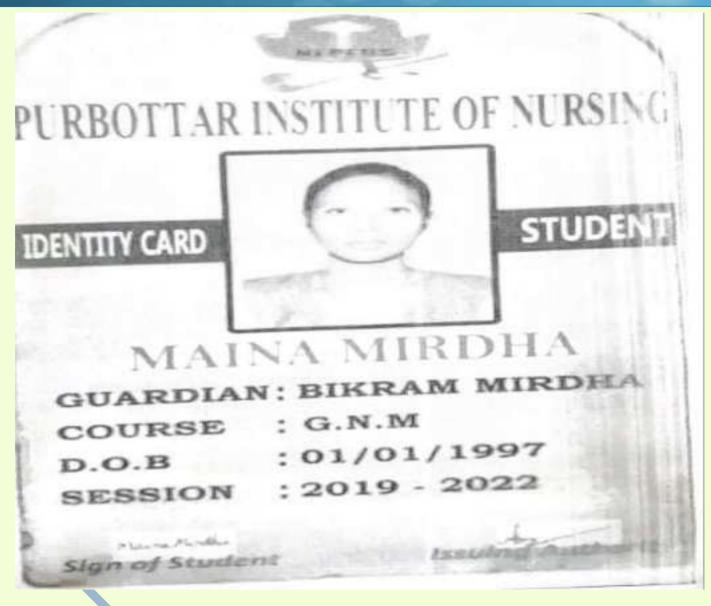

, Mariani



Principal Manari Mariani College, Manari





OCTULE OF NAAC ACCREDITATION

2018-2023



Signature

Date

Administrative Controller

COORDINATOR, IQAC CELL Mariani College, Mariani



Principal Manarii
Mariani College, Manarii



**SELF STUDY REPORT** 





2018-2023



COORDINATOR, IQAC CELL Marlani College, Mariani







FOR 3RD CYCLE OF NAAC ACCREDITATION

2018-2023



# SCHOOL OF NURSING ANM/GNM

Under Joint Director of Health Services, Jorhat J.M.C.H. CAMPUS JORHAT-785001, ASSAM

IDENTITY CARD

Issue No. 26

Students Name: SOHAGI BHUMIJ

Father's Name: DHANANJOY BHUMIJ

Course Three (3) Years GNM

Signature of Students

Principal Nursing officer

COORDINATOR, IQAC CELL Mariani College, Mariani



ervalla Mariani College, Mariani



**SELF STUDY REPORT** 





2018-2023



COORDINATOR, IQAG CELL Mariani College, Mariani





**SELF STUDY REPORT** 





2018-2023



COORDINATOR, IQAC CELL Mariani College, Mariani





#### **SELF STUDY REPORT**









### Scottish Church College

ONLINE ADMISSION FEE PAYMENT RECEIPT
(THIS PAYMENT IS SUBJECT TO APPROVAL BY THE RESPECTIVE BANK)

PAYMENT STATUS: Payment Successfully Received

DATE: 09-12-2020

TransactionID: SCOTT-266873619-1

Order Id: 266873619

Application No.: 000019

Stream: MSC

Subject: BOTANY

Name: SHREYOSHI DUTTA

Mobile: 8638788400

Email: shreyoshidutta45@gmail.com

Category: OU - OU - GENERAL











Brook No.

**SELF STUDY REPORT** 

FOR 3RD CYCLE OF NAAC ACCREDITATION



2018-2023





SINo 698

## NAZIR AJMAL MEMORIAL COLLEGE OF EDUCATION

Berpukhari, Jugijan Road, Hojai, Assam-782435
Reco