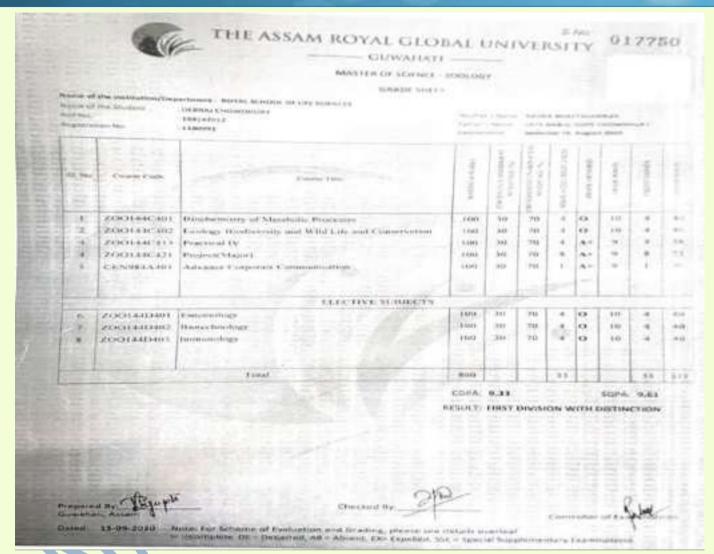

atory Fed                                                               |                      |        |
| 7       | Games & Symits Fire                                                            |                      |        |
|         | Others                                                                         |                      |        |
|         | Tucar                                                                          | 2500                 | 60     |
| No.     | prespowers Time thousand fine to                                               | undred only          |        |
|         | mon Kenwan                                                                     |                      | 772    |

COORDINATOR, IQAC CELL Mariani College, Mariani









2018-2023



COORDINATOR, IQAG CELL Mariani College, Mariani



Principal Manarii
Mariani College Manarii



**SELF STUDY REPORT** 





2018-2023



DESTRUCT THE OF SULLING AND STREET

ESTD.: 1989

DIELL TOUGHTY, VEREINT

# DENTITY CARD



Name : DEBASISH BORA

Course : B.Ed.

D.O.B : 30-08-1996

Father's Name: Sri Moheswar Bora

Address : 62 Gharia, Bekajan

District : Jorhat

Mobile No. : 7002393527

Signature of Holder

।। कानार्थ सरवन।।

Principal

।। त्यवार्थं अञ्चल

COORDINATOR, IQAC CELL Mariani College, Mariani



Principal Manari Manari College, Manari



### SELF STUDY REPORT



FOR 3RD CYCLE OF NAAC ACCREDITATION

2018-2023

Student ID Card



Name MONURANJAN KURMI

Father's Name. GHANASHYAM KURMI

Address HIRIMBAPUR, GOLAGISAT

Tel. No. 913506722 Emergency No. 9751091008

Course Year & S