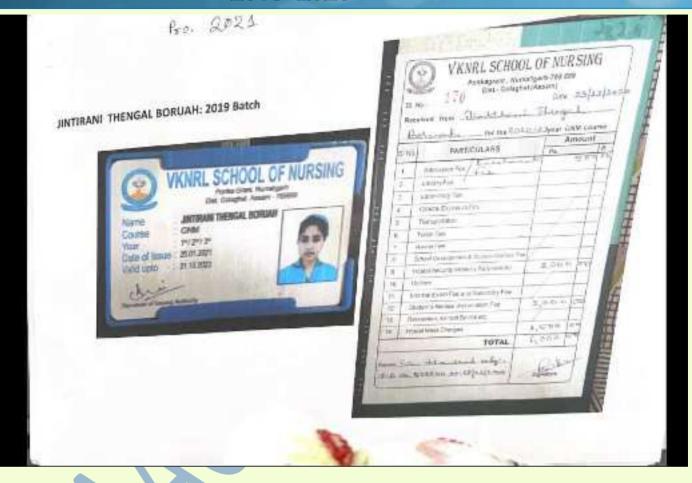

### FOR 3RD CYCLE OF NAAC ACCREDITATION

2018-2023

5.2.1

Pro. 2021

GOVERNMENT OF ASSAM
OFFICE OF THE CHAIRMAN, STATE LEVEL POLICE RECRUITMENT BOARD
POST OF SUB-INSPECTOR (UB) IN ASSAM POLICE
INTIMATION LETTER

#### SELF STUDY REPORT

2018 - 2023

5.2-4

Pro. 2021

GOVERNMENT OF ASSAM OFFICE OF THE DIRECTOR OF HIGHER EDUCATION, ASSAM KAHILIPARA, GUWAHATI-19.

No.DHE/CE/AC/NET/SLET/104/2021/249

Dated Kahilipara, the 20-05-2021