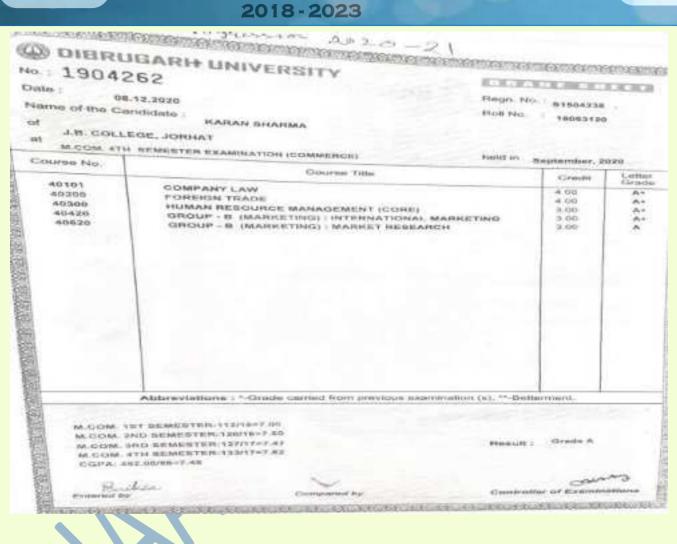

### FOR 3RD CYCLE OF NAAC ACCREDITATION

2018-2023

5.2.1

Pro. 2021

GOVERNMENT OF ASSAM
OFFICE OF THE CHAIRMAN, STATE LEVEL POLICE RECRUITMENT BOARD
POST OF SUB-INSPECTOR (UB) IN ASSAM POLICE
INTIMATION LETTER

#### SELF STUDY REPORT

2018 - 2023

5.2-4

Pro. 2021

GOVERNMENT OF ASSAM OFFICE OF THE DIRECTOR OF HIGHER EDUCATION, ASSAM KAHILIPARA, GUWAHATI-19.

No.DHE/CE/AC/NET/SLET/104/2021/249

Dated Kahilipara, the 20-05-2021