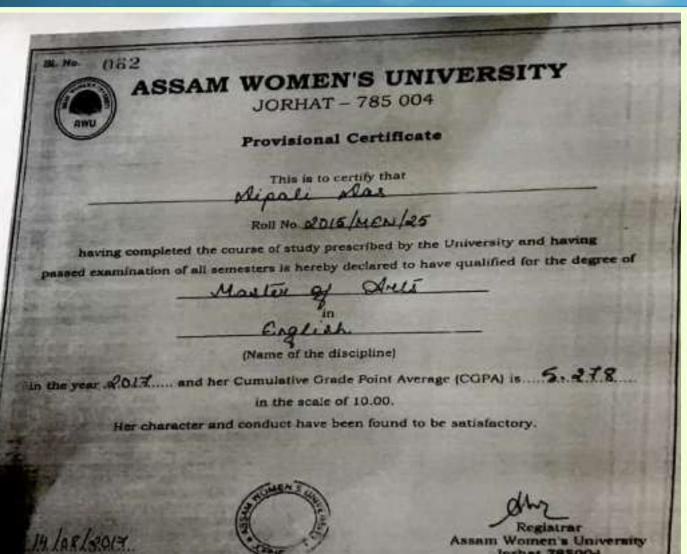

es a hearty confound on him her.

Assert made the Sent of the University on the Kepattee of Antin.

The 18 MAR 2019

Vice Chancellor

COORDINATOR, IQAC CELL Mariani College, Mariani



Principal Manari Mariani College Manari



**SELF STUDY REPORT** 





2018-2023

1811128

OIBRUGARH UNIVERSITY

This is to certify that Amidevi Urang

Rell - No. 16031005, qualified for the Degree of Master of Asts in Assamese in the Final examination held in the year 2018 and was placed in Grade A.

The Legue of Master of Arts in Assamese is hereby conferred on him/her.

Issued under the Seat of the University in the Republic of India.

The 15 MAR 2019

Vice-Chancellor

COORDINATOR, IQAC CELL Mariani College, Mariani



Principal Manarii
Mariani College Manarii



### **SELF STUDY REPORT**





2018-2023



COORDINATOR, IQAC CELL Mariani College, Mariani



Principal Manarii



### SELF STUDY REPORT



FOR 3RD CYCLE OF NAAC ACCREDITATION

2018-2023

No.15PC/5K

# 4528 DIBRUGARH ( UNIVERSITY



PROVISIONAL CERTIFICATE

This is to certify that <u>Niharika</u> Gogoi has qualified for the Degree of <u>M. Phil</u>. (Assamese) of this University having passed the final examination held in June 2018 and was placed in the Grade 13+ + +lass.

Dated, Dibrugarh

me 3 JUL 20019

Controller of Examnations 1/4 Dibrugarh University

COORDINATOR, IQAC CELL Mariani College, Mariani



ervalla Principal Mariani College Mariani



SELF STUDY REPORT





2018-2023





ভাৰত গণৰাজ্যৰ অসমৰ
ভিক্ৰণত বিশ্ববিদ্যালয়ৰ মোহৰ আৰু ততুঁই অনুসাৰে
সোনলী বৰাক
বুৰজী বিষয়ত ২০১৯ বৰ্ষত বি-' মোভদহ কল্যৰ
মাতকোভৰ ভিতী প্ৰদান কৰা হ