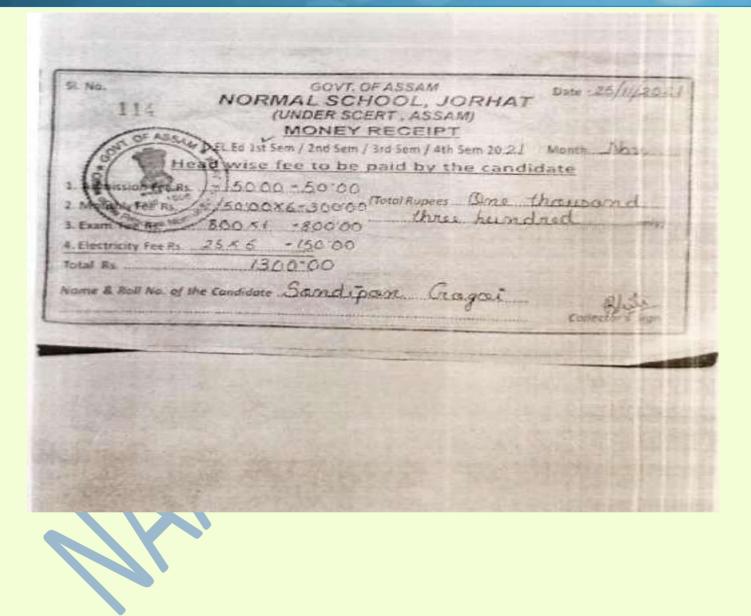

llor

freunds a first, equivable, humanic and sustainable society

COORDINATOR, IQAC CELL Mariani College, Mariani









2018-2023















2018-2023















2018-2023





Name of the last



### UNIVERSITY OF SCIENCE & TECHNOLOGY, MEGHALAYA

upon the recommendation of the Academic Council hereby confers the degree of

> Master of Science in BOTANY

Anindita Handique

Add an 2019/Man/0091 W Condimon on pa/2019/0006133 of 2019-20

for accompleting the programme of study under CBCS and posting the prescribed examinations with the grade

A (COPA 7.73)

Given on the day the 15th December, 2021

Under the seal of the University.



Vice-Chanceller

COORDINATOR, IQAC CELL Mariani College, Mariani





#### **SELF STUDY REPORT**



FOR 3rd CYCLE OF NAAC ACCREDITATION

2018-2023













2018-2023



#### CENTRE FOR TEA AND AGRO STUDIES

Prof. P.K. Borna Chairperson

DIBRUGARH UNIVERSITY

DIBRUGARH - 786004, Assam

Phone: 0373-2371040(O) 9435033279(M)

Date: 02/09/2022

Fax: 0373-2370323/2370768 NO.DU/CTAS/Pass certificate/2021-22/1-20

email: bornapkraya redifficall com

### PASS CUM CHARACTER CERTIFICATE

I have pleasure to certify that Mr. Rohit Karmakar has passed the PGDTTPM Final Examination, 2021-22 held in August, 2022 in Tea Technology and Plantation Management securing 61.42% of marks (Position: 17<sup>th</sup>)

To the best of my knowledge, he hears a good moral character.

I wish him every success in life.

(P.K.Borua)









#### SELF STUDY REPORT









## Assam Agricultural University অসম কৃষি বিশ্ববিদ্যালয়



Name: Porishmita Sonowal

Roll