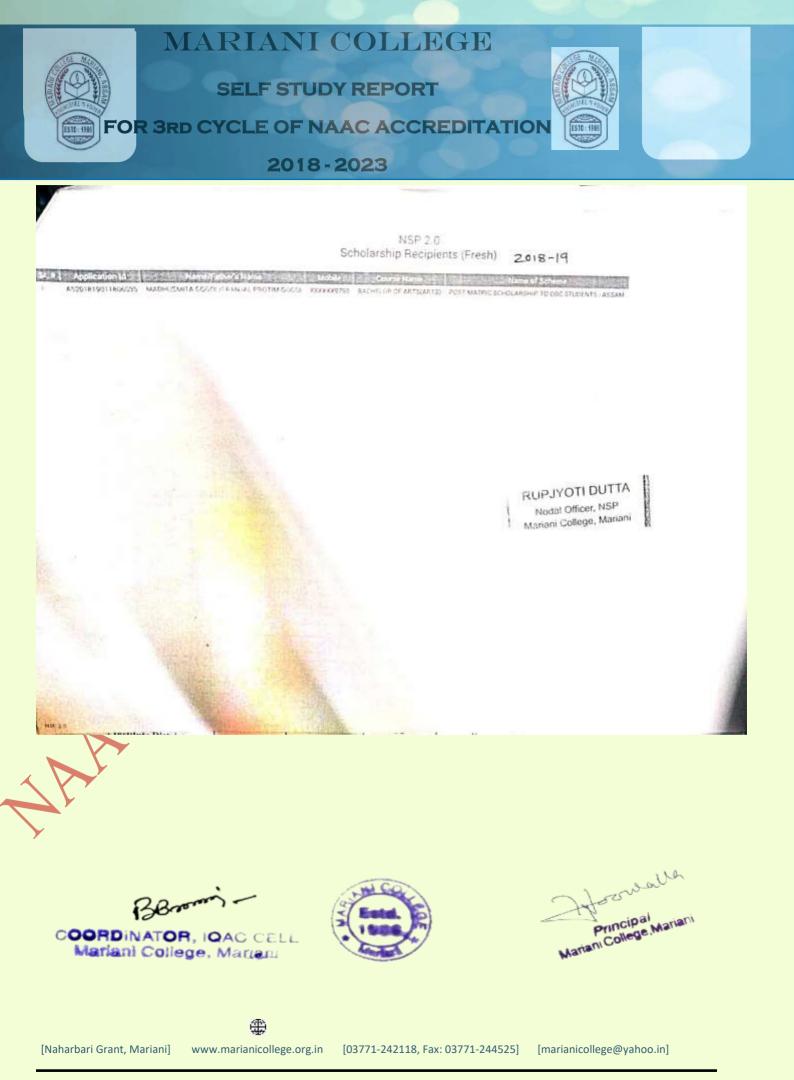

SELF STUDY REPORT FOR 3rd CYCLE OF NAAC ACCREDITATION

2018-2023

Supporting Documents for NAAC Self Study Report (SSR) (3rd Cycle) Period: 2018-2023

| Criterion 5                                         | Key Indicator: 5.1                                                                                                                         |
|-----------------------------------------------------|--------------------------------------------------------------------------------------------------------------------------------------------|
| Criterion 5 - Student<br>Support and<br>Progression | 5.1 Student Support                                                                                                                        |
| Metric<br>Number: 5.1                               | 5.1.1 Average percentage of<br>students benefited by<br>scholarships and freeships<br>provided by the Government<br>during last five years |