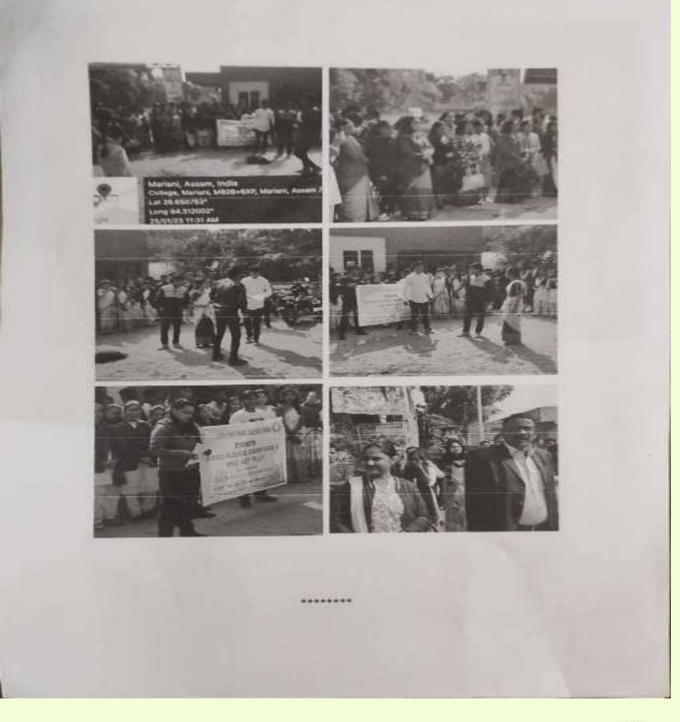

#### A One day Career Counseling Session on "PROSPECT OF NEW AGE CAREER GROWTH IN TODAY'S WORLD" Date: 29TH APRIL, 2022, Venue: Mariani College Career Counselling Cell, Mariani College Venue: Mariani College

#### Brief Report:

A One day Career Counseling Session on "PROSPECT OF NEW AGE CAREER GROWTH IN TODAY'S WORLD" Was Organized by Career Counselling Cell, Mariani College on Date: 29TH APRIL, 2022, in the Venue: Mariani College or Collaboration with Gitam: Deemed to be University.

The following persons users the Resincer Persons-

1 Mr. Chirantan Sen, Regional Head, Regional Head-East, Gitam, Deemid to be University

51r. See alked and guided the students on the changes that we are winnessing and are likely to witness, placing a huge definated on our educational initiations and the way they plan their curricula. The call for an interdisciplinary bein of mind is becoming increasingly generalized and global. The National Education Policy 2020 acknowledges the used for initial stuffs in education and has accordingly suggester measures. He stated that undergraduates must always opt for dreaminer in their educational courses and gain a companyie edge by getting used to constant learning and relearning learning and relearning learning well-grounded is fundamentals but beyond static facts is the need of the hour? The workshop has benefitted the participants. The workshop also metaded knowledge on current job prospects. Total of 40 Stadents participated and increased the participanted the event.