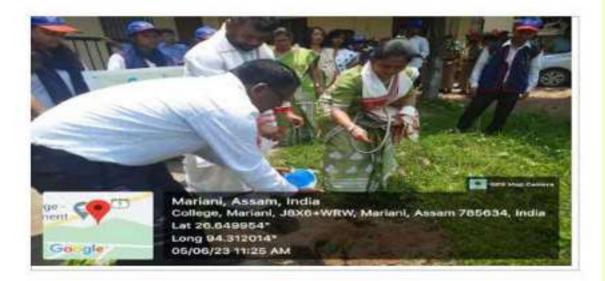

SELF STUDY REPORT FOR 3rd CYCLE OF NAAC ACCREDITATION

2018-2023

Supporting Documents for NAAC Self Study Report (SSR) (3rd Cycle) Period: 2018-2023

Prepared and submitted by:

Mariani College

| Criterion 5                                         | Key Indicator: 5.1                                                                                                                   |
|-----------------------------------------------------|--------------------------------------------------------------------------------------------------------------------------------------|
| Criterion 5 - Student<br>Support and<br>Progression | 5.1 Student Support                                                                                                                  |
| Metric<br>Number: 5.1.                              | 5.1.2: Following capacity<br>development and skills<br>enhancement activities are<br>organized for improving<br>students' capability |