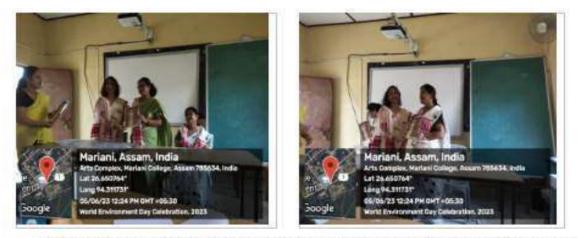

SELF STUDY REPORT FOR 3rd CYCLE OF NAAC ACCREDITATION

2018-2023

Supporting Documents for NAAC Self Study Report (SSR) (3rd Cycle) Period: 2018-2023

Prepared and submitted by:

Mariani College

| Criterion 5                                         | Key Indicator: 5.1                                                                                                                   |
|-----------------------------------------------------|--------------------------------------------------------------------------------------------------------------------------------------|
| Criterion 5 - Student<br>Support and<br>Progression | 5.1 Student Support                                                                                                                  |
| Metric<br>Number: 5.1.                              | 5.1.2: Following capacity<br>development and skills<br>enhancement activities are<br>organized for improving<br>students' capability |