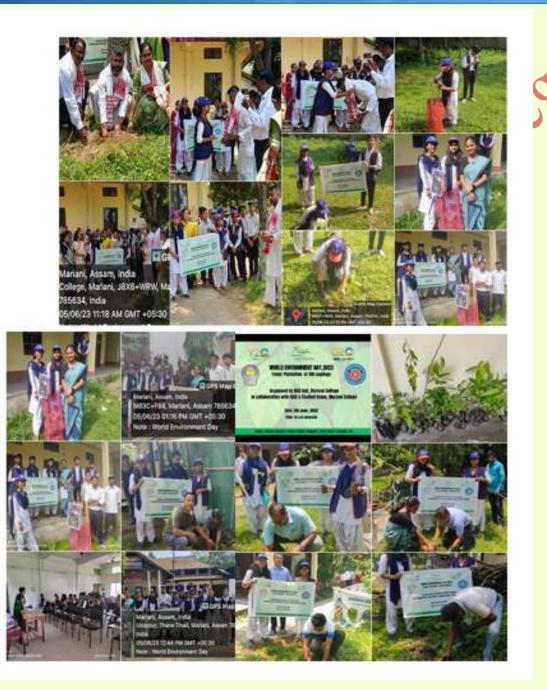

SELF STUDY REPORT FOR 3rd CYCLE OF NAAC ACCREDITATION

2018-2023

Supporting Documents for NAAC Self Study Report (SSR) (3rd Cycle) Period: 2018-2023

Prepared and submitted by:

Mariani College

| Criterion 5                                         | Key Indicator: 5.1                                                                                                                   |
|-----------------------------------------------------|--------------------------------------------------------------------------------------------------------------------------------------|
| Criterion 5 - Student<br>Support and<br>Progression | 5.1 Student Support                                                                                                                  |
| Metric<br>Number: 5.1.                              | 5.1.2: Following capacity<br>development and skills<br>enhancement activities are<br>organized for improving<br>students' capability |