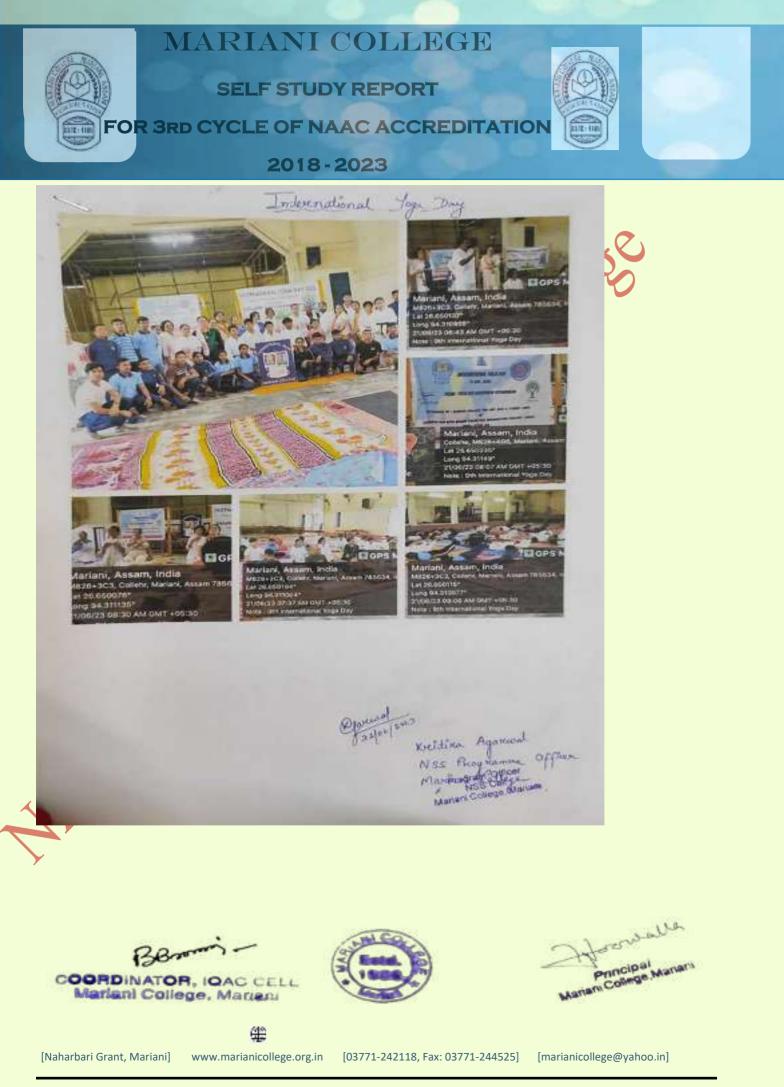

SELF STUDY REPORT FOR 3rd CYCLE OF NAAC ACCREDITATION

2018-2023

Supporting Documents for NAAC Self Study Report (SSR) (3rd Cycle) Period: 2018-2023

Prepared and submitted by:

Mariani College

| Criterion 5                                         | Key Indicator: 5.1                                                                                                                   |
|-----------------------------------------------------|--------------------------------------------------------------------------------------------------------------------------------------|
| Criterion 5 - Student<br>Support and<br>Progression | 5.1 Student Support                                                                                                                  |
| Metric<br>Number: 5.1.                              | 5.1.2: Following capacity<br>development and skills<br>enhancement activities are<br>organized for improving<br>students' capability |