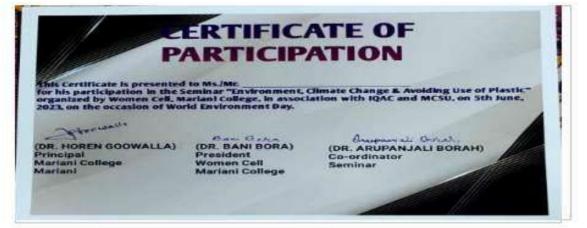

SELF STUDY REPORT FOR 3rd CYCLE OF NAAC ACCREDITATION

2018-2023

Supporting Documents for NAAC Self Study Report (SSR) (3rd Cycle) Period: 2018-2023

Prepared and submitted by:

Mariani College

| Criterion 5                                         | Key Indicator: 5.1                                                                                                                   |
|-----------------------------------------------------|--------------------------------------------------------------------------------------------------------------------------------------|
| Criterion 5 - Student<br>Support and<br>Progression | 5.1 Student Support                                                                                                                  |
| Metric<br>Number: 5.1.                              | 5.1.2: Following capacity<br>development and skills<br>enhancement activities are<br>organized for improving<br>students' capability |