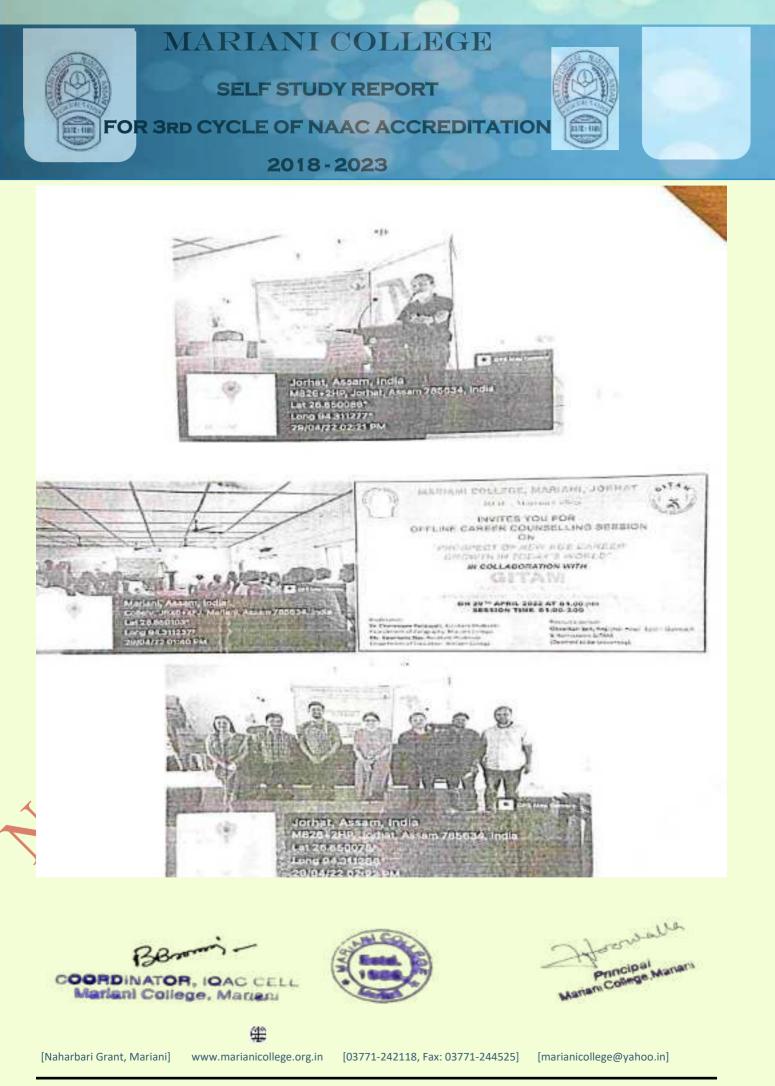

#### A One day Career Counseling Session on "PROSPECT OF NEW AGE CAREER GROWTH IN TODAY'S WORLD" Date: 29TH APRIL, 2022, Venue: Mariani College Career Counselling Cell, Mariani College Venue: Mariani College

#### Brief Report:

A One day Career Counseling Session on "PROSPECT OF NEW AGE CAREER GROWTH IN TODAY'S WORLD" Was Organized by Career Counselling Cell, Mariani College on Date: 29TH APRIL, 2022, in the Venue: Mariani College or Collaboration with Gitam: Deemed to be University.

The following persons users the Resincer Persons-

1 Mr. Chirantan Sen, Regional Head, Regional Head-East, Gitam, Deemid to be University

51r. See alked and guided the students on the changes that we are winnessing and are likely to witness, placing a huge definated on our educational initiations and the way they plan their curricula. The call for an interdisciplinary bein of mind is becoming increasingly generalized and global. The National Education Policy 2020 acknowledges the used for initial stuffs in education and has accordingly suggester measures. He stated that undergraduates must always opt for dreaminer in their educational courses and gain a companyie edge by getting used to constant learning and relearning learning and relearning learning well-grounded is fundamentals but beyond static facts is the need of the hour? The workshop has benefitted the participants. The workshop also metaded knowledge on current job prospects. Total of 40 Stadents participated and increased the participanted the event.