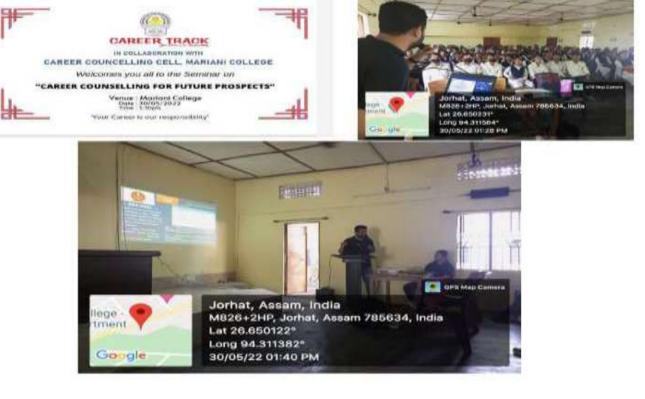

#### A One day Career Counseling Session on "PROSPECT OF NEW AGE CAREER GROWTH IN TODAY'S WORLD" Date: 29TH APRIL, 2022, Venue: Mariani College Career Counselling Cell, Mariani College Venue: Mariani College

#### Brief Report:

A One day Career Counseling Session on "PROSPECT OF NEW AGE CAREER GROWTH IN TODAY'S WORLD" Was Organized by Career Counselling Cell, Mariani College on Date: 29TH APRIL, 2022, in the Venue: Mariani College or Collaboration with Gitam: Deemed to be University.

The following persons users the Resincer Persons-

1 Mr. Chirantan Sen, Regional Head, Regional Head-East, Gitam, Deemid to be University

51r. See alked and guided the students on the changes that we are winnessing and are likely to witness, placing a huge definated on our educational initiations and the way they plan their curricula. The call for an interdisciplinary bein of mind is becoming increasingly generalized and global. The National Education Policy 2020 acknowledges the used for initial stuffs in education and has accordingly suggester measures. He stated that undergraduates must always opt for dreaminer in their educational courses and gain a companyie edge by getting used to constant learning and relearning learning and relearning learning well-grounded is fundamentals but beyond static facts is the need of the hour? The workshop has benefitted the participants. The workshop also metaded knowledge on current job prospects. Total of 40 Stadents participated and increased the participanted the event.