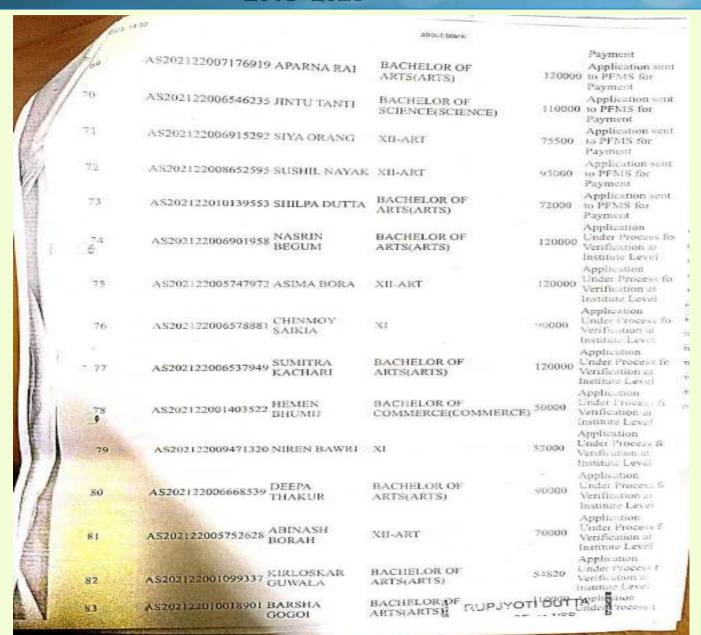

#### **SELF STUDY REPORT**

FOR 3RD CYCLE OF NAAC ACCREDITATION

2018-2023

MODERNOOTS WASHINGTON OF THE WALE PROTECTION OF THE PROTECTION OF

NSF 1.5 Scholarship Recipients (Fresh) 2.018-19

> RUPJYOTI DUTTA Nadel Officer, NSP Maneri Calego, Marieri