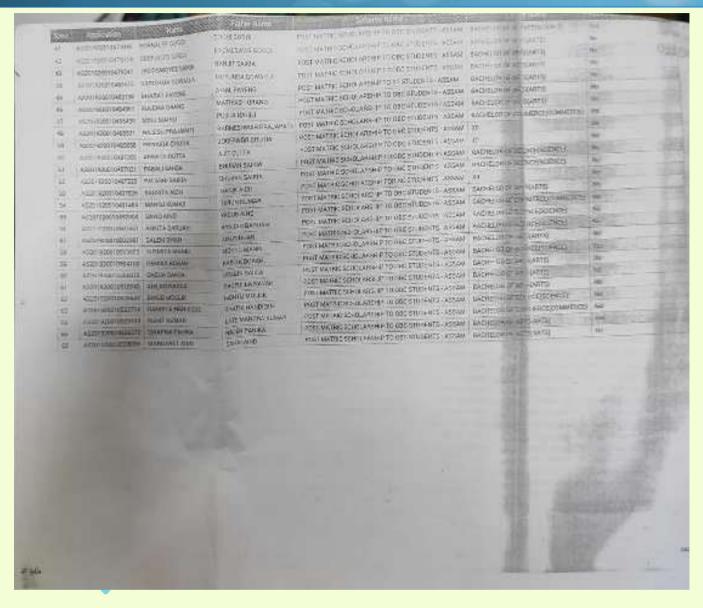

#### **SELF STUDY REPORT**

FOR 3RD CYCLE OF NAAC ACCREDITATION

2018-2023

MODERNOOTS WASHINGTON OF THE WALE PROTECTION OF THE PROTECTION OF

NSF 1.5 Scholarship Recipients (Fresh) 2.018-19

> RUPJYOTI DUTTA Nadel Officer, NSP Maneri Calego, Marieri