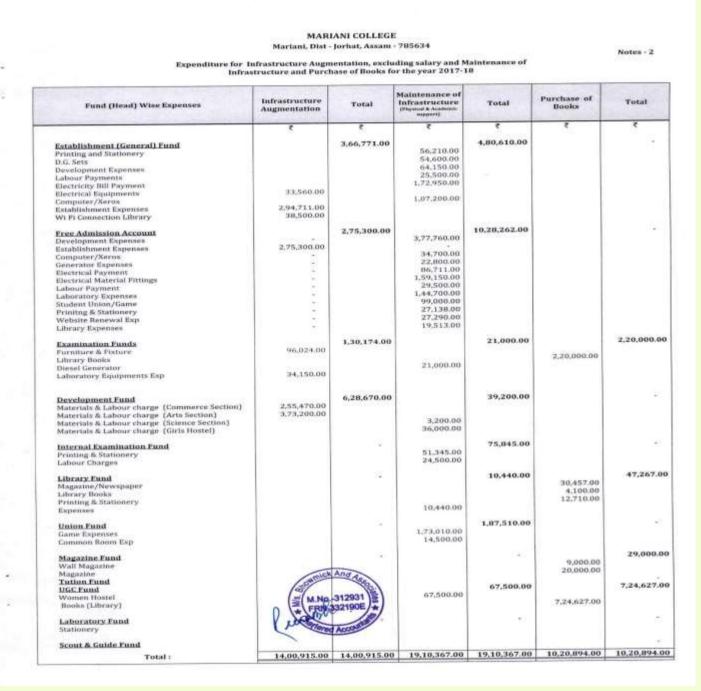

#### MARIANI COLLEGE

Mariani, Dist - Jorhat, Assam - 785634

Notes - 1

#### Statement Showing Total Expenditure excluding Salary for the year ending 31st March, 2017

|     | Expenditure                                      | AMOUNT                                                                                                         | AMOUNT       |  |
|-----|--------------------------------------------------|----------------------------------------------------------------------------------------------------------------|--------------|--|
| _   |                                                  | 2                                                                                                              | ₹            |  |
| L.  | Establishment (General) Fund                     |                                                                                                                |              |  |
|     | Temporary/Adhoc/Non Sanction Teacher Salary      | 6,41,000.00                                                                                                    |              |  |
|     | Temporary/Adnoc/Non Sanction Teacher Sanary      | 2,64,770.00                                                                                                    |              |  |
|     | Temporary/Adhoc/Office Staff Salary              | 36,482.00                                                                                                      |              |  |
|     | Affiliation fee (DU)                             | 1,28,010,00                                                                                                    |              |  |
|     | Registration, Enrollment Fee DU                  | 38,039,00                                                                                                      |              |  |
|     | Registration, Enrollment Fee AHSEC               | 87,800.00                                                                                                      |              |  |
|     | Prinitng & Stationery                            | 13,245.00                                                                                                      |              |  |
|     | Advertisement                                    | 55,000.00                                                                                                      |              |  |
|     | D.G. Sets/Generator                              | 1,22,102.00                                                                                                    |              |  |
|     | Final Payment of LICI/GI                         | 4,98,300.00                                                                                                    |              |  |
|     | Golden Jublee Closing Ceremony                   | 32,480.00                                                                                                      |              |  |
|     | Labour Payments                                  | 1,43,219,00                                                                                                    |              |  |
|     | Electric Bill Expenses                           | 53,320.00                                                                                                      |              |  |
|     | Electrical Equipments                            | 42,000.00                                                                                                      |              |  |
|     | Identity Card                                    | 2,08,050.00                                                                                                    |              |  |
|     | Fee Refunded to Students                         | 4,000.00                                                                                                       |              |  |
|     | Advance Salary                                   | 5,400.00                                                                                                       |              |  |
|     | Project fee                                      | 51,500.00                                                                                                      |              |  |
|     | Student Group Insurance                          | 18,390.00                                                                                                      |              |  |
|     | Telephone Bill                                   | 5,000.00                                                                                                       |              |  |
|     | Utilisation Certification fee                    | 4,000.00                                                                                                       |              |  |
|     | NCC                                              | 3,17,578.00                                                                                                    |              |  |
|     | Misc Expenses                                    | 99,650,00                                                                                                      |              |  |
|     | Computer/Xerox                                   | 26,000.00                                                                                                      |              |  |
|     | G.B Expenditure                                  | 2,21,200.00                                                                                                    |              |  |
|     | Establishment Expenses                           | 2,21,200.00                                                                                                    |              |  |
|     | Transfer t o Subsidiary Funds                    | 62,300.00                                                                                                      |              |  |
|     | Travelling Exp                                   | 15,000.00                                                                                                      |              |  |
|     | Excursion Exp                                    | 29.037.00                                                                                                      |              |  |
|     | NAAC Visit Exp                                   | 12,000.00                                                                                                      |              |  |
|     | Refund to Caution Deposit of College Canteen     | 73,000.00                                                                                                      |              |  |
|     | Construction of Boundary Wall of Sc/Comm Complex | 836.00                                                                                                         |              |  |
|     | Bank Charges                                     | 15,600.00                                                                                                      |              |  |
|     | Student AID Fund Exp                             | 28,000.00                                                                                                      | 33,52,308.00 |  |
|     | Audit fee - Internal Audit fee                   | 28,000.00                                                                                                      | 2,2,10,0000  |  |
| II. | Free Admission Account                           |                                                                                                                |              |  |
| ш.  | Examination Funds                                | 1.000 March 1000 March |              |  |
|     | Examination Expenses (H.S. & Degree)             | 29,53,701.00                                                                                                   |              |  |
|     | Travelling Expenses                              | 37,000.00                                                                                                      |              |  |
|     | 50% Exp from Misc Expenses                       | 2,42,500.00                                                                                                    |              |  |
|     | Printing & Stationery                            | 4,500.00                                                                                                       |              |  |
|     | Practical Exam fee                               | 16,000.00                                                                                                      |              |  |
|     | Advances                                         | 20,000.00                                                                                                      |              |  |
|     | Bank Charges                                     | 2,421.19                                                                                                       | 32,76,122.1  |  |