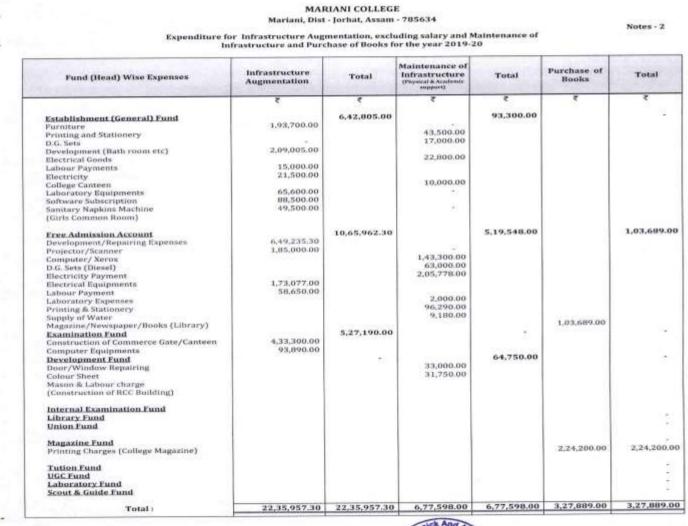

#### Table 4.1.4.

1. Percentage per year in respect of Expenditure for Infrastructure Augmentation excluding salary during last six years:

| SWIMEN WORK                                                                       | YEAR          |                |              |              |                |              |  |  |
|-----------------------------------------------------------------------------------|---------------|----------------|--------------|--------------|----------------|--------------|--|--|
| Particulars                                                                       | 2021-22       | 2020-21        | 2019-20      | 2018-19      | 2017-18        | 2016-17      |  |  |
| Expenditure for Infrastructure<br>Augmentation excluding solary<br>(Annexore - 1) | 32,64,212.00  | 76,28,492.00   | 22,35,957.30 | 12.63.081.00 | 14,00.915.00   | 11,74,826.00 |  |  |
| Total Expenditure excluding salary<br>(Annexure - 2)                              | 06,14,350.50  | 1,31,99,150.42 | 99.05,959.00 | 96,65,389.23 | 1,04,99,259.51 | 75,56,800.14 |  |  |
| Percentage per year                                                               | 37.89%        | 57.80%         | 22.57%       | 13.07%       | 13.34%         | 15.55%       |  |  |
| Average Percentage for last 6 yrs                                                 | 26.70% 28.93% |                |              |              |                |              |  |  |
| Average Percentage for last 5 yrs                                                 |               |                |              |              |                |              |  |  |

### 2018-2023

MARIANI COLLEGE

|                                     |                        |                                         |              |                                                                                                                 |             | Annexure - 1          |
|-------------------------------------|------------------------|-----------------------------------------|--------------|-----------------------------------------------------------------------------------------------------------------|-------------|-----------------------|
| ble 4.1.4.                          |                        |                                         |              |                                                                                                                 |             | Annexure - 1          |
| Expenditure for Infrastructure Augm | entation excluding sal | ary during last six j                   | years :      |                                                                                                                 |             | Amount in ኛ           |
|                                     |                        |                                         | YEA          | R                                                                                                               |             |                       |
| Fund (Head) Wise Expenses           | 2021-22                | 2020-21                                 | 2019-20      | 2018-19                                                                                                         | 2017-18     | 2016-17               |
|                                     | 5                      | ₹                                       | ۶            | 2                                                                                                               | 2           | ۶                     |
| Establishment (General) Fund        | 27,81,469.00           | 5,07,686.00                             | 6,42,805.00  | 3,00,600.00                                                                                                     | 3.66,771.00 | 1,58,800.00           |
| Free Admission Account              | 22,908.00              | 5,91,644.00                             | 10,65,962.30 | 8,48,181.00                                                                                                     | 2,75,300.00 | -                     |
| Examination Fund                    | 22,250.00              | 5,90,760.00                             | 5,27,190.00  |                                                                                                                 | 1,30,174.00 |                       |
| Development Fund                    |                        | ÷-                                      | -            | 62,500.00                                                                                                       | 6,28,670.00 | 8,11,730.00           |
| Internal Examination Fund           |                        | -                                       | -            | 18,000.00                                                                                                       |             | and the second second |
| Library Fund                        |                        | 8                                       |              | Discout Second                                                                                                  |             | 2,04,296.00           |
| Union Fund                          | 29,091.00              | 1 A A A A A A A A A A A A A A A A A A A |              | in the second |             |                       |
| UGC Fund                            | - 10 M COM (1)         | 20                                      | 8.1          | 5,000.00                                                                                                        |             | -                     |
| Laboratory Fund                     |                        | +                                       | -            | 28,800.00                                                                                                       |             | 2                     |
|                                     |                        |                                         |              |                                                                                                                 |             |                       |