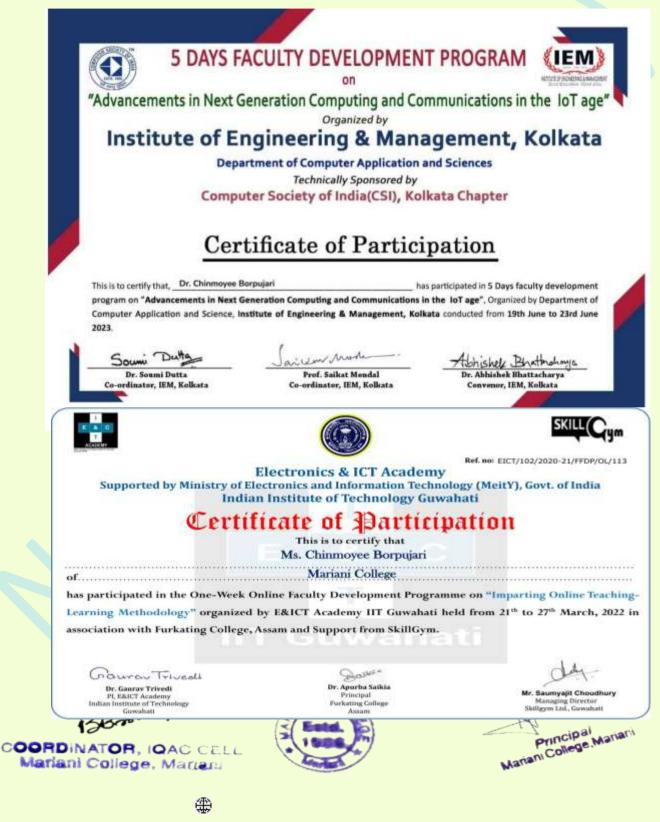

lege successfully completed a 4-Week Faculty Induction/Orientation Programme for "Faculty in Universities/Colleges/Institutes of Higher Education" from 23 April – 22 May, 2023 and obtained Grade At,



Blockchain Hash: 0/9907339c1d8e0cb5br20e3d6b63c0832c1b717dc7ceb33fa24738194e2313cd7

Aprigarial

Prof. S. P. Aggarwal (Principal & Director) TLC, Ramanujan College Abhilasha Caulan.

Dr. Abhilasha Gautam (Principal) Army Institute of Education



Ministry of Education ment o





Dr. Nikhil Kumar Rajput ((Convenor)) Ramanujan College

Berom COORDINATOR, IQAC CELL Mariani College, Mariani





**\*** 

[Naharbari Grant, Mariani] www.marianicollege.org.in [03771-242118, Fax: 03771-244525] [marianicollege@yahoo.in]

### SELF STUDY REPORT

FOR 3rd CYCLE OF NAAC ACCREDITATION



### • 2018-2023



[Naharbari Grant, Mariani] www.marianicollege.org.in [03771-242118, Fax: 03771-244525] [marianicollege@yahoo.in]

# MARIANI COLLEGE SELF STUDY REPORT FOR 3rd CYCLE OF NAAC ACCREDITATION 2018 - 2023

International Yoga Day: Mariani College, NSS Unit, IOAC & Student Union in collaboration with Women Volunteer Organisation 'Anajori', Mariani, celebrated 9th International Yoga Day on 21st June,2023 from 7 a.m to 9:30 a.m at Mariani College Auditorium (Arts Campus) under the guidance of Principal, Mariani College. The Theme for the International Yoga Day, 2023 was "Yoga for Vasudhaiva Kutumbakam". The whole event was co-ordinated by NSS Programme Officer, Ms. Kritika Agarwal and two other faculty members- Mr. Bosanta Borah & Ms. Anju Pandey of Mariani College. The event started with a felicit