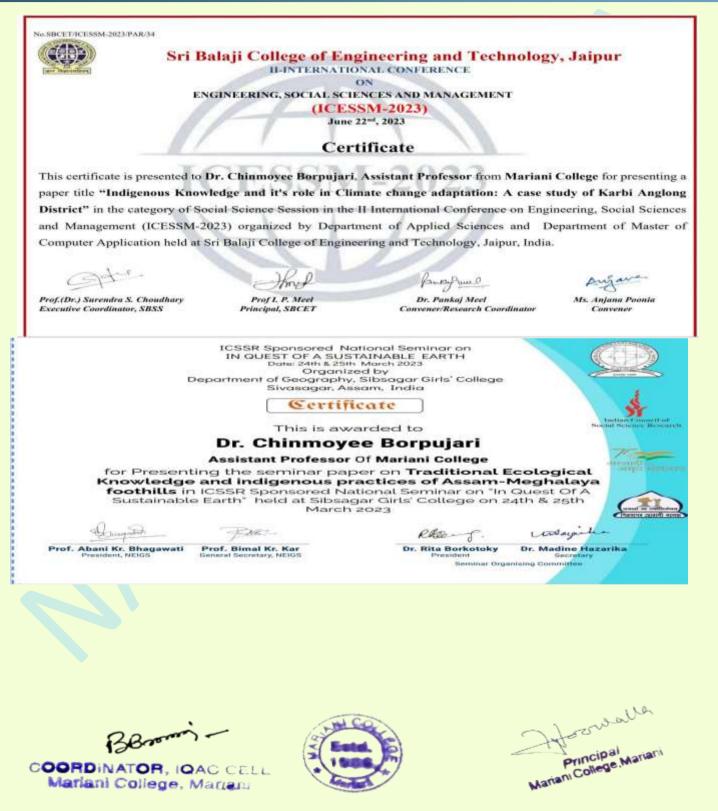

For Teacher Education Institutes

Rayat Shikshan Sanstha's



अमत महोत्सव

CERTIFICATE

This is to certify that **Dr. Chinmoyee Borpujari** 

Of.

Mariani College has successfully completed a "National Level FDP on NAAC Accreditation For Teacher Education Institutes" organized by Rayat Shikshan Sanstha's Azad College of Education, Satara (Maharashtra, India) in association with Council for Teacher Education Foundation Delhi -NCR Chapter from July 01,2022 to July 08, 2022.



[03771-242118, Fax: 03771-244525] [marianicollege@yahoo.in] [Naharbari Grant, Mariani] www.marianicollege.org.in



**\*** 

[Naharbari Grant, Mariani] www.marianicollege.org.in [03771-242118, Fax: 03771-244525] [marianicollege@yahoo.in]



SELF STUDY REPORT



### FOR 3rd CYCLE OF NAAC ACCREDITATION

### • 2018-2023



[03771-242118, Fax: 03771-244525]

[marianicollege@yahoo.in]

www.marianicollege.org.in

[Naharbari Grant, Mariani]



**SELF STUDY REPORT** 

### FOR 3RD CYCLE OF NAAC ACCREDITATION

### • 2018-2023



Teaching Learning Centre Ramanujan College, University of Delhi (Accredited Grade 'A++' by NAAC) In collaboration with ARMY INSTITUTE OF EDUCATION (AIE) Affiliated to Guru Gobind Singh Indraprasthe University, Delhi under the aegis of MINISTRY OF EDUCATION PANDIT MADAN MOHAN MALAVIYA NATIONAL MISSION ON TEACHERS AND TEACHING

This is to certify that

# Dr. Munmi Pathak

of

Mariani College successfully completed a 4-Week Faculty Induction/Orientation Programme for "Faculty in Universities/Colleges/Institutes of Higher Education" from 23 April – 22 May, 2023 and obtained Grade At,



Block