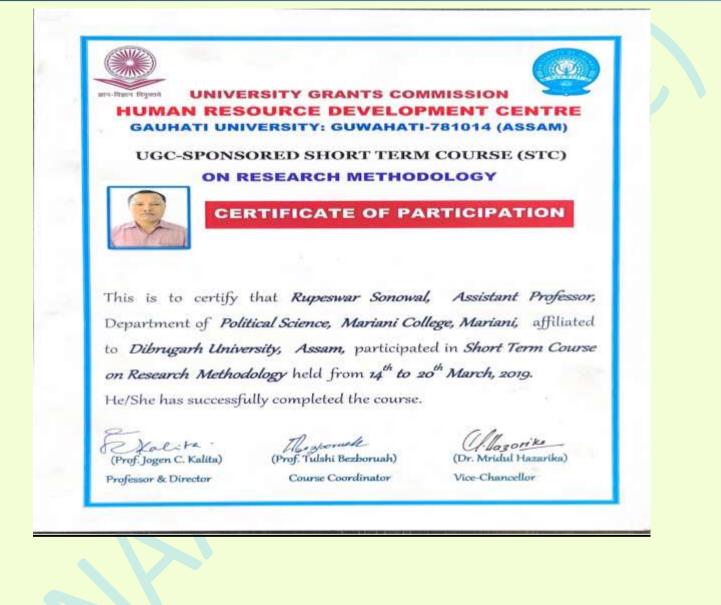

# • 2018-2023

| UGC Human Resource Develops<br>S.N./2018-19/698 Aligarh Muslim University | ment Centre (HRDC)<br>Aligarh |
|---------------------------------------------------------------------------|-------------------------------|
| UGC Sponsored Orientation                                                 | n Programme                   |
| This is to certify that                                                   |                               |
| Dr./Mr./Ms. Dhananjoy Biswas                                              | Assistant Professor           |
| of Political Science, Mariani College, Mariani, Jorhat (As                | sam)                          |
| affiliated to Dibrugarh University, Dibrugarh (Assam)                     |                               |
| participated in the Orientation Programme -                               | 150 from                      |
|                                                                           | Ac                            |
| Course Coordinator & Director                                             | Registrar/Vice-Chancellor     |

Berom COORDINATOR, IQAC CELL Mariani College, Mariani

ersonalla Principal Mariani College, Mariani

.