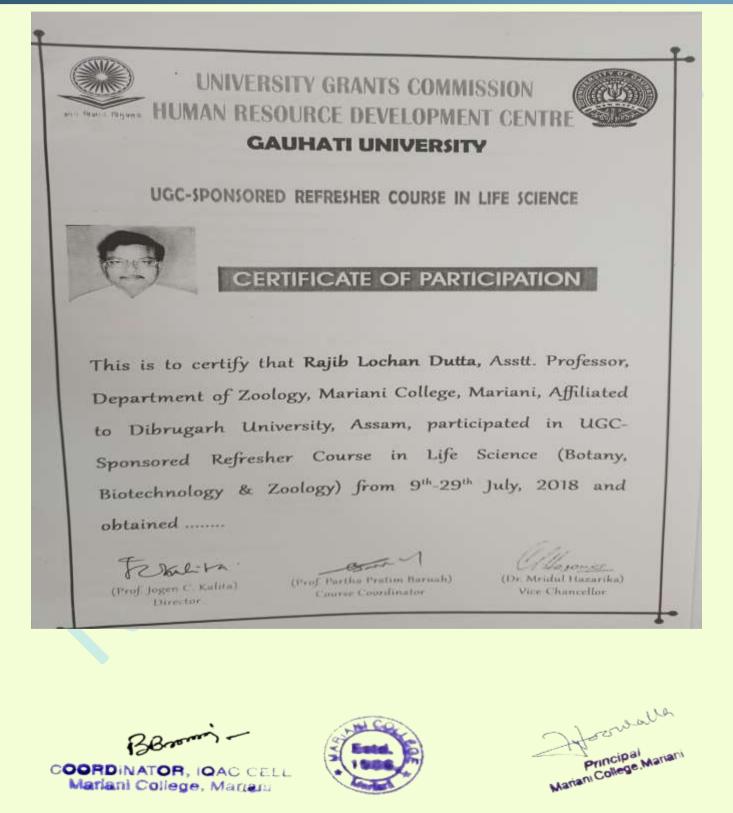

# • 2018-2023

| SI. No | Name                            |
|--------|---------------------------------|
| 1      | Mr. Manjunatha H O              |
| 2      | Dr. Suruchi Singh               |
| 3      | Dr. Arti Singh                  |
| 4      | Ms. Rupali Malakar              |
| 5      | Dr. Manabee Gogoi               |
| 6      | Dr. Bani Bora                   |
| 7      | Mr. Bosanta Kumar Borah         |
| 8      | Ms. Junmoni Boruah              |
| 9      | Ms. Bobita Phukan Borah         |
| 10     | Mr. Pranpriya Rajkhowa          |
| 11     | Mr. Anuraj Mahanta              |
| 12     | Ms. Kanchana Das                |
| 13     | Dr. Sugandhi Das                |
| 14     | Ms. Hoineikip Haolai            |
| 15     | Mr. Bukum Doley                 |
| 16     | Dr. Puttagunta Udayasri         |
| 17     | Dr. Reshma Bhatnagar            |
| 18     | Dr. Aliva Patnaik               |
| 19     | Mr. Dhananjoy Biswas            |
| 20     | Dr. Manish Umar                 |
| 21     | Dr. Eramoni Saikia              |
| 22     | Ms. Upasana Phukan              |
| 23     | Dr. Juri Borah                  |
| 24     | Dr. Begum Ayesha Sultana Laskar |
| 25     | Dr. Surojit Sen                 |
| 26     | Mr. Rajib Lochan Dutta          |
| 27     | Dr. Pranjal Bhuyan              |
| 28     | Mr. Kundan Hazarika             |
| 29     | Dr. Bhaskar Buragohain          |
| 30     | Dr. Moon Moon Bora              |
| 31     | Mr. Mohd Aleem Qureshi          |