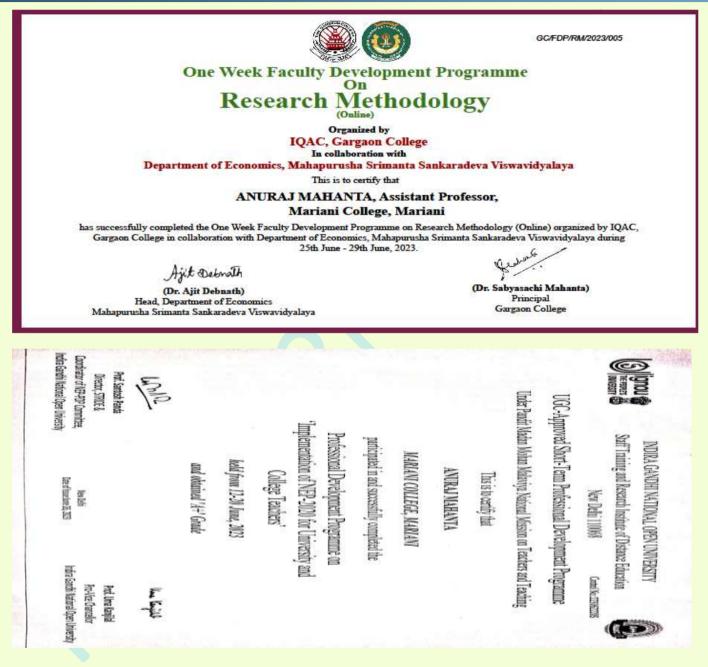

# SELF STUDY REPORT

# FOR 3RD CYCLE OF NAAC ACCREDITATION

# • 2018-2023

| SI. No | Name                            |
|--------|---------------------------------|
| 1      | Mr. Manjunatha H O              |
| 2      | Dr. Suruchi Singh               |
| 3      | Dr. Arti Singh                  |
| 4      | Ms. Rupali Malakar              |
| 5      | Dr. Manabee Gogoi               |
| 6      | Dr. Bani Bora                   |
| 7      | Mr. Bosanta Kumar Borah         |
| 8      | Ms. Junmoni Boruah              |
| 9      | Ms. Bobita Phukan Borah         |
| 10     | Mr. Pranpriya Rajkhowa          |
| 11     | Mr. Anuraj Mahanta              |
| 12     | Ms. Kanchana Das                |
| 13     | Dr. Sugandhi Das                |
| 14     | Ms. Hoineikip Haolai            |
| 15     | Mr. Bukum Doley                 |
| 16     | Dr. Puttagunta Udayasri         |
| 17     | Dr. Reshma Bhatnagar            |
| 18     | Dr. Aliva Patnaik               |
| 19     | Mr. Dhananjoy Biswas            |
| 20     | Dr. Manish Umar                 |
| 21     | Dr. Eramoni Saikia              |
| 22     | Ms. Upasana Phukan              |
| 23     | Dr. Juri Borah                  |
| 24     | Dr. Begum Ayesha Sultana Laskar |
| 25     | Dr. Surojit Sen                 |
| 26     | Mr. Rajib Lochan Dutta          |
| 27     | Dr. Pranjal Bhuyan              |
| 28     | Mr. Kundan Hazarika             |
| 29     | Dr. Bhaskar Buragohain          |
| 30     | Dr. Moon Moon Bora              |
| 31     | Mr. Mohd Aleem Qureshi          |