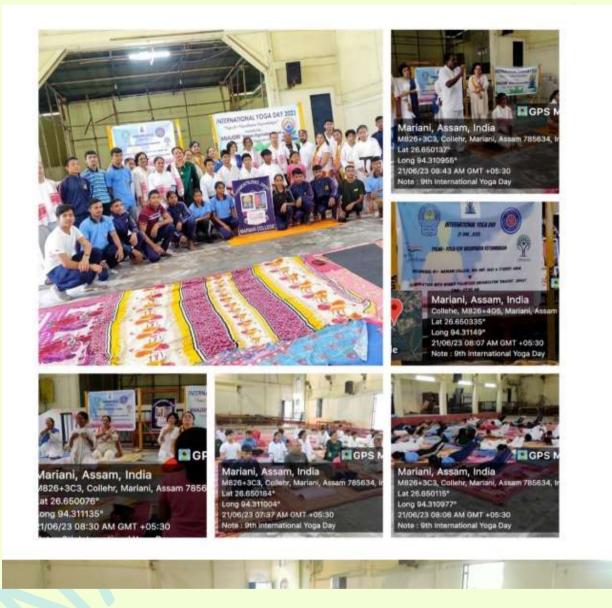

# SELF STUDY REPORT FOR 3rd CYCLE OF NAAC ACCREDITATION

# • 2018-2023

Celebration of International Yoga Day (21/06/2020)

BB COORDINATOR, IQAC CELL Mariani College, Mariani

sugalla Principal Mariani College, Mariani

#

[Naharbari Grant, Mariani] www.marianicollege.org.in [03771-242118, Fax: 03771-244525] [marianicollege@yahoo.in]