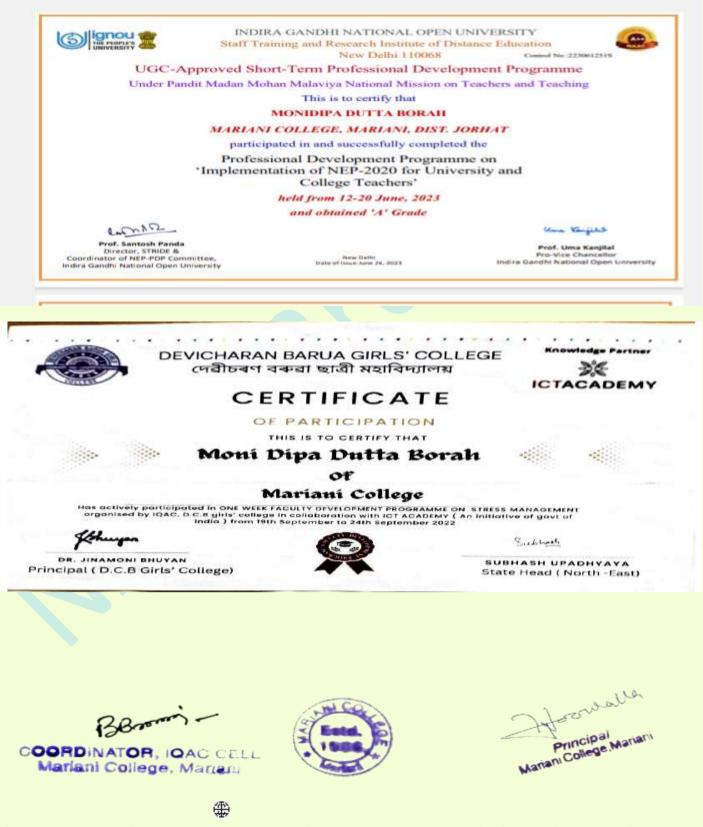

Short-Term Professional Development Programme

Under Pandit Madan Mohan Malaviya National Mission on Teachers and Teaching

This is to certify that

#### KARUNA KALITA

#### MARIANI COLLEGE

participated in and successfully completed the

Professional Development Programme on 'Implementation of NEP-2020 for University and College Teachers'

held from 12-20 June, 2023

and obtained 'A+' Grade

lun 12

Prof. Santosh Panda Director, STRIDE & Coordinator of NEP-PDP Committee, Indira Gandhi National Open University

New Delhi Date of Issue:June 26, 2023

Uma Kanjila

**Prof. Uma Kanjilal** Pro-Vice Chancellor Indira Gandhi National Open University

COORDINATOR, IQAC CELL Mariani College, Mariani





**#** 



**SELF STUDY REPORT** 



### FOR 3rd CYCLE OF NAAC ACCREDITATION

### • 2018-2023



[Naharbari Grant, Mariani] www.marianicollege.org.in [03771-242118, Fax: 03771-244525] [marianicollege@yahoo.in]







**\*** 

[Naharbari Grant, Mariani]

www.marianicollege.org.in [03771-242118, Fax: 03771-244525] [marianicollege@yahoo.in]



**SELF STUDY REPORT** 



A++

### FOR 3rd CYCLE OF NAAC ACCREDITATION

### • 2018-2023



INDIRA GANDHI NATIONAL OPEN UNIVERSITY Staff Training and Research Institute of Distance Education New Delhi 110068 Control No. 2230626835

New Denn 110008

UGC-Approved Short-Term Professional Development Programme

Under Pandit Madan Mohan Malaviya National Mission on Teachers and Teaching

This is to certify that

INDRANIL BISWAS

MARIANI COLLEGE

participated in and successfully completed the

Professional Development Programme on 'Implementation of NEP