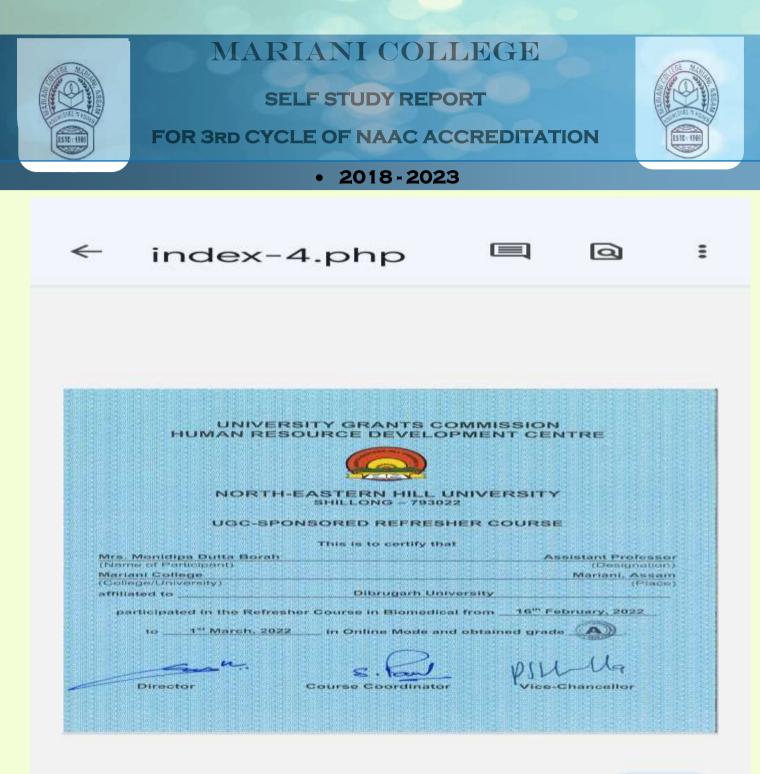

eaching

This is to certify that

#### KARUNA KALITA

#### MARIANI COLLEGE

participated in and successfully completed the

Professional Development Programme on 'Implementation of NEP-2020 for University and College Teachers'

held from 12-20 June, 2023

and obtained 'A+' Grade

lun 12

Prof. Santosh Panda Director, STRIDE & Coordinator of NEP-PDP Committee, Indira Gandhi National Open University

New Delhi Date of Issue:June 26, 2023

Uma Kanjila

**Prof. Uma Kanjilal** Pro-Vice Chancellor Indira Gandhi National Open University

COORDINATOR, IQAC CELL Mariani College, Mariani





**#** 



**SELF STUDY REPORT** 



### FOR 3rd CYCLE OF NAAC ACCREDITATION

### • 2018-2023



[Naharbari Grant, Mariani] www.marianicollege.org.in [03771-242118, Fax: 03771-244525] [marianicollege@yahoo.in]







**\*** 

[Naharbari Grant, Mariani]

www.marianicollege.org.in [03771-242118, Fax: 03771-244525] [marianicollege@yahoo.in]



**SELF STUDY REPORT** 



A++

### FOR 3rd CYCLE OF NAAC ACCREDITATION

### • 2018-2023



INDIRA GANDHI NATIONAL OPEN UNIVERSITY Staff Training and Research Institute of Distance Education New Delhi 110068 Control No. 2230626835

New Denn 110008

UGC-Approved Short-Term Professional Development Programme

Under Pandit Madan Mohan Malaviya National Mission on Teachers and Teaching

This is to certify that

INDRANIL BISWAS

MARIANI COLLEGE

participated in and successfully completed the

Professional Development Programme on 'Implementation of NEP-2020 for University and College Teachers'

held from 12-20 June, 2023

and obtained 'A' Grade

enna.

Prof. Santosh