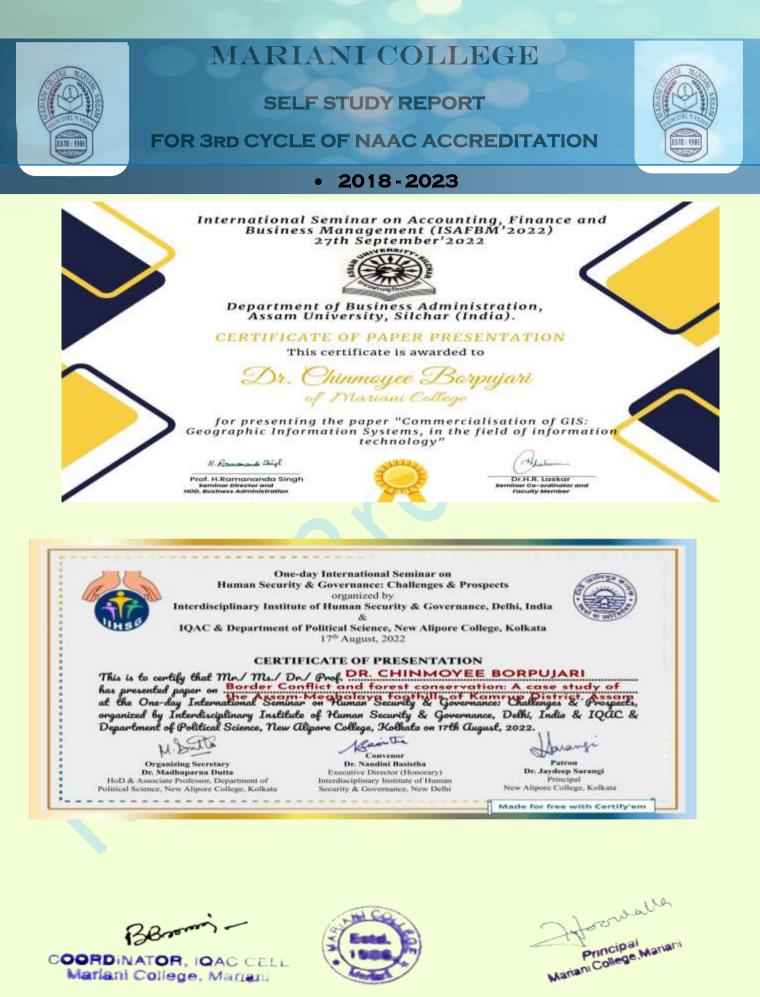

SELF STUDY REPORT FOR 3rd CYCLE OF NAAC ACCREDITATION 2018-2023

Supporting Documents for NAAC Self Study Report (SSR) (3rd Cycle) Period: 2018-2023

| Criterion 6                                 | Key Indicator: 6.3                                                                                                                                                                                        |
|---------------------------------------------|-----------------------------------------------------------------------------------------------------------------------------------------------------------------------------------------------------------|
| Governance,<br>Leadership and<br>Management | Faculty Empowerment Strategies                                                                                                                                                                            |
| Metric Number<br>6.3.3                      | Total number of teaching<br>andnon-teaching staff<br>participating in Faculty                                                                                                                             |
| <b>Y</b> :                                  | <ul> <li>development programmes (FDP),</li> <li>Management Development</li> <li>Programmes (MDPs) professional</li> <li>development/ administrative</li> <li>training programs during the last</li> </ul> |