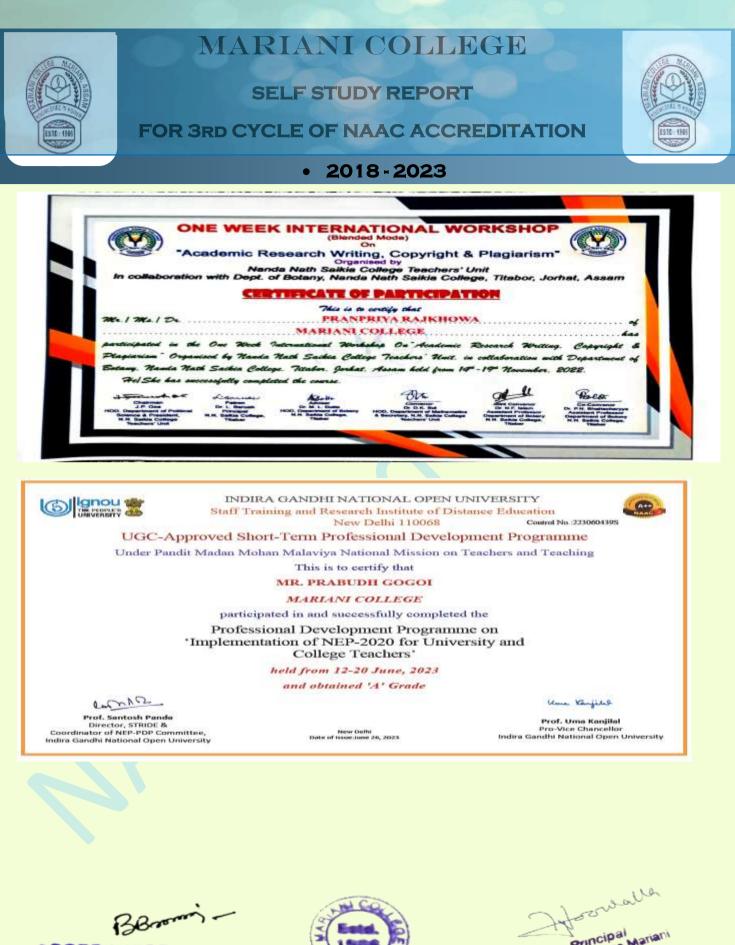

635 UGC-Approved Short-Term Professional Development Programme Under Pandit Madan Mohan Malaviya National Mission on Teachers and Teaching

This is to certify that

MR. PRANPRIYA RAJKHOWA MARIANI COLLEGE, MARIANI, DIST. JORHAT

participated in and successfully completed the Professional Development Programme on 'Implementation of NEP-2020 for University and College Teachers'

held from 12-20 June, 2023 and obtained 'A+' Grade

Prof. Samosh Panda Director, STRIDI & condinator of NDP-PDP Committee

New Cellsi Date of Naux Auro 26, 2023 Prof. Uma Kanjilai Pro-Vice Chancellor Indira Gandhi National Open Universi

Berom -COORDINATOR, IQAC CELL Mariani College, Mariani





**\$** 

[Naharbari Grant, Mariani] www.marianicollege.org.in [03771-242118, Fax: 03771-244525] [marianicollege@yahoo.in]



COORDINATOR, IQAC CELL Mariani College, Mariani





[Naharbari Grant, Mariani] www.marianicollege.org.in [03771-242118, Fax: 03771-244525] [marianicollege@yahoo.in]

### SELF STUDY REPORT

FOR 3rd CYCLE OF NAAC ACCREDITATION



### 2018-2023









**\*** 

[Naharbari Grant, Mariani] www.marianicollege.org.in [03771-242118, Fax: 03771-244525] [marianicollege@yahoo.in]



### SELF STUDY REPORT

### FOR 3rd CYCLE OF NAAC ACCREDITATION

### • 2018-2023



INDIRA GANDHI NATIONAL OPEN UNIVERSITY Staff Training and Research Institute of Distance Education New Delhi 110068 Control No.:223061914S



\$30.44

### UGC-Approved Short-Term Professional Development Programme

Under Pandit Madan Mohan Malaviya National Mission on Teachers and Teaching

This is to certify that

### **BUKUM DOLEY**