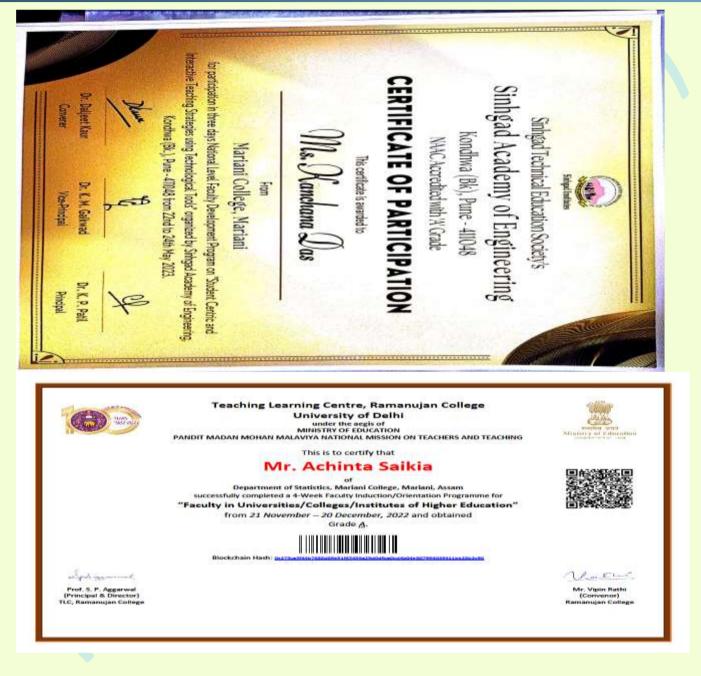

# AN INTERACTIVE SESSION ON Very Low Frequency (VLF) Electromagnetic System 2nd - 6th July 2018 Geoscience and Technology Division (GSTD) CSIR-NEIST, Jorhat 785006, Assam Certificate of Participation This is to certify that Dr./Mr./Ms. \_\_\_\_\_ Jagat Chandra Goqoi of \_Asst. Prof. (Dept. of. Physics) Mariani College, Jonhat \_\_\_\_\_ participated in the interactive session on "Very Low Frequency (VLF) Electromagnetic System" during 2<sup>nd</sup> – 6<sup>th</sup> July 2018, held at CSIR-NEIST, Jorhat, Assam. Dr Saurabh Baruah Head, GSTD Dr Santanu Baruah CSIR-NEIST, Jorhan Prof. S.P. Sharma Convener CSIR-NEIST, Jorhat Resource Person IIT-Kharagpur