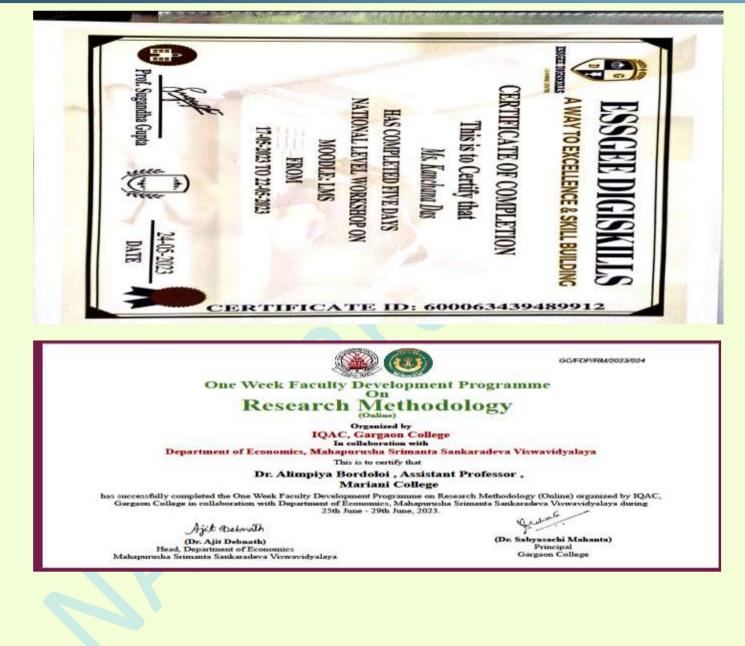

# SELF STUDY REPORT

#### FOR 3RD CYCLE OF NAAC ACCREDITATION

#### • 2018-2023

Electronics & ICT Academy (Under MeitY, Govt. of India) Indian Institute of Technology Guwahati, Guwahati, Assam, Pin 781039 Phone: +91-361-2582503, 2582536 Email: eictacad@iitg.ac.in 05 July, 2022 Ref. no: E&ICT/P/HOA/01/ACA/ 2084 Dr. Ganciae Trivedi Fracipal Ecostigator Enous: trivedifficite.ac.in Phone: 491-501-258 2570(O), ~918011000, \$3(M) To Whom so Ever Concerned This is to certify that Electronics & ICT Academy IIT Guwahati in association with IQAC Cell, Mariani College, Mariani, Jorhat (Assam) has conducted 01 Week Online Faculty Development Programme on "Higher Education in 21st Century" from Date: 13-19 June, 2022. The course has benefitted the participants. The registration details and schedule of the programme are attached for kind reference. Gaurav Trivedi Dr. Gaurav Trivedi, PI, E&ICT Academy Associate Professor Department of EEE, IIT Guwahati, Guwahati, Assam, Pin 781039 Email: trivedi@iitg.ac.in Phone: +91-361-258-2536(O) ELECTRON ICS INDIA swalla Principal Mariani College, Marian COORDINATOR, IQAC CELL Mariani College, Mariani 