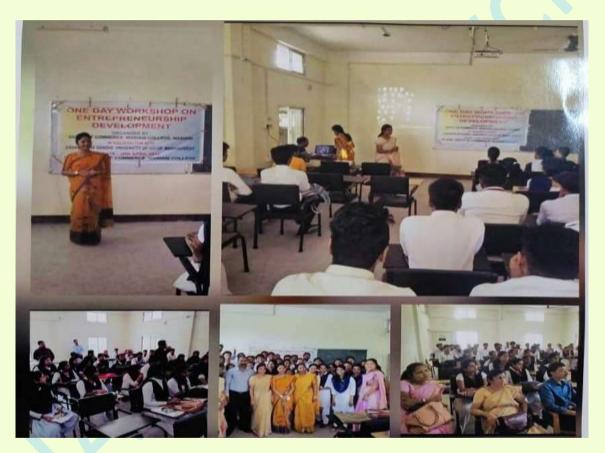

#### • 2018-2023

ONE DAY WORKSHOP ON ENTREPRENEURSHIP DEVELOPMENT DATE:-3<sup>RD</sup> JULY, 2018

One day workshop on Entrepreneurship Development was organized by the Department of Commerce, Mariani College, and Mariani in collaboration with Assam Rajiv Gandhi University of Co-operative Management. The workshop was opened for all the students of Mariani College.