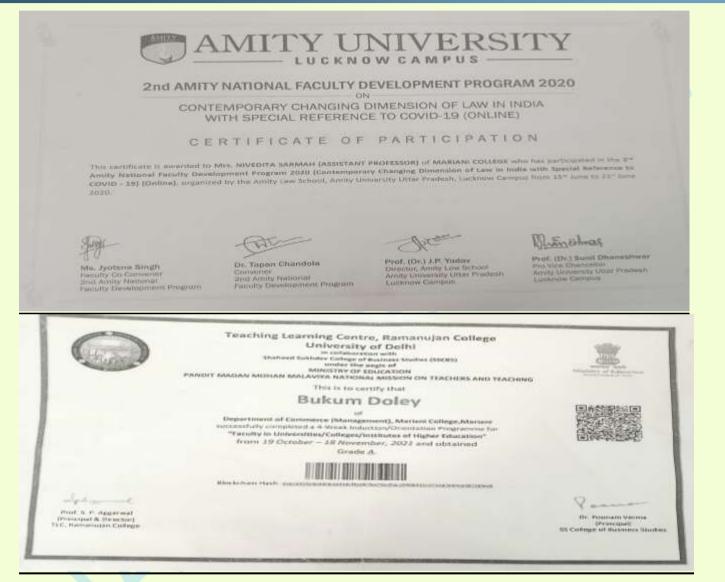

SELF STUDY REPORT FOR 3rd CYCLE OF NAAC ACCREDITATION 2018-2023

Supporting Documents for NAAC Self Study Report (SSR) (3rd Cycle) Period: 2018-2023

| Criterion 6                                 | Key Indicator: 6.3                                                                                                                                                                                        |
|---------------------------------------------|-----------------------------------------------------------------------------------------------------------------------------------------------------------------------------------------------------------|
| Governance,<br>Leadership and<br>Management | Faculty Empowerment Strategies                                                                                                                                                                            |
| Metric Number<br>6.3.3                      | Total number of teaching<br>andnon-teaching staff<br>participating in Faculty                                                                                                                             |
| <b>Y</b> :                                  | <ul> <li>development programmes (FDP),</li> <li>Management Development</li> <li>Programmes (MDPs) professional</li> <li>development/ administrative</li> <li>training programs during the last</li> </ul> |