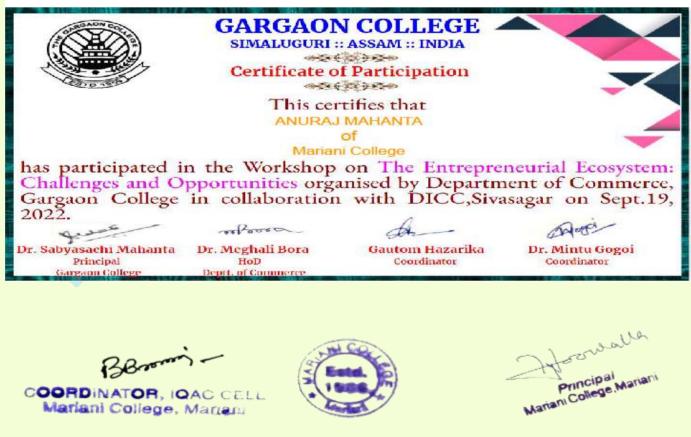

#### • 2018-2023

ONE DAY WORKSHOP ON ENTREPRENEURSHIP DEVELOPMENT DATE:-3<sup>RD</sup> JULY, 2018

One day workshop on Entrepreneurship Development was organized by the Department of Commerce, Mariani College, and Mariani in collaboration with Assam Rajiv Gandhi University of Co-operative Management. The workshop was opened for all the students of Mariani College.