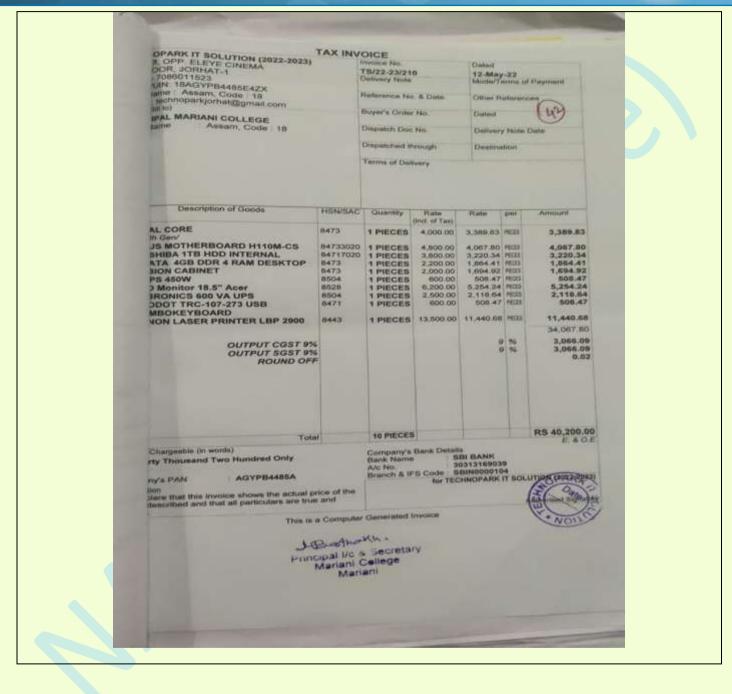

#### 2018-2023

|                                                                                                                                        |                         | INVO          | ICE                                     |                                   |                     |         |                                 |
|----------------------------------------------------------------------------------------------------------------------------------------|-------------------------|---------------|-----------------------------------------|-----------------------------------|---------------------|---------|---------------------------------|
| NOPARK IT SOLUTION (2021-20<br>ILL OPP ELEYE CINEMA<br>LOOR, JORHAT-1<br>2- 7086011523<br>WUN: 18AGYPB4485E42X<br>WUN: 18AGYPB4485E42X | 022)                    | TS            | Voice No.<br>3/21-22/213<br>livery Note |                                   | Date<br>1-M<br>Mode | ar-22   | of Payment                      |
| Vame Assam, Code 18<br>Vame Assam, Code 18<br>Vechnoparkjorhat@gmail.com                                                               |                         | Re            | ference No.                             | & Date.                           | Othe                | r Refer | ences                           |
| NI COLLEGE                                                                                                                             |                         | Bu            | yer's Order h                           | No.                               | Date                | d       |                                 |
| tame : Assam, Code : 18                                                                                                                |                         | Die           | patch Doc N                             | 10                                | Deliv               | ery Not | e Date                          |
| 10110                                                                                                                                  |                         | Dis           | patched thro                            | luciti                            | Decentities         | nation  |                                 |
|                                                                                                                                        |                         |               | ms of Delive                            |                                   | Dest                | nation  |                                 |
| Description of Goods                                                                                                                   | HSN/SAC                 |               |                                         |                                   |                     |         |                                 |
|                                                                                                                                        | HSN/SAC                 | GST<br>Rate   | Quantity                                | Rate                              | port                | NBO. %  | Amount                          |
| alfa 2020                                                                                                                              |                         | 18 %          | 1 PIECES                                | 40,677.97                         | PIECES              |         | 40,677.97                       |
| OUTPUT CGST 9%<br>OUTPUT SGST 9%<br>ROUND OFF                                                                                          |                         |               |                                         | 9                                 |                     |         | 3,661.02<br>3,661.02<br>(-)0.01 |
| Total<br>hargeable (in words)                                                                                                          |                         |               | 1 PIECES                                |                                   |                     |         | RS 48,000.00                    |
| ty Eight Thousand Only                                                                                                                 |                         |               |                                         |                                   |                     |         | E. & U.E                        |
|                                                                                                                                        | Taxa<br>Valu            | ue            |                                         | nount R                           |                     | Amoun   | t Tax Amount                    |
| Te                                                                                                                                     |                         | 77.97         |                                         | 661.02<br>661.02                  | 0%                  | 3,661   |                                 |
| INR Seven Thousa                                                                                                                       | nd Three H              |               |                                         |                                   | our p               | aise O  | nly                             |
| Y'S PAN AGYPB4485A                                                                                                                     |                         | Bank<br>A/c N | ch & IFS Con                            | : 5BI B/<br>: 30313<br>de : SBINO | 169039              | 1 m     | - mar                           |
| are that this invoice shows the actual<br>micribed and that all particulars are tro                                                    | price of the<br>lie and |               | r.                                      | or TECHNO                         | PARK                | SOLU    | TION (2021-2022)                |
|                                                                                                                                        | a Computer              | Gener         | rated Invoice<br>(EtaC)<br>99           |                                   |                     | (10     | (De                             |