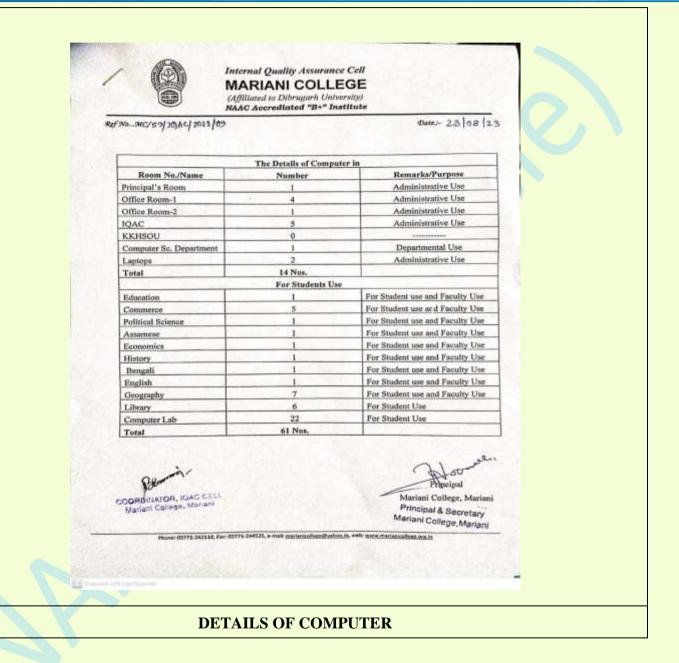

#### Declaration

This is to certify that 868 students have been enrolled in B.A, B.Sc and B. Com programmes in the academic year 2022-2023 and total number of computers and laptops available for academic purpose of the students is 61. Additionally 10 are used purely for administrative purpose.

The asset register has been provided as additional information in 4.3.2 showing the total number of computers and laptops.

Therefore, the student computer ratio is 868:61.

Patrone Coordinator

IQAC, Mariani College