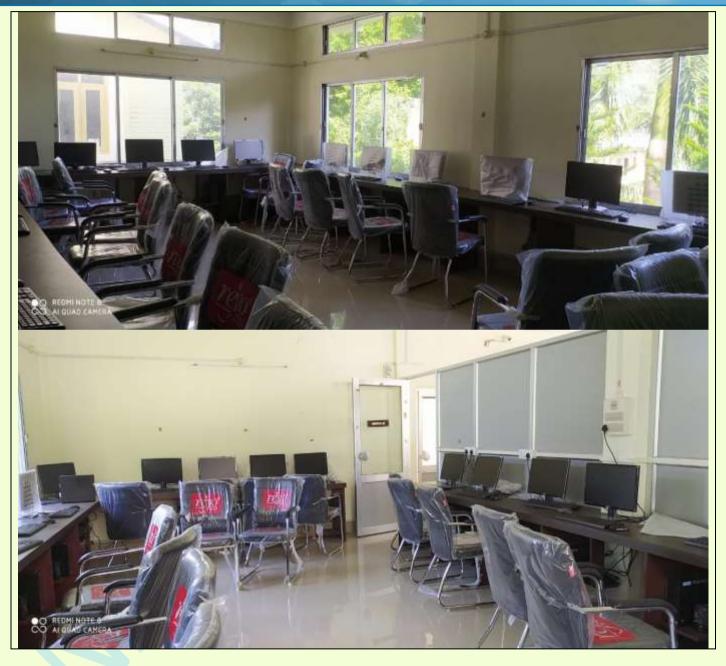

#### Declaration

This is to certify that 868 students have been enrolled in B.A, B.Sc and B. Com programmes in the academic year 2022-2023 and total number of computers and laptops available for academic purpose of the students is 61. Additionally 10 are used purely for administrative purpose.

The asset register has been provided as additional information in 4.3.2 showing the total number of computers and laptops.

Therefore, the student computer ratio is 868:61.

Patrone Coordinator

IQAC, Mariani College