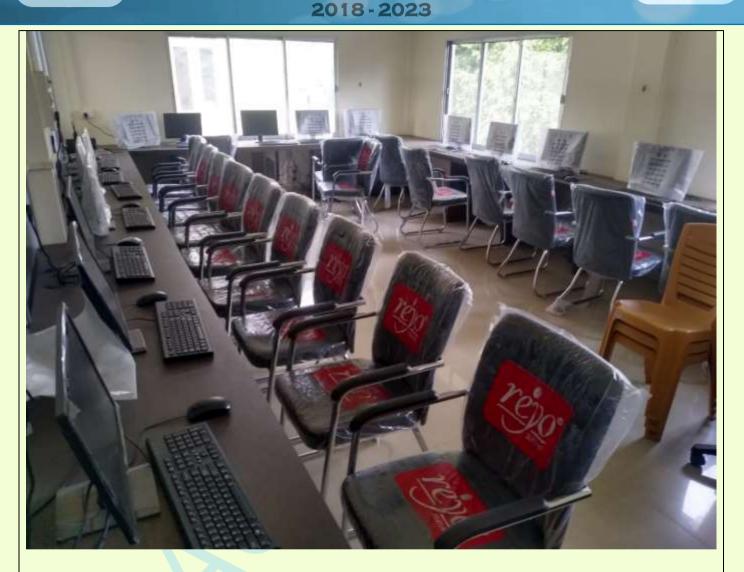

#### Declaration

This is to certify that 868 students have been enrolled in B.A, B.Sc and B. Com programmes in the academic year 2022-2023 and total number of computers and laptops available for academic purpose of the students is 61. Additionally 10 are used purely for administrative purpose.

The asset register has been provided as additional information in 4.3.2 showing the total number of computers and laptops.

Therefore, the student computer ratio is 868:61.

Patrone Coordinator

IQAC, Mariani College