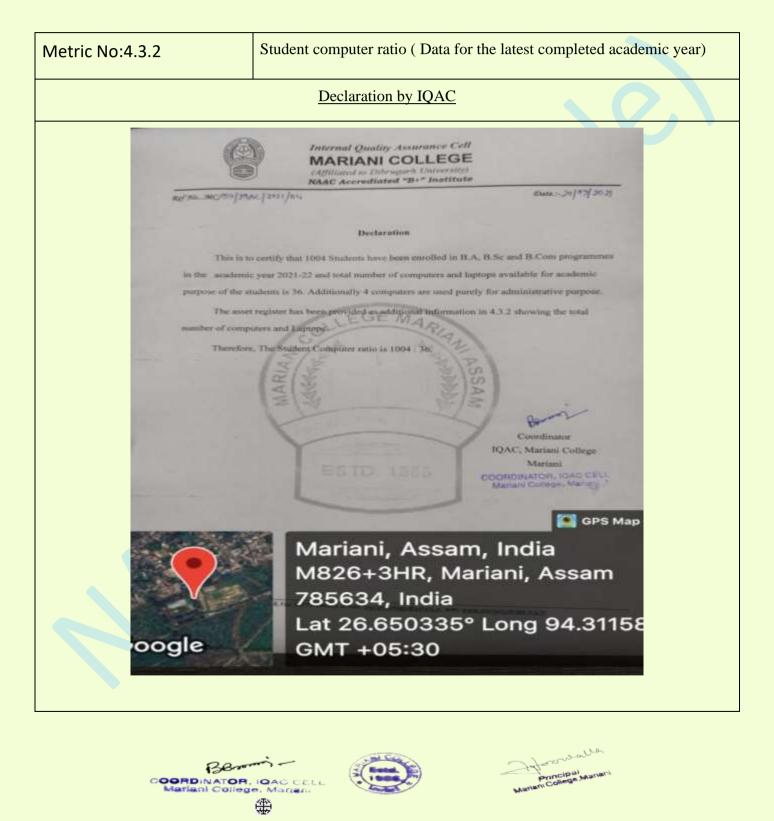

#### Declaration

This is to certify that 868 students have been enrolled in B.A, B.Sc and B. Com programmes in the academic year 2022-2023 and total number of computers and laptops available for academic purpose of the students is 61. Additionally 10 are used purely for administrative purpose.

The asset register has been provided as additional information in 4.3.2 showing the total number of computers and laptops.

Therefore, the student computer ratio is 868:61.

Patrone Coordinator

IQAC, Mariani College

Mariani COORDINATOR, IQAC CELL Mariani College, Manani

oowalla Principal

Mariani, Gollege Mariani

Phone: 03771-242118, Fax: 03771-244525, e-mail: marianicollesce@vahoo.jn, web: www.marianicollesce.org.in