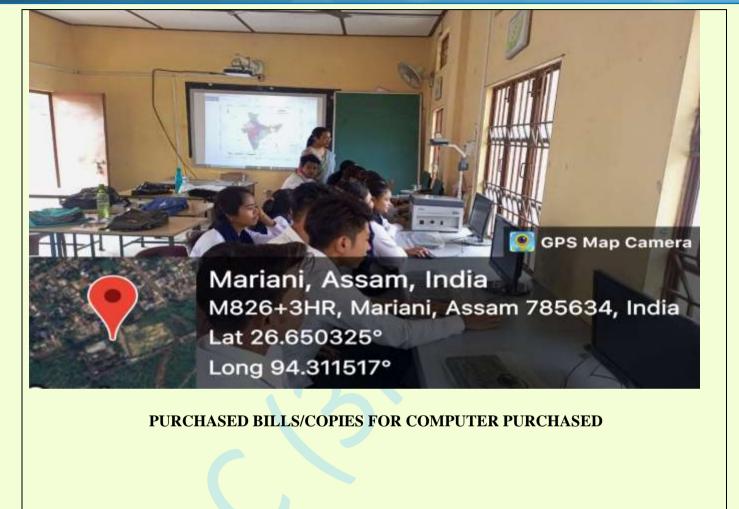

#### **RUSA COMPUTER**

walle Principal n College, Mariani

[Naharbari Grant, Mariani] www.marianicollege.org.in [03771-242118, Fax: 03771-244525] [marianicollege@yahoo.in]

\*\*\* Save paper. Save Environment. Go Green\*\*\*