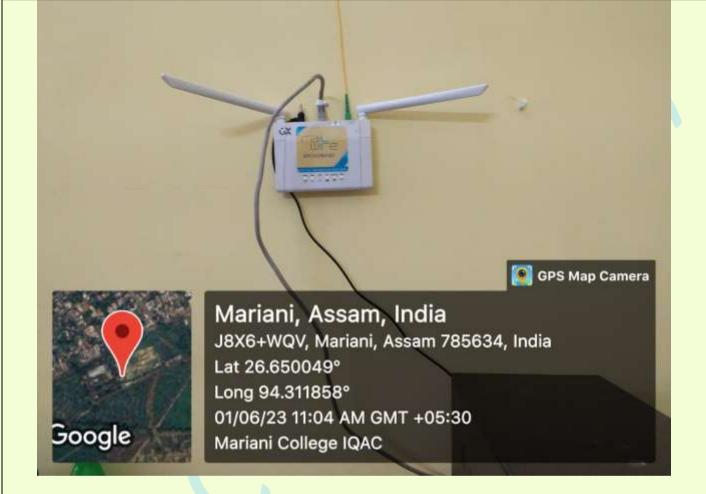

#### **SELF STUDY REPORT**

FOR 3rd CYCLE OF NAAC ACCREDITATION

Wi-Fi Routers are placed in the IQAC Room, Library and Office for Internet access.

SELF STUDY REPORT FOR 3rd CYCLE OF NAAC ACCREDITATION