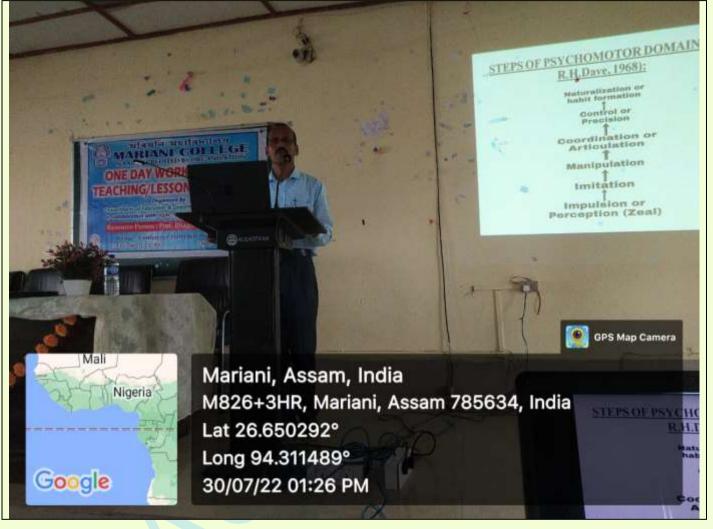

| Wi-Fi Conectivity                                                              |
|                         |                                                                                |
| <b>OORD</b><br>Maria    | Berennin-<br>INATOR, IOAG CELL<br>Di College, Maturu<br>Manani College, Maturu |

[Naharbari Grant, Mariani] www.marianicollege.org.in [03771-242118, Fax: 03771-244525] [marianicollege@yahoo.in]

璺

\*\*\* Save paper. Save Environment. Go Green\*\*\*



#### **SELF STUDY REPORT**

FOR 3rd CYCLE OF NAAC ACCREDITATION







Wi-Fi Routers are placed in the IQAC Room, Library and Office for Internet access.









SELF STUDY REPORT FOR 3rd CYCLE OF NAAC ACCREDITATION













#### SELF STUDY REPORT

## FOR 3RD CYCLE OF NAAC ACCREDITATION











ncipal







Bern

**()** 

alle Principal ni College Mar

[Naharbari Grant, Mariani] www.marianicollege.org.in [03771-242118, Fax: 03771-244525] [marianicollege@yahoo.in]

\*\*\* Save paper. Save Environment. Go Green\*\*\*

# Image: Marken and the set of the set of







## SELF STUDY REPORT FOR 3rd CYCLE OF NAAC ACCREDITATION











# MARIANI COLLEGE SELF STUDY REPORT FOR 3RD CYCLE OF NAAC ACCREDITATION









salle Principal ani College, Marv

## SELF STUDY REPORT

## FOR 3RD CYCLE OF NAAC ACCREDITATION















## SELF STUDY REPORT

#### FOR 3RD CYCLE OF NAAC ACCREDITATION











Mariani, Assam, India M83F+4MX, Mariani, Assam 785634, India Lat 26.65297° Long 94.324568° 20/10/22 12:11 PM





**GPS Map Camera** 

[Naharbari Grant, Mariani] www.marianicollege.org.in [03771-24211