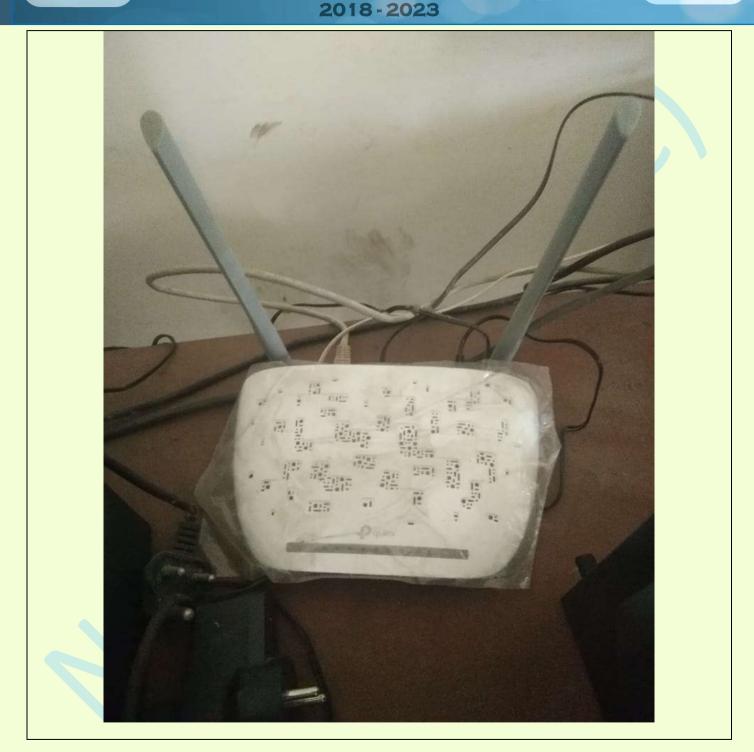

#### **SELF STUDY REPORT**

FOR 3rd CYCLE OF NAAC ACCREDITATION

Wi-Fi Routers are placed in the IQAC Room, Library and Office for Internet access.

SELF STUDY REPORT FOR 3rd CYCLE OF NAAC ACCREDITATION