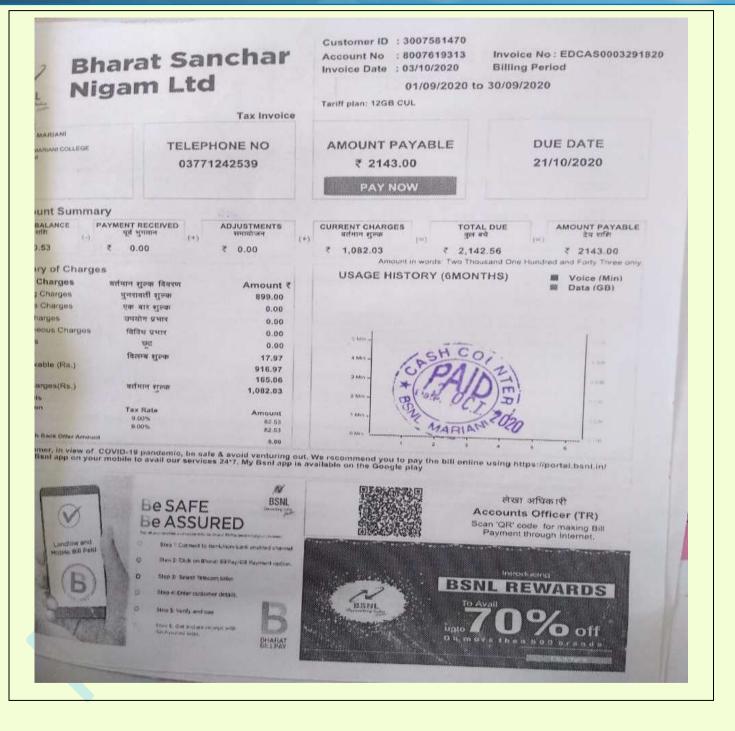

#### **Bill of Internet Services**

| Gandhi Na<br>Town,Jorh             | RUTI COMMUN<br>Igar, Ward no-2, Marian<br>at, Asaam-785634<br>AVQPA9290F1Z7 |               |                      | Invoice N<br>13       | 0.                                        |                    | Invoice Da<br>13/05/202 |  |
|------------------------------------|-----------------------------------------------------------------------------|---------------|----------------------|-----------------------|-------------------------------------------|--------------------|-------------------------|--|
| RHAT MARIANI                       | LLEGE<br>PT OF ZOOLOGY. PO-I<br>COLLEGE SCIENCE S<br>Mariani Assam 785634   | TREAM         | .DIST-JC             | I COLLEGE             | DLOGY. PO-M<br>SCIENCE ST<br>Issam 785634 |                    |                         |  |
| TEMS/SERVICE                       | S                                                                           | HSN/SAC       | QTY                  | RATI                  | E                                         | TAX                | AWIOL                   |  |
| OUTER                              | ON ONU CUM R                                                                | 8517          | 1.0 PCS              | 1838                  | 8.98                                      | 331.02<br>(18.0%)  |                         |  |
| Encloser Box 2-Way                 |                                                                             | 8538          | 1.0 PCS              | 93                    | 3.22                                      | 16.78<br>(18.0%)   |                         |  |
| PATCH CORD E                       |                                                                             | 8544          | 1.0 PCS              | 186                   | .44                                       | 33.56<br>(18.0%)   |                         |  |
| Stringing, Splici                  | ng & Joining                                                                | 1 1 2 4 3 4 3 | 1.0                  | 28                    | 500                                       | 0<br>(0.0%)        |                         |  |
| Broadband Plan w.e                 | unlimited (12 Months)<br>f 13/05/2022<br>Round Of                           | -             | 1.0 PCS              | 77                    | 88                                        | 1401.84<br>(18.0%) |                         |  |
| Total Amount                       | S. C. Marken Land                                                           |               | -                    | ₹1783.2               |                                           | 1783.20            |                         |  |
| Received Amor                      | unt                                                                         |               |                      | 1                     |                                           |                    |                         |  |
| Balance Amou                       | nt                                                                          |               |                      | and the second second |                                           |                    | 5-2                     |  |
| HSN/SAC                            | and the status                                                              |               | ST                   |                       | GST                                       |                    | Total                   |  |
|                                    | Taxable Value                                                               | Rate<br>9%    | Amount<br>165.51     | Rate<br>9%            | 165                                       | ount               | Total Tax Am            |  |
| 8517                               | 1838.98                                                                     | 9%            | 8.39                 | 9%                    | 8.:                                       | (2)80 T            | 331.02                  |  |
| 8538                               | 93.22                                                                       | 9%            | 16.78                | 9%                    | 16.                                       | 22/10/0            | 16.78                   |  |
| 8544                               | 186.44                                                                      | 0%            | 0                    | 0%                    | 0                                         |                    | 33.56                   |  |
|                                    | 2500<br>7788                                                                | 9%            | 700.92               | 9%                    | 700.                                      | .92                | 1401.84                 |  |
| teen Th                            | ords)                                                                       |               |                      |                       |                                           |                    |                         |  |
| Thousand One Hundred Ninety Ropose |                                                                             |               | Ferms and Conditions |                       |                                           |                    |                         |  |
| no:                                | e mane Broadban                                                             | d Mariani     | This is a comp       | uter genera           | ited du                                   | plicate Invoi      |                         |  |