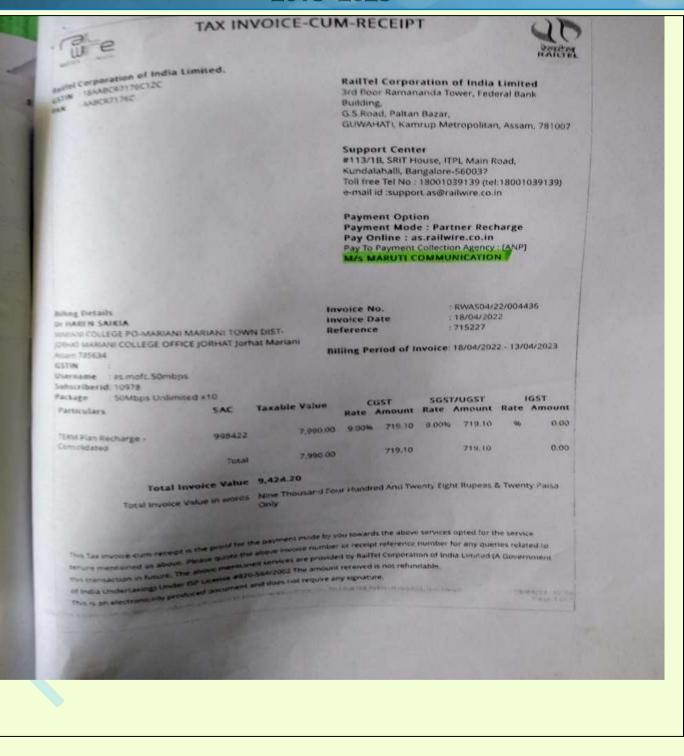

#### **Bill of Internet Services**

| Gandhi Na<br>Town,Jorh             | RUTI COMMUN<br>Igar, Ward no-2, Marian<br>at, Asaam-785634<br>AVQPA9290F1Z7 |               |                      | Invoice N<br>13       | 0.                                        |                    | Invoice Da<br>13/05/202 |  |
|------------------------------------|-----------------------------------------------------------------------------|---------------|----------------------|-----------------------|-------------------------------------------|--------------------|-------------------------|--|
| RHAT MARIANI                       | LLEGE<br>PT OF ZOOLOGY. PO-I<br>COLLEGE SCIENCE S<br>Mariani Assam 785634   | TREAM         | .DIST-JC             | I COLLEGE             | DLOGY. PO-M<br>SCIENCE ST<br>Issam 785634 |                    |                         |  |
| TEMS/SERVICE                       | S                                                                           | HSN/SAC       | QTY                  | RATI                  | E                                         | TAX                | AWIOL                   |  |
| OUTER                              | ON ONU CUM R                                                                | 8517          | 1.0 PCS              | 1838                  | 8.98                                      | 331.02<br>(18.0%)  |                         |  |
| Encloser Box 2-Way                 |                                                                             | 8538          | 1.0 PCS              | 93                    | 3.22                                      | 16.78<br>(18.0%)   |                         |  |
| PATCH CORD E                       |                                                                             | 8544          | 1.0 PCS              | 186                   | .44                                       | 33.56<br>(18.0%)   |                         |  |
| Stringing, Splici                  | ng & Joining                                                                | 1 1 2 4 3 4 3 | 1.0                  | 28                    | 500                                       | 0<br>(0.0%)        |                         |  |
| Broadband Plan w.e                 | unlimited (12 Months)<br>f 13/05/2022<br>Round Of                           | -             | 1.0 PCS              | 77                    | 88                                        | 1401.84<br>(18.0%) |                         |  |
| Total Amount                       | S. C. Marken Land                                                           |               | -                    | ₹1783.2               |                                           | 1783.20            |                         |  |
| Received Amor                      | unt                                                                         |               |                      | 1                     |                                           |                    |                         |  |
| Balance Amou                       | nt                                                                          |               |                      | and the second second |                                           |                    | 5-2                     |  |
| HSN/SAC                            | and the status                                                              |               | ST                   |                       | GST                                       |                    | Total                   |  |
|                                    | Taxable Value                                                               | Rate<br>9%    | Amount<br>165.51     | Rate<br>9%            | 165                                       | ount               | Total Tax Am            |  |
| 8517                               | 1838.98                                                                     | 9%            | 8.39                 | 9%                    | 8.:                                       | (2)80 T            | 331.02                  |  |
| 8538                               | 93.22                                                                       | 9%            | 16.78                | 9%                    | 16.                                       | 22/10/0            | 16.78                   |  |
| 8544                               | 186.44                                                                      | 0%            | 0                    | 0%                    | 0                                         |                    | 33.56                   |  |
|                                    | 2500<br>7788                                                                | 9%            | 700.92               | 9%                    | 700.                                      | .92                | 1401.84                 |  |
| teen Th                            | ords)                                                                       |               |                      |                       |                                           |                    |                         |  |
| Thousand One Hundred Ninety Ropose |                                                                             |               | Ferms and Conditions |                       |                                           |                    |                         |  |
| no:                                | e mane Broadban                                                             | d Mariani     | This is a comp       | uter genera           | ited du                                   | plicate Invoi      |                         |  |