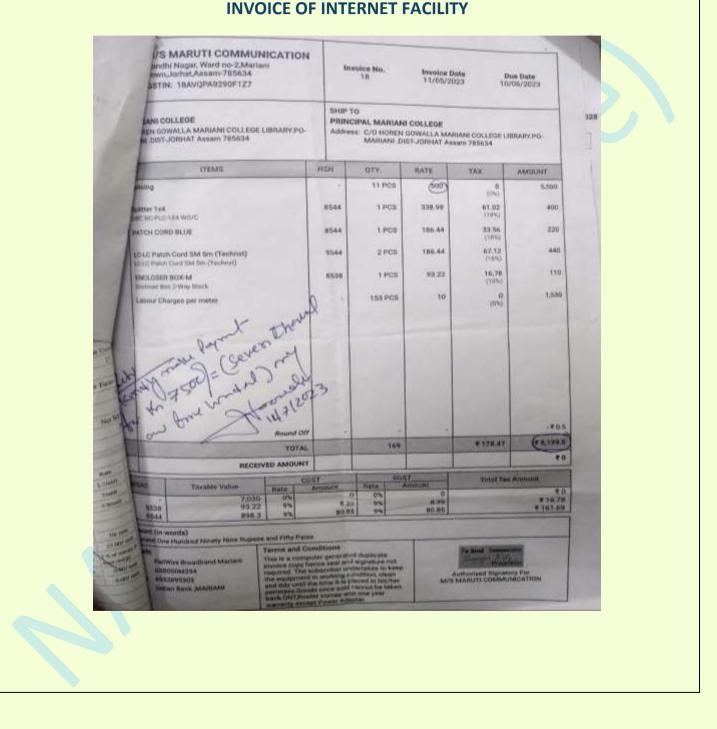

#### **Bill of Internet Services**

| Gandhi Na<br>Town,Jorh             | RUTI COMMUN<br>Igar, Ward no-2, Marian<br>at, Asaam-785634<br>AVQPA9290F1Z7 |               |                      | Invoice N<br>13       | 0.                                        |                    | Invoice Da<br>13/05/202 |  |
|------------------------------------|-----------------------------------------------------------------------------|---------------|----------------------|-----------------------|-------------------------------------------|--------------------|-------------------------|--|
| RHAT MARIANI                       | LLEGE<br>PT OF ZOOLOGY. PO-I<br>COLLEGE SCIENCE S<br>Mariani Assam 785634   | TREAM         | .DIST-JC             | I COLLEGE             | DLOGY. PO-M<br>SCIENCE ST<br>Issam 785634 |                    |                         |  |
| TEMS/SERVICE                       | S                                                                           | HSN/SAC       | QTY                  | RATI                  | E                                         | TAX                | AWIOL                   |  |
| OUTER                              | ON ONU CUM R                                                                | 8517          | 1.0 PCS              | 1838                  | 8.98                                      | 331.02<br>(18.0%)  |                         |  |
| Encloser Box 2-Way                 |                                                                             | 8538          | 1.0 PCS              | 93                    | 3.22                                      | 16.78<br>(18.0%)   |                         |  |
| PATCH CORD E                       |                                                                             | 8544          | 1.0 PCS              | 186                   | .44                                       | 33.56<br>(18.0%)   |                         |  |
| Stringing, Splici                  | ng & Joining                                                                | 1 1 2 4 3 4 3 | 1.0                  | 28                    | 500                                       | 0<br>(0.0%)        |                         |  |
| Broadband Plan w.e                 | unlimited (12 Months)<br>f 13/05/2022<br>Round Of                           | -             | 1.0 PCS              | 77                    | 88                                        | 1401.84<br>(18.0%) |                         |  |
| Total Amount                       | S. C. Marken Land                                                           |               | -                    | ₹1783.2               |                                           | 1783.20            |                         |  |
| Received Amor                      | unt                                                                         |               |                      | 1                     |                                           |                    |                         |  |
| Balance Amou                       | nt                                                                          |               |                      | and the second second |                                           |                    | 5-2                     |  |
| HSN/SAC                            | and the status                                                              |               | ST                   |                       | GST                                       |                    | Total                   |  |
|                                    | Taxable Value                                                               | Rate<br>9%    | Amount<br>165.51     | Rate<br>9%            | 165                                       | ount               | Total Tax Am            |  |
| 8517                               | 1838.98                                                                     | 9%            | 8.39                 | 9%                    | 8.:                                       | (2)80 T            | 331.02                  |  |
| 8538                               | 93.22                                                                       | 9%            | 16.78                | 9%                    | 16.                                       | 22/10/0            | 16.78                   |  |
| 8544                               | 186.44                                                                      | 0%            | 0                    | 0%                    | 0                                         |                    | 33.56                   |  |
|                                    | 2500<br>7788                                                                | 9%            | 700.92               | 9%                    | 700.                                      | .92                | 1401.84                 |  |
| teen Th                            | ords)                                                                       |               |                      |                       |                                           |                    |                         |  |
| Thousand One Hundred Ninety Ropose |                                                                             |               | Ferms and Conditions |                       |                                           |                    |                         |  |
| no:                                | e mane Broadban                                                             | d Mariani     | This is a comp       | uter genera           | ited du                                   | plicate Invoi      |                         |  |