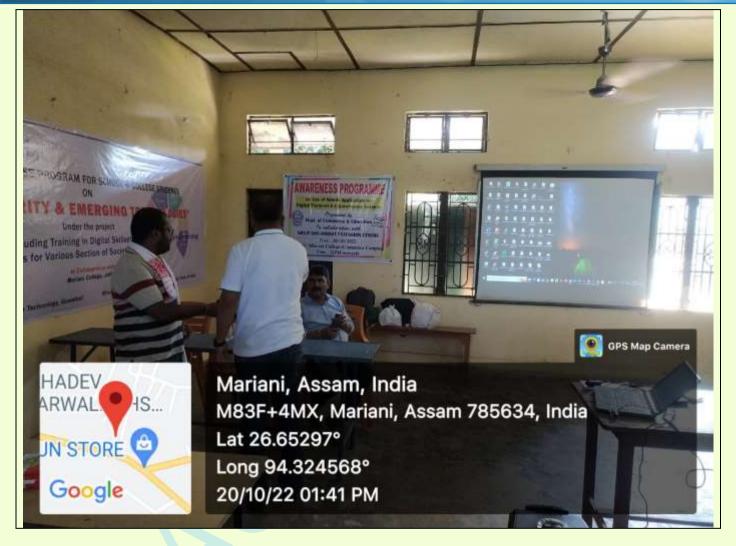

CYCLE OF NAAC ACCREDITATION















## SELF STUDY REPORT

#### FOR 3RD CYCLE OF NAAC ACCREDITATION











Mariani, Assam, India M83F+4MX, Mariani, Assam 785634, India Lat 26.65297° Long 94.324568° 20/10/22 12:11 PM





**GPS Map Camera** 

[Naharbari Grant, Mariani] www.marianicollege.org.in [03771-242118, Fax: 03771-244525] [marianicollege@yahoo.in]

Bern

COORDINATOR, IQAC CELL Mariani College, Matiani

曲

#### SELF STUDY REPORT

FOR 3rd CYCLE OF NAAC ACCREDITATION



GPS Map Camera

2018-2023

# ARJON STORE Google

Mariani, Assam, India M83F+77W, Mariani, Assam 785634, India Lat 26.653376° Long 94.323285° 20/10/22 12:00 PM



Principal Antaria Colonge Marian

COORDINATOR, IOAC CELL Mariani College, Mariani



#### SELF STUDY REPORT

FOR 3RD CYCLE OF NAAC ACCREDITATION









Principal Manani College Marian

COORDINATOR, IOAC CELL Mariani College, Mariani



Department of Gen Martani College

## MARIANI COLLEGE

## SELF STUDY REPORT

## FOR 3RD CYCLE OF NAAC ACCREDITATION



💽 GPS Map Camera

2018-2023

## Mariani, Assam, India Collehr, J8X6+XFJ, Mariani, Assam 785634, India Lat 26.649969° Long 94.311258° 02/02/23 11:18 AM GMT +05:30 Google



Ber Mariani College, Mariani











[Naharbari Grant, Mariani] www.marianicollege.org.in [03771-242118, Fax: 03771-244525] [marianicollege@yahoo.in]

\*\*\* Save paper. Save Environment. Go Green\*\*\*



## SELF STUDY REPORT

## FOR 3RD CYCLE OF NAAC ACCREDITATION









[Naharbari Grant, Mariani] www.marianicollege.org.in [03771-242118, Fax: 03771-244525] [marianicollege@yahoo.in]

Principal



## SELF STUDY R