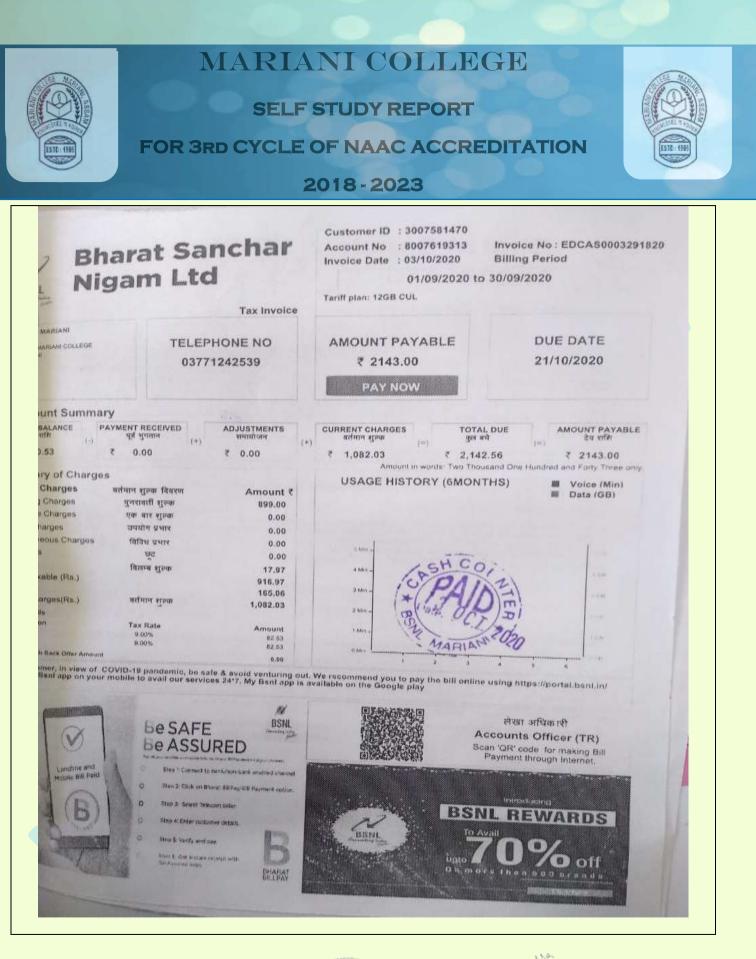

#### FOR 3RD CYCLE OF NAAC ACCREDITATION

2018-2023

| 8538<br>8544                                                         | 93.22<br>186.44<br>2500<br>7788                                                                                | 9%<br>9%<br>0%<br>9% | 16.78<br>0<br>700.92 | 9%<br>0%<br>9%                                                                                                                                                                                                                                                                                                                                                                                                                                                                                                                                                                                                                                                                                                                                                                                                                                                                                                                                                                                                                                                                                                                                                                                                                                                                                                                                                                                                                                                                                                                                                                                                                                                                                                                                                                                                                                                                                                                                                                                                                                                                                                                 | 16.78<br>0<br>700.92                            | 16.78<br>33.56<br>0<br>1401.84 |
|----------------------------------------------------------------------|----------------------------------------------------------------------------------------------------------------|----------------------|----------------------|--------------------------------------------------------------------------------------------------------------------------------------------------------------------------------------------------------------------------------------------------------------------------------------------------------------------------------------------------------------------------------------------------------------------------------------------------------------------------------------------------------------------------------------------------------------------------------------------------------------------------------------------------------------------------------------------------------------------------------------------------------------------------------------------------------------------------------------------------------------------------------------------------------------------------------------------------------------------------------------------------------------------------------------------------------------------------------------------------------------------------------------------------------------------------------------------------------------------------------------------------------------------------------------------------------------------------------------------------------------------------------------------------------------------------------------------------------------------------------------------------------------------------------------------------------------------------------------------------------------------------------------------------------------------------------------------------------------------------------------------------------------------------------------------------------------------------------------------------------------------------------------------------------------------------------------------------------------------------------------------------------------------------------------------------------------------------------------------------------------------------------|-------------------------------------------------|--------------------------------|
| 8517                                                                 | 1838.98                                                                                                        | 9%                   | 8.39                 | 9%                                                                                                                                                                                                                                                                                                                                                                                                                                                                                                                                                                                                                                                                                                                                                                                                                                                                                                                                                                                                                                                                                                                                                                                                                                                                                                                                                                                                                                                                                                                                                                                                                                                                                                                                                                                                                                                                                                                                                                                                                                                                                                                             | 8.39                                            | 331.02                         |
| HSN/SAC                                                              | Taxable Value                                                                                                  | Rate                 | Amount<br>165.51     | Rate<br>9%                                                                                                                                                                                                                                                                                                                                                                                                                                                                                                                                                                                                                                                                                                                                                                                                                                                                                                                                                                                                                                                                                                                                                                                                                                                                                                                                                                                                                                                                                                                                                                                                                                                                                                                                                                                                                                                                                                                                                                                                                                                                                                                     | Amount<br>165.51                                | Total Tax An                   |
|                                                                      | The second s | CC                   | ST                   | S                                                                                                                                                                                                                                                                                                                                                                                                                                                                                                                                                                                                                                                                                                                                                                                                                                                                                                                                                                                                                                                                                                                                                                                                                                                                                                                                                                                                                                                                                                                                                                                                                                                                                                                                                                                                                                                                                                                                                                                                                                                                                                                              | GST                                             |                                |
| Balance Amou                                                         | nt                                                                                                             |                      |                      | The state of the s |                                                 | E X                            |
| <b>Received Amo</b>                                                  | unt                                                                                                            |                      |                      | 1.1.5                                                                                                                                                                                                                                                                                                                                                                                                                                                                                                                                                                                                                                                                                                                                                                                                                                                                                                                                                                                                                                                                                                                                                                                                                                                                                                                                                                                                                                                                                                                                                                                                                                                                                                                                                                                                                                                                                                                                                                                                                                                                                                                          |                                                 |                                |
| Total Amount                                                         |                                                                                                                |                      | -                    |                                                                                                                                                                                                                                                                                                                                                                                                                                                                                                                                                                                                                                                                                                                                                                                                                                                                                                                                                                                                                                                                                                                                                                                                                                                                                                                                                                                                                                                                                                                                                                                                                                                                                                                                                                                                                                                                                                                                                                                                                                                                                                                                | ₹1783.20                                        |                                |
| £10                                                                  | Round Of                                                                                                       | 7                    |                      |                                                                                                                                                                                                                                                                                                                                                                                                                                                                                                                                                                                                                                                                                                                                                                                                                                                                                                                                                                                                                                                                                                                                                                                                                                                                                                                                                                                                                                                                                                                                                                                                                                                                                                                                                                                                                                                                                                                                                                                                                                                                                                                                |                                                 |                                |
| the -                                                                |                                                                                                                | a set al set a       | En la contra         |                                                                                                                                                                                                                                                                                                                                                                                                                                                                                                                                                                                                                                                                                                                                                                                                                                                                                                                                                                                                                                                                                                                                                                                                                                                                                                                                                                                                                                                                                                                                                                                                                                                                                                                                                                                                                                                                                                                                                                                                                                                                                                                                |                                                 |                                |
| £                                                                    |                                                                                                                |                      |                      |                                                                                                                                                                                                                                                                                                                                                                                                                                                                                                                                                                                                                                                                                                                                                                                                                                                                                                                                                                                                                                                                                                                                                                                                                                                                                                                                                                                                                                                                                                                                                                                                                                                                                                                                                                                                                                                                                                                                                                                                                                                                                                                                |                                                 |                                |
| PLAN 35Mbps unlimited (12 Months)<br>Broadband Ptan w.e.f 13/05/2022 |                                                                                                                |                      | 1.0 PCS              | 77                                                                                                                                                                                                                                                                                                                                                                                                                                                                                                                                                                                                                                                                                                                                                                                                                                                                                                                                                                                                                                                                                                                                                                                                                                                                                                                                                                                                                                                                                                                                                                                                                                                                                                                                                                                                                                                                                                                                                                                                                                                                                                                             | 88 1401.84<br>(18.0%)                           |                                |
| Stringing, Splici                                                    |                                                                                                                | 1                    | 1.0                  | 25                                                                                                                                                                                                                                                                                                                                                                                                                                                                                                                                                                                                                                                                                                                                                                                                                                                                                                                                                                                                                                                                                                                                                                                                                                                                                                                                                                                                                                                                                                                                                                                                                                                                                                                                                                                                                                                                                                                                                                                                                                                                                                                             | 500 0<br>(0.0%)                                 |                                |
| PATCH CORD                                                           |                                                                                                                | 8544                 | 1.0 PCS              | 186                                                                                                                                                                                                                                                                                                                                                                                                                                                                                                                                                                                                                                                                                                                                                                                                                                                                                                                                                                                                                                                                                                                                                                                                                                                                                                                                                                                                                                                                                                                                                                                                                                                                                                                                                                                                                                                                                                                                                                                                                                                                                                                            | (18.0%)                                         |                                |
| Encloser Box 2-Way                                                   |                                                                                                                | 8538                 | 1.0 PCS              | 93                                                                                                                                                                                                                                                                                                                                                                                                                                                                                                                                                                                                                                                                                                                                                                                                                                                                                                                                                                                                                                                                                                                                                                                                                                                                                                                                                                                                                                                                                                                                                                                                                                                                                                                                                                                                                                                                                                                                                                                                                                                                                                                             | (18.0%                                          |                                |
| OUTER<br>ENCLOSER BC                                                 | X-M                                                                                                            |                      | 1.0 PCS              | 1838                                                                                                                                                                                                                                                                                                                                                                                                                                                                                                                                                                                                                                                                                                                                                                                                                                                                                                                                                                                                                                                                                                                                                                                                                                                                                                                                                                                                                                                                                                                                                                                                                                                                                                                                                                                                                                                                                                                                                                                                                                                                                                                           | (18.0%)                                         |                                |
|                                                                      | ON ONU CUM R                                                                                                   | 8517                 |                      |                                                                                                                                                                                                                                                                                                                                                                                                                                                                                                                                                                                                                                                                                                                                                                                                                                                                                                                                                                                                                                                                                                                                                                                                                                                                                                                                                                                                                                                                                                                                                                                                                                                                                                                                                                                                                                                                                                                                                                                                                                                                                                                                |                                                 | AMO                            |
| EMS/SERVICE                                                          | S                                                                                                              | HSN/SAC              | QTY                  | RATI                                                                                                                                                                                                                                                                                                                                                                                                                                                                                                                                                                                                                                                                                                                                                                                                                                                                                                                                                                                                                                                                                                                                                                                                                                                                                                                                                                                                                                                                                                                                                                                                                                                                                                                                                                                                                                                                                                                                                                                                                                                                                                                           |                                                 | 1                              |
| RHAT MARIANI                                                         | PLLEGE<br>PT OF ZOOLOGY. PO-M<br>COLLEGE SCIENCE S<br>Mariani Assam 785634                                     | TREAM                | .DIST-JC             | PAL MAR                                                                                                                                                                                                                                                                                                                                                                                                                                                                                                                                                                                                                                                                                                                                                                                                                                                                                                                                                                                                                                                                                                                                                                                                                                                                                                                                                                                                                                                                                                                                                                                                                                                                                                                                                                                                                                                                                                                                                                                                                                                                                                                        | IANI COLLEGE<br>GE .DEPT OF ZO<br>ARIANI COLLEG | SE SCIENCE S                   |
| Gandhi Na<br>Town, Jorh                                              | agar, Ward no-2, Mariani<br>at, Asaam-785634<br>AVQPA9290F1Z7                                                  |                      |                      | nvoice N<br>13                                                                                                                                                                                                                                                                                                                                                                                                                                                                                                                                                                                                                                                                                                                                                                                                                                                                                                                                                                                                                                                                                                                                                                                                                                                                                                                                                                                                                                                                                                                                                                                                                                                                                                                                                                                                                                                                                                                                                                                                                                                                                                                 | 0.                                              | Invoice D<br>13/05/20          |