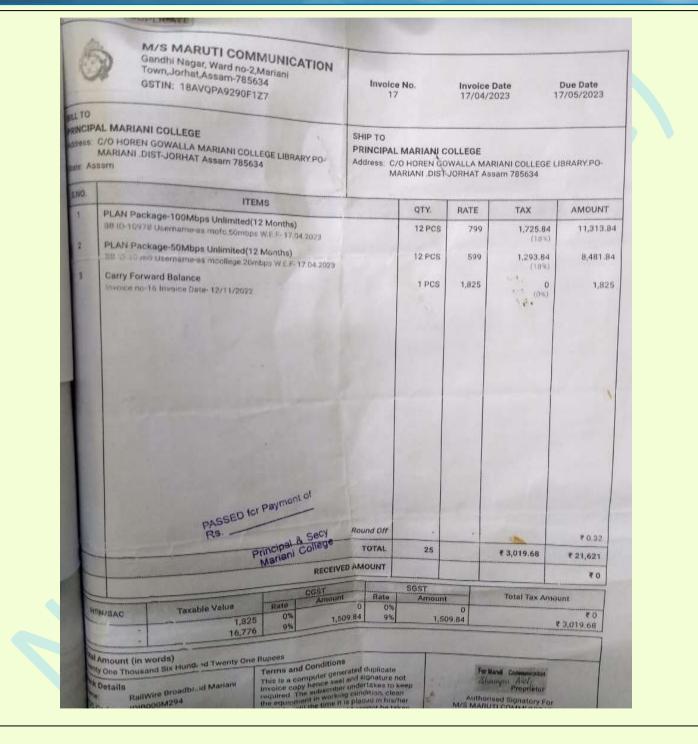

#### 2018-2023

| 20   | M/S MARUTI COMMUNICATION<br>Gandhi Nagar, Ward no-2,Mariani<br>Town,Jorhat,Assam-785634<br>GSTIN: 18AVQPA9290F127                                                                                                                                                                    | Invoice<br>17                                                           |                                          | Invoice<br>17/04/ |                                                                     | Due Date<br>7/05/2023 |
|------|--------------------------------------------------------------------------------------------------------------------------------------------------------------------------------------------------------------------------------------------------------------------------------------|-------------------------------------------------------------------------|------------------------------------------|-------------------|---------------------------------------------------------------------|-----------------------|
| 1510 | AL MARIANI COLLEGE<br>C/O HOREN GOWALLA MARIANI COLLEGE LIBRARY PO-<br>MARIANI DIST-JORHAT Assam 785634                                                                                                                                                                              | Address: C/                                                             | MARIANĮ C<br>O HOREN GO<br>ARIANI . DIST | WALLA MA          | RIANI COLLEGE L<br>Isam 785634                                      | IBRARY.PO-            |
| 5    | ITEMS                                                                                                                                                                                                                                                                                |                                                                         | QTY.                                     | RATE              | TAX                                                                 | AMOUNT                |
|      | PLAN Package-100Mbps Unlimited(12 Months)<br>BB ID-10978 Username-as mofo.50mbps W.E.F. 17.04.2023                                                                                                                                                                                   |                                                                         | 12 PCS                                   | 799               | 1,725.84                                                            | 11,313.84             |
|      | PLAN Package-50Mbps Unlimited(12 Months)<br>BP 10 10 m0 Username as moollege.20mbps W EF 17.04.2023                                                                                                                                                                                  | -                                                                       | 12 PCS                                   | 599               | (18%)<br>1.293.84<br>(18%)                                          | 8,481.84              |
|      | Carry Forward Balance                                                                                                                                                                                                                                                                |                                                                         | 1 PCS                                    | 1,825             | 0<br>(0%)                                                           | 1,825                 |
|      |                                                                                                                                                                                                                                                                                      |                                                                         |                                          |                   |                                                                     | `                     |
|      | PASSED for Paymont of                                                                                                                                                                                                                                                                |                                                                         |                                          |                   |                                                                     |                       |
|      | Principal & Secy<br>Principal & Secy<br>Mariani College                                                                                                                                                                                                                              | Round Off                                                               | +                                        |                   | 184                                                                 | ₹.0.32                |
| -    | Rs Principal & Secy<br>Principal College<br>Mariani College                                                                                                                                                                                                                          | D AMOUNT                                                                | 25                                       |                   | ₹ 3,019.68                                                          | ₹ 21,621              |
| 1    | CAST                                                                                                                                                                                                                                                                                 |                                                                         | SGST                                     |                   | Total Tax Amo                                                       | ₹0                    |
| HR   | N/SAC Taxable Value Rate Amount<br>1,825 0% 1,50<br>16,776 9% 1,50                                                                                                                                                                                                                   | 0 0%                                                                    |                                          | 0<br>9.84         |                                                                     | ₹0<br>₹3,019.68       |
|      | Amount (in words)<br>y Ohe Thousand Six Hund, ad Twenty One Rupees<br>Details<br>RailWire Broadbraid Mariani<br>roupp000M294<br>Terms and Conditions<br>This is a computer gene<br>involce copy hence sail<br>roupp000M294<br>the equirement in working<br>the equirement in working | ated duplicate<br>and signature n<br>undertakes to k<br>condition, cles | ot<br>emp                                | 1244              | tend Communication<br>Anyto And<br>Proprietor<br>Ised Signatory For |                       |