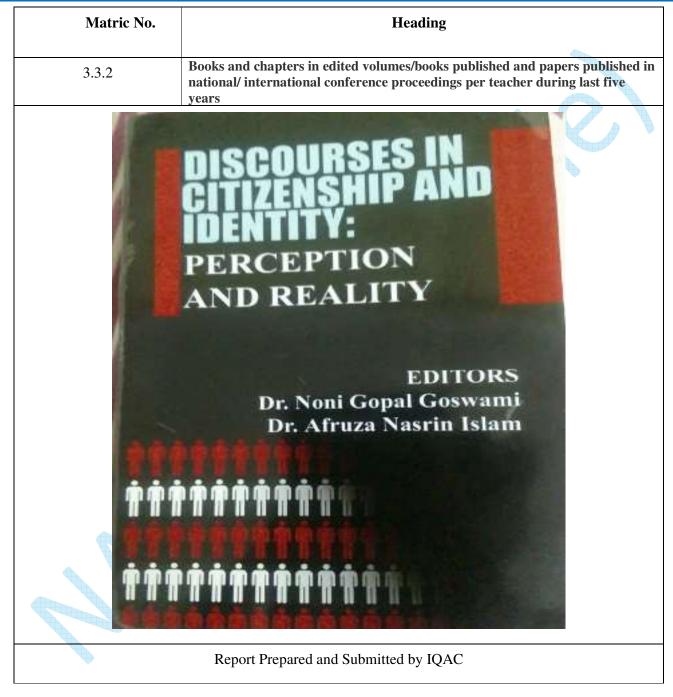

### FOR 3RD CYCLE OF NAAC ACCREDITATION

| Matric No                                                                                                                                                                                                          | Heading                                                                                                                                                              |
|--------------------------------------------------------------------------------------------------------------------------------------------------------------------------------------------------------------------|----------------------------------------------------------------------------------------------------------------------------------------------------------------------|
| 3.3.2                                                                                                                                                                                                              | Books and chapters in edited volumes/books published and papers published in<br>national/ international conference proceedings per teacher during last five<br>years |
| চি<br>সায়<br>সান<br>সান<br>তার<br>বিয়ে<br>কণ্ড<br>বায়<br>মায়<br>সানি<br>কণ্ড<br>কবি<br>কণ্ড<br>কবি<br>কণ্ড<br>কবি<br>কণ্ড<br>কবি<br>কণ্ড<br>ক্যা<br>সায়<br>সায়<br>সায়<br>সায়<br>সায়<br>সায়<br>সায়<br>সা | <section-header><section-header><section-header><section-header><text><text></text></text></section-header></section-header></section-header></section-header>       |
| •                                                                                                                                                                                                                  | Report Prepared and Submitted by IQAC                                                                                                                                |