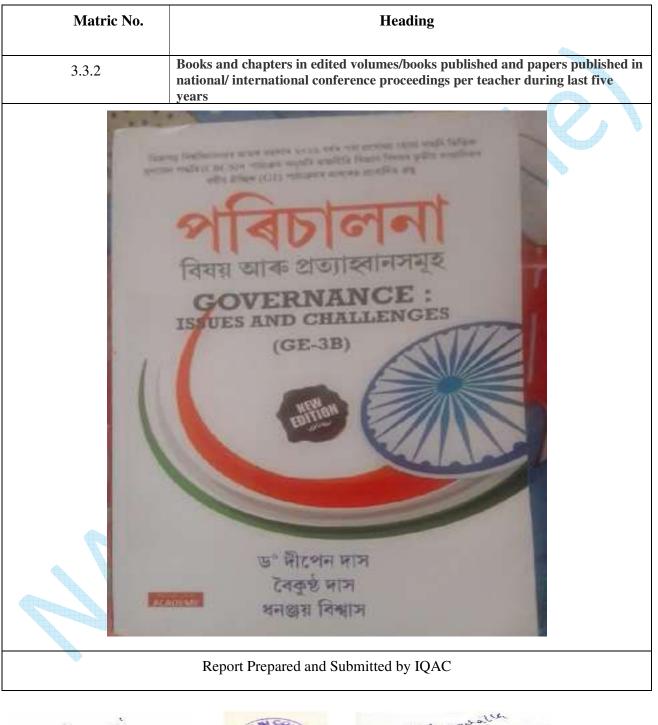

### FOR 3RD CYCLE OF NAAC ACCREDITATION

| Matric No                                                                                                                                                                                                          | Heading                                                                                                                                                              |
|--------------------------------------------------------------------------------------------------------------------------------------------------------------------------------------------------------------------|----------------------------------------------------------------------------------------------------------------------------------------------------------------------|
| 3.3.2                                                                                                                                                                                                              | Books and chapters in edited volumes/books published and papers published in<br>national/ international conference proceedings per teacher during last five<br>years |
| চি<br>সায়<br>সান<br>সান<br>তার<br>বিয়ে<br>কণ্ড<br>বায়<br>মায়<br>সানি<br>কণ্ড<br>কবি<br>কণ্ড<br>কবি<br>কণ্ড<br>কবি<br>কণ্ড<br>কবি<br>কণ্ড<br>ক্যা<br>সায়<br>সায়<br>সায়<br>সায়<br>সায়<br>সায়<br>সায়<br>সা | <section-header><section-header><section-header><section-header><text><text></text></text></section-header></section-header></section-header></section-header>       |
| •                                                                                                                                                                                                                  | Report Prepared and Submitted by IQAC                                                                                                                                |