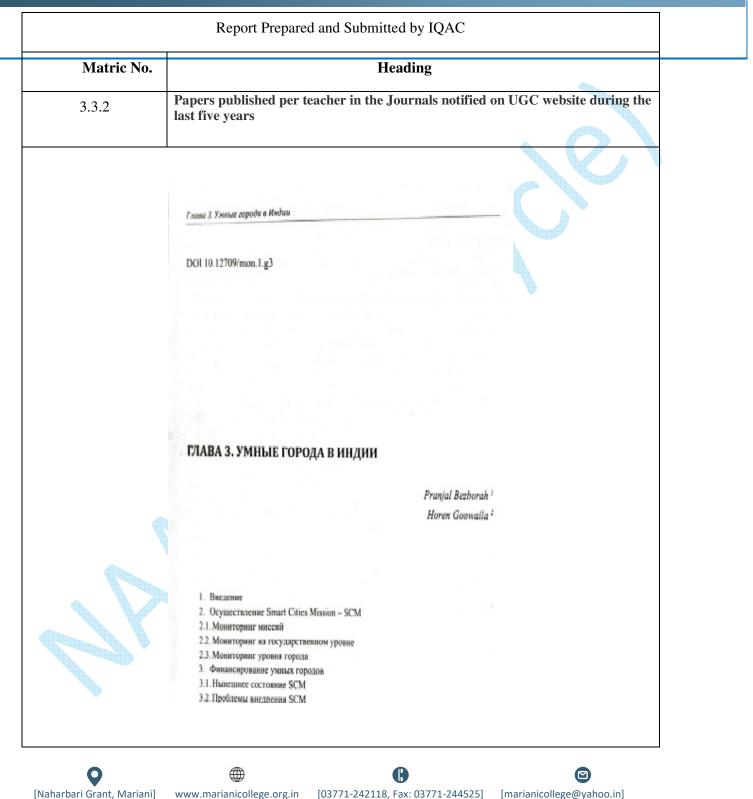

### FOR 3RD CYCLE OF NAAC ACCREDITATION

| Matric No                                                                                                                                                                                                          | Heading                                                                                                                                                              |
|--------------------------------------------------------------------------------------------------------------------------------------------------------------------------------------------------------------------|----------------------------------------------------------------------------------------------------------------------------------------------------------------------|
| 3.3.2                                                                                                                                                                                                              | Books and chapters in edited volumes/books published and papers published in<br>national/ international conference proceedings per teacher during last five<br>years |
| চি<br>সায়<br>সান<br>সান<br>তার<br>বিয়ে<br>কণ্ড<br>বায়<br>মায়<br>সানি<br>কণ্ড<br>কবি<br>কণ্ড<br>কবি<br>কণ্ড<br>কবি<br>কণ্ড<br>কবি<br>কণ্ড<br>ক্যা<br>সায়<br>সায়<br>সায়<br>সায়<br>সায়<br>সায়<br>সায়<br>সা | <section-header><section-header><section-header><section-header><text><text></text></text></section-header></section-header></section-header></section-header>       |
| •                                                                                                                                                                                                                  | Report Prepared and Submitted by IQAC                                                                                                                                |