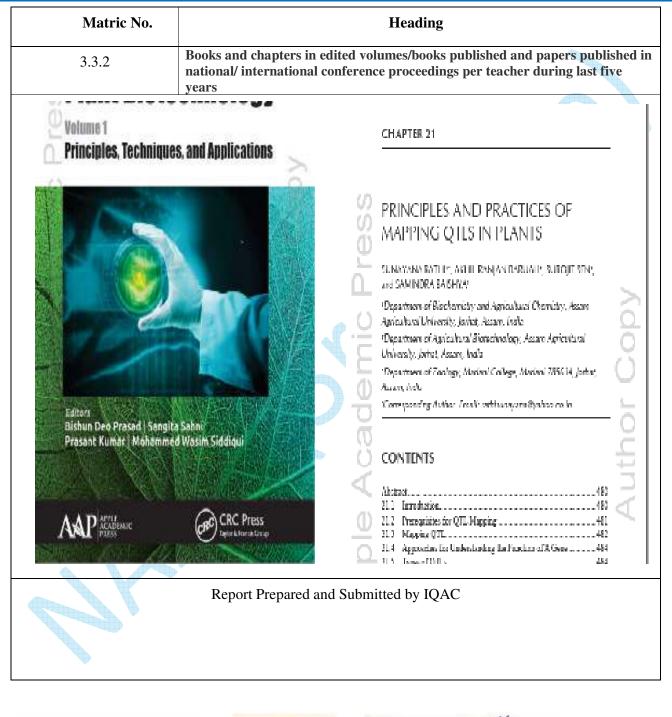

### FOR 3RD CYCLE OF NAAC ACCREDITATION

| Matric No                                                                                                                                                                                                          | Heading                                                                                                                                                              |
|--------------------------------------------------------------------------------------------------------------------------------------------------------------------------------------------------------------------|----------------------------------------------------------------------------------------------------------------------------------------------------------------------|
| 3.3.2                                                                                                                                                                                                              | Books and chapters in edited volumes/books published and papers published in<br>national/ international conference proceedings per teacher during last five<br>years |
| চি<br>সায়<br>সান<br>সান<br>তার<br>বিয়ে<br>কণ্ড<br>বায়<br>মায়<br>সানি<br>কণ্ড<br>কবি<br>কণ্ড<br>কবি<br>কণ্ড<br>কবি<br>কণ্ড<br>কবি<br>কণ্ড<br>ক্যা<br>সায়<br>সায়<br>সায়<br>সায়<br>সায়<br>সায়<br>সায়<br>সা | <section-header><section-header><section-header><section-header><text><text></text></text></section-header></section-header></section-header></section-header>       |
| •                                                                                                                                                                                                                  | Report Prepared and Submitted by IQAC                                                                                                                                |