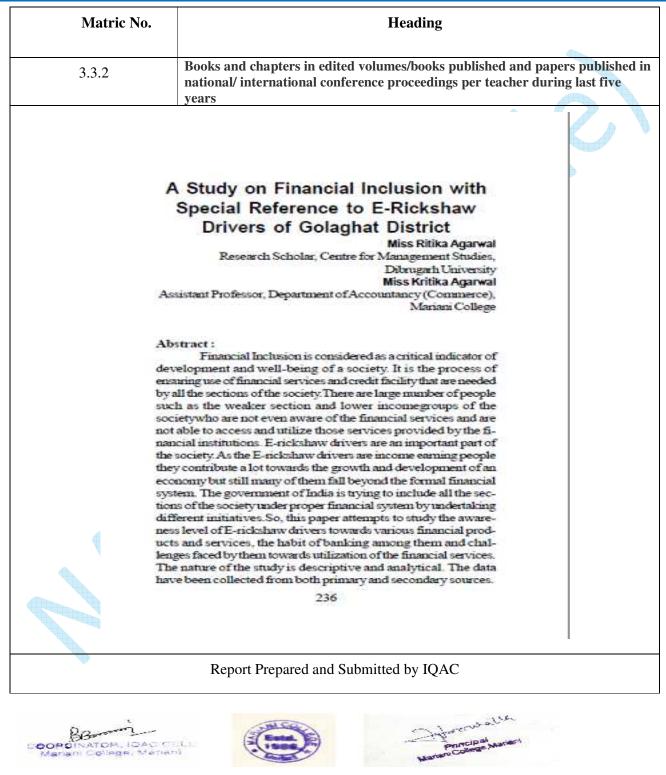

### FOR 3RD CYCLE OF NAAC ACCREDITATION

| Matric No                                                                                                                                                                                                          | Heading                                                                                                                                                              |
|--------------------------------------------------------------------------------------------------------------------------------------------------------------------------------------------------------------------|----------------------------------------------------------------------------------------------------------------------------------------------------------------------|
| 3.3.2                                                                                                                                                                                                              | Books and chapters in edited volumes/books published and papers published in<br>national/ international conference proceedings per teacher during last five<br>years |
| চি<br>সায়<br>সান<br>সান<br>তার<br>বিয়ে<br>কণ্ড<br>বায়<br>মায়<br>সানি<br>কণ্ড<br>কবি<br>কণ্ড<br>কবি<br>কণ্ড<br>কবি<br>কণ্ড<br>কবি<br>কণ্ড<br>ক্যা<br>সায়<br>সায়<br>সায়<br>সায়<br>সায়<br>সায়<br>সায়<br>সা | <section-header><section-header><section-header><section-header><text><text></text></text></section-header></section-header></section-header></section-header>       |
| •                                                                                                                                                                                                                  | Report Prepared and Submitted by IQAC                                                                                                                                |