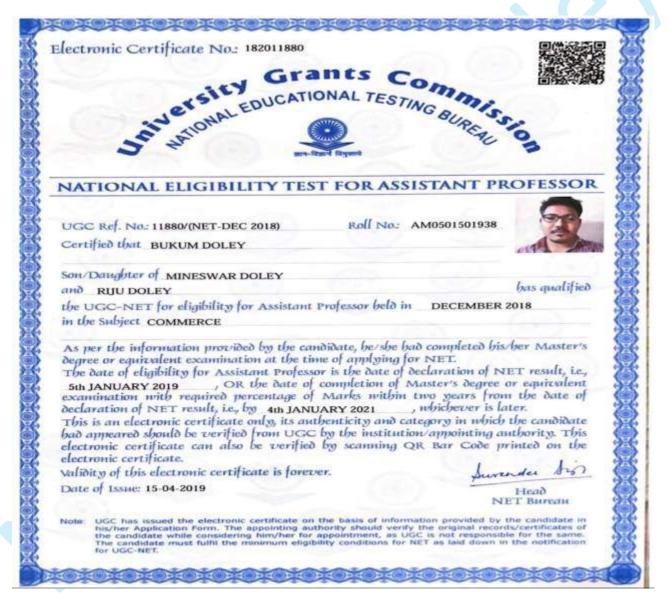

### **SELF STUDY REPORT**

FOR 3rd CYCLE OF NAAC ACCREDITATION

2018-2023

## MARIANI COLLEGE

Eatd. 1966 (Affiliated to Dibrugarh University

| Ref NoMC/ |                              |             |                        | Date :-                                |                            |
|-----------|------------------------------|-------------|------------------------|----------------------------------------|----------------------------|
| 26.       | Mrs.<br>Alimpiya<br>Bordoloi | Accountancy | Assistant<br>Professor |                                        | NET, 2013                  |
| 27.       | Ms. Kritika<br>Agarwal       | Accountancy | Assistant<br>Professor |                                        | NET, 2019<br>SLET,<br>2019 |
| 28.       | Mr. Bukum<br>Doley           | Management  | Assistant<br>Professor | 1                                      | NET, 2018                  |
| 29.       | Mr. Anuraj<br>Mahanta        | Management  | Assistant<br>Professor | 200                                    | NET, 2018                  |
| 30.       | Dr. Muhim<br>Chutia          | Mathematics | Assistant<br>Professor | Ph.D, 2016,<br>Dibrugarh<br>University | 46.44                      |
| 31.       | Mr. Achinta<br>Saikia        | Statistics  | Assistant<br>Professor |                                        | SLET,<br>2019              |
| 32.       | Dr. Bhaskar<br>Buragohain    | Botany      | Assistant<br>Professor | Ph.D. 2016,<br>Nagaland<br>University  |                            |
| 33.       | Dr. Surajit<br>Sen           | Zoology     | Assistant<br>Professor | Ph.D. 2018,<br>Dibrugarh<br>University | SLET,<br>2012              |
| 34.       | Dr. Rajkumar<br>Gohain Barua | Botany      | Assistant<br>Professor | Ph.D, 2019,<br>Assam<br>University     |                            |