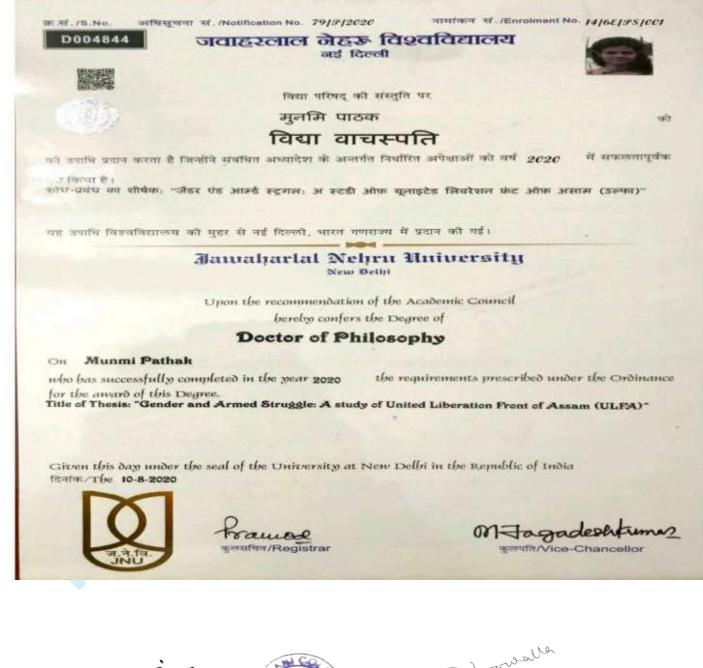

## **SELF STUDY REPORT**

### FOR 3rd CYCLE OF NAAC ACCREDITATION

Date

2018-2023

OFFICE OF THE PRINCIPAL MARIANI COLLEGE Estd. 1966 (Affiliated to Dibrugarh University

Dof M. 1101

|     |                               |                      |                        |                                                                         | Date :-                    |
|-----|-------------------------------|----------------------|------------------------|-------------------------------------------------------------------------|----------------------------|
|     | Saikia                        |                      |                        |                                                                         |                            |
| 13. | Dr. Manjula<br>Borthakur      | Geography            | Associate<br>Professor | Ph.D, 1995,<br>NEHU                                                     |                            |
| 14. | Dr. Moon<br>Moon Bora         | Geography            | Assistant<br>Professor | Ph.D, 2011,<br>Gauhati<br>University                                    |                            |
| 15. | Dr.<br>Chinmoyee<br>Borpuzari | Geography            | Assistant<br>Professor | Ph.D, 2022,<br>Gauhati<br>University                                    | SLET,<br>2016              |
| 16. | Ms.<br>Monalisha<br>Borthakur | Geography            | Assistant<br>Professor | -                                                                       | NET, 2018<br>SLET,<br>2018 |
| 17. | Mr. David<br>Haflongbar       | Geography            | Assistant<br>Professor |                                                                         | NET, 2019                  |
| 18. | Mrs. Nivedita<br>Sarmah       | History              | Assistant<br>Professor |                                                                         | SET, 2007                  |
| 19. | Mr. Bosanta<br>Bora           | History              | Assistant<br>Professor | -                                                                       | SLET,<br>2010              |
| 20. | Dr. Munmi<br>Pathak           | History              | Assistant<br>Professor | Ph.D, 2020,<br>Jawaharlal<br>Nehru<br>University<br>(JNU), New<br>Delhi | NET, 2013                  |
| 21. | Mr.<br>Rupeswar<br>Sonowal    | Political<br>Science | Assistant<br>Professor | 100                                                                     | SLET,<br>2002              |
| 22. | Mr. Bikash<br>Dutta           | Political<br>Science | Assistant<br>Professor |                                                                         | NET, 2003                  |
| 23. | Mr. Kundan<br>Hazarika        | Political<br>Science | Assistant<br>Professor | -                                                                       | NET, 2005                  |
| 24. | Mr.<br>Dhananjoy<br>Biswas    | Political<br>Science | Assistant<br>Professor | 120                                                                     | NET, 2011                  |
| 25. | Dr. Horen<br>Gowalla          | Accountancy          | Associate<br>Professor | Ph.D, 2011,<br>Gauhati<br>University                                    |                            |