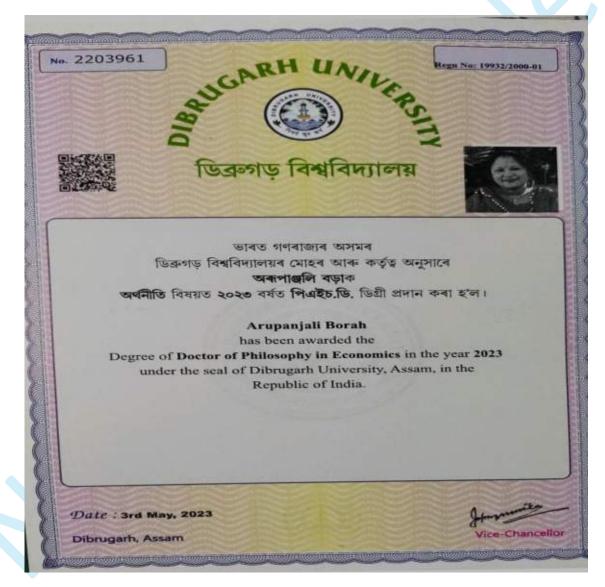

#### LIST OF FULL TIME TEACHERS WITH NET/SLET/SET/PH.D FOR THE ACADEMIC SESSION, 2022-2023

| SI.<br>NO. |                                |                        | DESIGNATION            | YEAR OF PH.D<br>& UNIVERSITY           | YEAR OF<br>NET/<br>SET/SLET |  |
|------------|--------------------------------|------------------------|------------------------|----------------------------------------|-----------------------------|--|
| 1.         | Dr. Bani Bora                  | Assamese               | Associate<br>Professor | Ph.D, 2015,<br>Gauhati<br>University   |                             |  |
| 2.         | Dr. Manabee<br>Gogoi           | Assamese               | Associate<br>Professor | Ph.D, 2018,<br>Gauhati<br>University   |                             |  |
| 3.         | Dr. Sugandhi<br>Das            | Assamese               | Assistant<br>Professor | Ph.D, 2012,<br>Gauhati<br>University   | NET, 2001                   |  |
| 4.         | Dr. Gautam<br>Deb              | Bengali                | Assistant<br>Professor | Ph.D, 2019,<br>Assam<br>University     | SLET,<br>2004               |  |
| 5.         | Mrs. Rupali<br>Malakar         | Bengali                | Assistant<br>Professor | -                                      | SLET,<br>2013               |  |
| 6.         | Dr. Arupanjali<br>Borah        | Economics              | Assistant<br>Professor | Ph.D, 2023,<br>Dibrugarh<br>University | NET, 2005                   |  |
| 7.         | Mr. Bonomali<br>Bori           | Economics              | Assistant<br>Professor |                                        | NET, 2007                   |  |
| 8.         | Mr. Karuna Economics<br>Kalita | Assistant<br>Professor | 12                     | NET, 2015                              |                             |  |
| 9.         | Ms.<br>Kanchana<br>Das         | Education              | Assistant<br>Professor |                                        | NET, 2018<br>NET, 2019      |  |
| 10.        | Mrs.<br>Udeshna Tai            | English                | Assistant<br>Professor | -                                      | SLET,<br>2012               |  |
| 11.        | Ms.<br>Hoineikip<br>Haolai     | English                | Assistant<br>Professor | **                                     | NET, 2012                   |  |
| 12.        | Ms.<br>Bonjyostna              | English                | Assistant<br>Professor |                                        | NET, 2018                   |  |