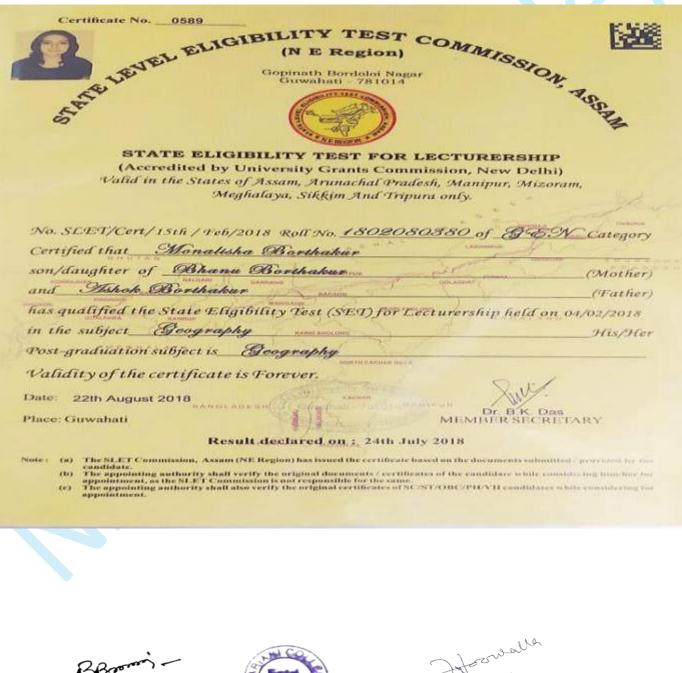

### FOR 3rd CYCLE OF NAAC ACCREDITATION

2018-2023

#### OFFICE OF THE PRINCIPAL MARIANI COLLEGE Estd. 1966

(Affiliated to Dibrugarh University

| Ref N | loMC/                                        |                                          |                        |                                        | Date :-                 |
|-------|----------------------------------------------|------------------------------------------|------------------------|----------------------------------------|-------------------------|
| 13.   | Ms.<br>Chinmoyee<br>Borpuzari                | Geography                                | Assistant<br>Professor | 2                                      | SLET, 2016              |
| 14.   | Ms.<br>Monalisha<br>Borthakur                | Geography                                | Assistant<br>Professor | नर्ग                                   | NET, 2018<br>SLET, 2018 |
| 15.   | Mrs. Nivedita<br>Sarmah                      | History                                  | Assistant<br>Professor | 22                                     | SET, 2007               |
| 16.   | 6. Mr. Bosanta<br>Bora<br>7. Mr.<br>Rupeswar | History                                  | Assistant<br>Professor | 72                                     | SLET, 2010              |
| 17.   |                                              | 1. 1. 1. 1. 1. 1. 1. 1. 1. 1. 1. 1. 1. 1 | Assistant<br>Professor | 35                                     | SLET, 2002              |
| 18.   | Mr. Bikash<br>Dutta                          | Political<br>Science                     | Assistant<br>Professor | 82                                     | NET, 2003               |
| 19.   | Mr. Kundan<br>Hazarika                       | Political<br>Science                     | Assistant<br>Professor |                                        | NET, 2005               |
| 20.   | Mr.<br>Dhananjoy<br>Biswas                   | Political<br>Science                     | Assistant<br>Professor | 8                                      | NET, 2011               |
| 21.   | Dr. Horen<br>Gowalla                         | Accountancy                              | Associate<br>Professor | Ph.D, 2011,<br>Gauhati<br>University   |                         |
| 22.   | Mrs.<br>Alimpiya<br>Bordoloi                 | Accountancy                              | Assistant<br>Professor |                                        | NET, 2013               |
| 23.   | Ms, Kritika<br>Agarwal                       | Accountancy                              | Assistant<br>Professor | 12                                     | NET, 2019<br>SLET, 2019 |
| 24.   | Dr. Muhim<br>Chutia                          | Mathematics                              | Assistant<br>Professor | Ph.D, 2016,<br>Dibrugarh<br>University | -                       |
| 25.   | Dr. Bhaskar<br>Buragohain                    | Botany                                   | Assistant<br>Professor | Ph.D, 2016,<br>Nagaland<br>University  | ( <del>77</del> )       |
| 26.   | Dr. Surajit<br>Sen                           | Zoology                                  | Assistant<br>Professor | Ph.D, 2018,<br>Dibrugarh<br>University | SLET, 2012              |