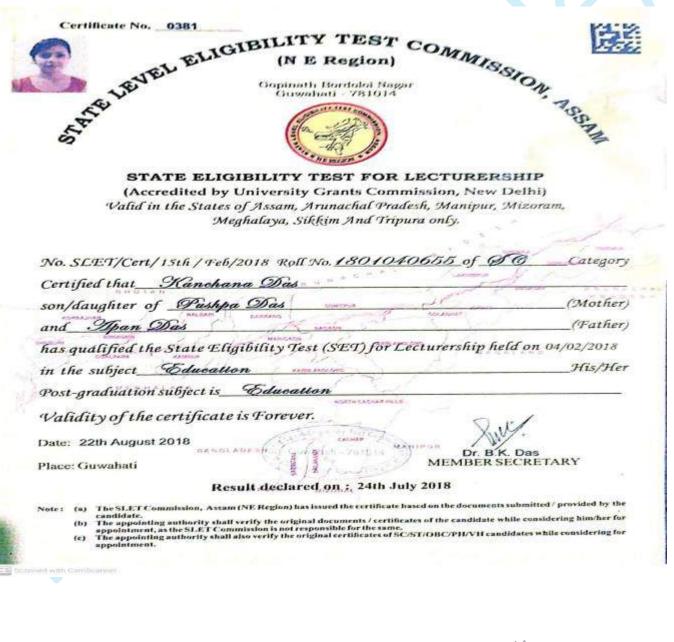

#### LIST OF FULL TIME TEACHERS WITH NET/SLET/SET/PH.D FOR THE ACADEMIC SESSION, 2021-2022

| SI.<br>NO,           | NAME OF<br>TEACHER                                       | DEPARTMENT             | DESIGNATION            | YEAR OF PH.D<br>& UNIVERSITY         | YEAR OF<br>NET/<br>SET/SLET |
|----------------------|----------------------------------------------------------|------------------------|------------------------|--------------------------------------|-----------------------------|
| 1.                   | Dr. Bani Bora                                            | Assamese               | Associate<br>Professor | Ph.D, 2015,<br>Gauhati<br>University |                             |
| 2.                   | Dr. Manabee<br>Gogoi                                     | Assamese               | Associate<br>Professor | Ph.D, 2018,<br>Gauhati<br>University |                             |
| З.                   | Dr. Sugandhi<br>Das                                      | Assamese               | Assistant<br>Professor | Ph.D, 2012,<br>Gauhati<br>University | NET, 2001                   |
| 4. Dr. Gautam<br>Deb |                                                          | Bengali                | Assistant<br>Professor | Ph.D, 2019,<br>Assam<br>University   | SLET,<br>2004               |
| 5.                   | Mrs. Rupali<br>Malakar                                   | Bengali                | Assistant<br>Professor |                                      | SLET,<br>2013               |
| 6.                   | Mrs.<br>Arupanjali<br>Borah                              | Economics              | Assistant<br>Professor | 1                                    | NET, 2005                   |
| 7.                   | Mr. Bonomali<br>Bori                                     | Economics              | Assistant<br>Professor |                                      | NET, 2007                   |
| 8.                   | Mr. Karuna<br>Kalita<br>Ms. Education<br>Kanchana<br>Das | Assistant<br>Professor | -                      | NET, 2015<br>NET, 2018<br>NET, 2019  |                             |
| 9.                   |                                                          | Assistant<br>Professor |                        |                                      |                             |
| 10.                  | Mrs.<br>Udeshna Tai                                      | English                | Assistant<br>Professor | 2                                    | SLET,<br>2012               |
| 11.                  | Hoineikip                                                |                        |                        |                                      | NET, 2012                   |
| 12.                  | Ms.<br>Bonjyostna                                        | English                | Assistant<br>Professor | **                                   | NET, 2018                   |

Phone: 03771-242118, Fax: 03771-244525, e-mail: marianicollege@vahoo.in, web: www.marianicollege.org.in \*\*\* Sove paper. Save Environment. Go Green\*\*\*

120 COORDINATOR, IQAC CELL Mariani College, Mariani

55 Walls Principal Mariani College, Mariani

[03771-242118, Fax: 03771-244525] [marianicollege@yahoo.in] [Naharbari Grant, Mariani] www.marianicollege.org.in

## **SELF STUDY REPORT**

### FOR 3rd CYCLE OF NAAC ACCREDITATION

Date

2018-2023

OFFICE OF THE PRINCIPAL MARIANI COLLEGE Estd. 1966 (Affiliated to Dibrugarh University

Dof M. 1101

|     |                               |                      |                        |                                                                         | Date :-                    |
|-----|-------------------------------|----------------------|------------------------|-------------------------------------------------------------------------|----------------------------|
|     | Saikia                        |                      |                        |                                                                         |                            |
| 13. | Dr. Manjula<br>Borthakur      | Geography            | Associate<br>Professor | Ph.D, 1995,<br>NEHU                                                     |                            |
| 14. | Dr. Moon<br>Moon Bora         | Geography            | Assistant<br>Professor | Ph.D, 2011,<br>Gauhati<br>University                                    |                            |
| 15. | Dr.<br>Chinmoyee<br>Borpuzari | Geography            | Assistant<br>Professor | Ph.D, 2022,<br>Gauhati<br>University                                    | SLET,<br>2016              |
| 16. | Ms.<br>Monalisha<br>Borthakur | Geography            | Assistant<br>Professor | -                                                                       | NET, 2018<br>SLET,<br>2018 |
| 17. | Mr. David<br>Haflongbar       | Geography            | Assistant<br>Professor |                                                                         | NET, 2019                  |
| 18. | Mrs. Nivedita<br>Sarmah       | History              | Assistant<br>Professor |                                                                         | SET, 2007                  |
| 19. | Mr. Bosanta<br>Bora           | History              | Assistant<br>Professor | -                                                                       | SLET,<br>2010              |
| 20. | Dr. Munmi<br>Pathak           | History              | Assistant<br>Professor | Ph.D, 2020,<br>Jawaharlal<br>Nehru<br>University<br>(JNU), New<br>Delhi | NET, 2013                  |
| 21. | Mr.<br>Rupeswar<br>Sonowal    | Political<br>Science | Assistant<br>Professor | 100                                                                     | SLET,<br>2002              |
| 22. | Mr. Bikash<br>Dutta           | Political<br>Science | Assistant<br>Professor |                                                                         | NET, 2003                  |
| 23. | Mr. Kundan<br>Hazarika        | Political<br>Science | Assistant<br>Professor | -                                                                       | NET, 2005                  |
| 24. | Mr.<br>Dhananjoy<br>Biswas    | Political<br>Science | Assistant<br>Professor | 120                                                                     | NET, 2011                  |
| 25. | Dr. Horen<br>Gowalla          | Accountancy          | Associate<br>Professor | Ph.D, 2011,<br>Gauhati<br>University                                    |                            |