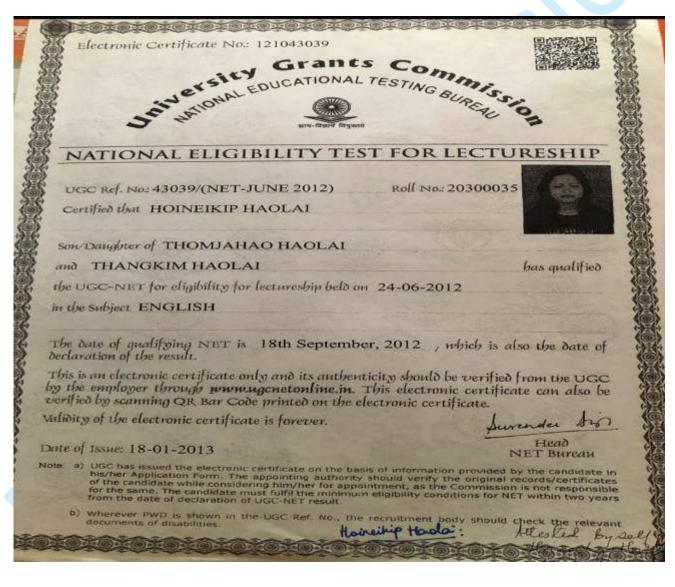

#### LIST OF FULL TIME TEACHERS WITH NET/SLET/SET/PH.D FOR THE ACADEMIC SESSION, 2018-2019

| SI.<br>NO. | NAME OF<br>TEACHER          | DEPARTMENT | DESIGNATION            | YEAR OF PH.D<br>& UNIVERSITY         | YEAR OF<br>NET/<br>SET/SLET |
|------------|-----------------------------|------------|------------------------|--------------------------------------|-----------------------------|
| 1.         | Dr. Jitanjali<br>Borpuzari  | Assamese   | Associate<br>Professor | Ph.D, 1992,<br>Gauhati<br>University | -                           |
| 2.         | Dr. Bani Bora               | Assamese   | Associate<br>Professor | Ph.D, 2015,<br>Gauhati<br>University |                             |
| 3.         | Dr. Manabee<br>Gogoi        | Assamese   | Associate<br>Professor | Ph.D, 2018,<br>Gauhati<br>University | <u></u>                     |
| 4.         | Dr. Sugandhi<br>Das         | Assamese   | Assistant<br>Professor | Ph.D, 2012,<br>Gauhati<br>University | NET, 2001                   |
| 5.         | Dr. Gautam<br>Deb           | Bengali    | Assistant<br>Professor | Ph.D, 2019,<br>Assam<br>University   | SLET, 2004                  |
| 6.         | Mrs.<br>Arupanjali<br>Borah | Economics  | Assistant<br>Professor |                                      | NET, 2005                   |
| 7.         | Mr. Bonomali<br>Bori        | Economics  | Assistant<br>Professor |                                      | NET, 2007                   |
| 8.         | Mrs.<br>Udeshna Tai         | English    | Assistant<br>Professor |                                      | SLET, 2012                  |
| 9.         | Ms.<br>Hoineikip<br>Haolai  | English    | Assistant<br>Professor |                                      | NET, 2012                   |
| 10.        | Dr. Haren<br>Saikia         | Geography  | Principal              | Ph.D, 1992,<br>NEHU                  |                             |
| 11,        | Dr. Manjula<br>Borthakur    | Geography  | Associate<br>Professor | Ph.D, 1995,<br>NEHU                  | **                          |
| 12.        | Dr.<br>Bhupendra            | Geography  | Associate<br>Professor | Ph.D, 2015,<br>Gauhati               | -                           |

#### LIST OF FULL TIME TEACHERS WITH NET/SLET/SET/PH.D FOR THE ACADEMIC SESSION, 2019-2020

| SI.<br>NO. | NAME OF<br>TEACHER          | DEPARTMENT | DESIGNATION            | YEAR OF PH.D<br>& UNIVERSITY         | YEAR OF<br>NET/<br>SET/SLET |
|------------|-----------------------------|------------|------------------------|--------------------------------------|-----------------------------|
| 1.         | Dr. Jitanjali<br>Borpuzari  | Assamese   | Associate<br>Professor | Ph.D, 1992,<br>Gauhati<br>University | -                           |
| 2.         | Dr. Bani Bora               | Assamese   | Associate<br>Professor | Ph.D, 2015,<br>Gauhati<br>University | ÷.                          |
| З.         | Dr. Manabee<br>Gogoi        | Assamese   | Associate<br>Professor | Ph.D, 2018,<br>Gauhati<br>University | **                          |
| 4.         | Dr. Sugandhi<br>Das         | Assamese   | Assistant<br>Professor | Ph.D, 2012,<br>Gauhati<br>University | NET, 2001                   |
| 5.         | Dr. Gautam<br>Deb           | Bengali    | Assistant<br>Professor | Ph.D, 2019,<br>Assam<br>University   |                             |
| 6.         | Mrs.<br>Arupanjali<br>Borah | Economics  | Assistant<br>Professor |                                      | NET, 2005                   |
| 7.         | Mr. Bonomali<br>Bori        | Economics  | Assistant<br>Professor |                                      | NET, 2007                   |
| 8.         | Mrs.<br>Udeshna Tai         | English    | Assistant<br>Professor |                                      | SLET, 2012                  |
| 9,         | Ms.<br>Hoineikip<br>Haolai  | English    | Assistant<br>Professor | : <del></del>                        | NET, 2012                   |
| 10.        | Dr. Haren<br>Saikia         | Geography  | Principal              | Ph.D, 1992,<br>NEHU                  | 1444                        |
| 11.        | Dr. Manjula<br>Borthakur    | Geography  | Associate<br>Professor | Ph.D, 1995,<br>NEHU                  | -                           |
| 12.        | Dr.<br>Bhupendra            | Geography  | Associate<br>Professor | Ph.D, 2015,<br>Gauhati               |                             |