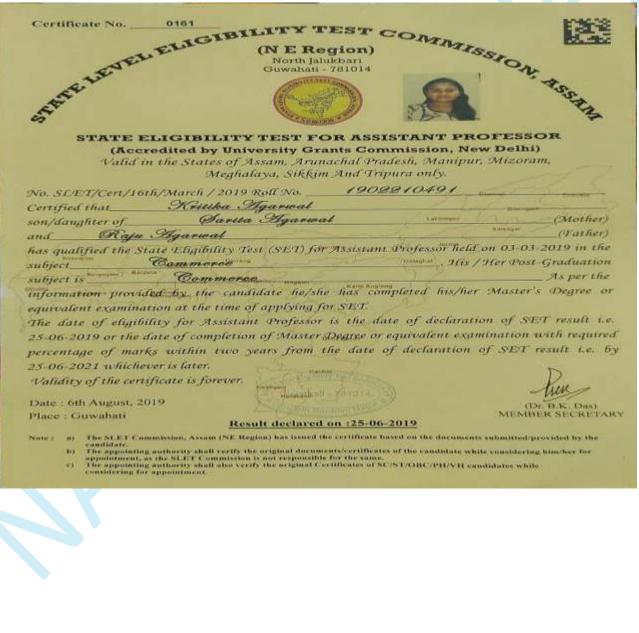

### **SELF STUDY REPORT**

FOR 3rd CYCLE OF NAAC ACCREDITATION

2018-2023

## MARIANI COLLEGE

Eatd. 1966 (Affiliated to Dibrugarh University

| Ref NoMC/ |                              |             |                        | Date :-                                |                            |
|-----------|------------------------------|-------------|------------------------|----------------------------------------|----------------------------|
| 26.       | Mrs.<br>Alimpiya<br>Bordoloi | Accountancy | Assistant<br>Professor |                                        | NET, 2013                  |
| 27.       | Ms. Kritika<br>Agarwal       | Accountancy | Assistant<br>Professor |                                        | NET, 2019<br>SLET,<br>2019 |
| 28.       | Mr. Bukum<br>Doley           | Management  | Assistant<br>Professor | 1                                      | NET, 2018                  |
| 29.       | Mr. Anuraj<br>Mahanta        | Management  | Assistant<br>Professor | 200                                    | NET, 2018                  |
| 30.       | Dr. Muhim<br>Chutia          | Mathematics | Assistant<br>Professor | Ph.D, 2016,<br>Dibrugarh<br>University | 46.44                      |
| 31.       | Mr. Achinta<br>Saikia        | Statistics  | Assistant<br>Professor |                                        | SLET,<br>2019              |
| 32.       | Dr. Bhaskar<br>Buragohain    | Botany      | Assistant<br>Professor | Ph.D. 2016,<br>Nagaland<br>University  |                            |
| 33.       | Dr. Surajit<br>Sen           | Zoology     | Assistant<br>Professor | Ph.D. 2018,<br>Dibrugarh<br>University | SLET,<br>2012              |
| 34.       | Dr. Rajkumar<br>Gohain Barua | Botany      | Assistant<br>Professor | Ph.D, 2019,<br>Assam<br>University     |                            |