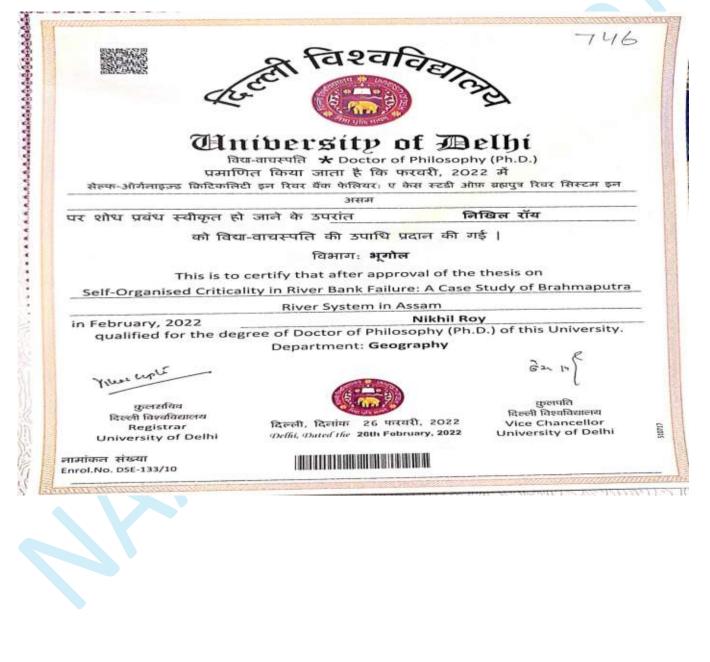

#### 2018-2023

Ref No...MC/

OFFICE OF THE PRINCIPAL MARIANI COLLEGE Estd. 1966 (Affiliated to Dibrugarh University

Ph.D, 2023, Accountancy Assistant Gauhati Professor

| 26. | Dr. Alimpiya<br>Bordoloi            | Accountancy | Assistant<br>Professor | Ph.D, 2023,<br>Gauhati<br>University   | NET, 2013                  |
|-----|-------------------------------------|-------------|------------------------|----------------------------------------|----------------------------|
| 27. | Ms. Kritika<br>Agarwal              | Accountancy | Assistant<br>Professor |                                        | NET, 2019<br>SLET,<br>2019 |
| 28. | Mr. Bukum<br>Doley                  | Management  | Assistant<br>Professor | -                                      | NET, 2018                  |
| 29. | Mr. Anuraj<br>Mahanta               | Management  | Assistant<br>Professor |                                        | NET, 2018                  |
| 30. | Dr. Muhim<br>Chutia                 | Mathematics | Assistant<br>Professor | Ph.D, 2016,<br>Dibrugarh<br>University | -                          |
| 31. | Mr. Achinta<br>Saikia               | Statistics  | Assistant<br>Professor | -                                      | SLET,<br>2019              |
| 32. | 2. Dr. Bhaskar Botany<br>Buragohain |             | Assistant<br>Professor | Ph.D, 2016,<br>Nagaland<br>University  | **                         |
| 33. | Dr. Surajit<br>Sen                  | Zoology     | Assistant<br>Professor | Ph.D, 2018,<br>Dibrugarh<br>University | SLET,<br>2012              |
| 34. | Dr. Rajkumar<br>Gohain Barua        | Botany      | Assistant<br>Professor | Ph.D, 2019,<br>Assam<br>University     | -                          |
| 35. | Dr. Nikhil Roy                      | Geography   | Assistant<br>Professor | Ph.D, 2022,<br>Delhi<br>University     | NET, 2011                  |