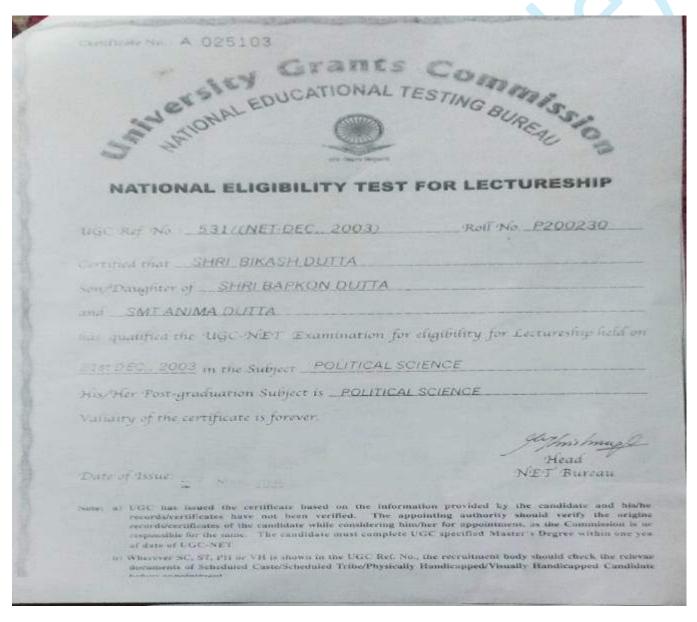

#### OFFICE OF THE PRINCIPAL MARIANI COLLEGE Estd. 1966 (Affiliated to Dibrugarh University

Ref No...MC/ Date :-Nath University Goswami 13. Dr. Moon Geography Assistant Ph.D, 2011, -Moon Bora Professor Gauhati University Mrs. Nivedita History SET, 2007 14. Assistant Sarmah Professor 15. Mr. Bosanta History Assistant SLET, 2010 Bora Professor 16. Mr. Political Assistant SLET, 2002 ---Rupeswar Science Professor Sonowal 17. Mr. Bikash Political Assistant --NET, 2003 Dutta Science Professor 18. Mr. Kundan Political Assistant NET, 2005 Hazarika Science Professor 19. Political NET, 2011 Mr. Assistant -Dhananjoy Science Professor Biswas 20. Dr. Ashim Accountancy Associate Ph.D, 2010, Borpatra Professor Gauhati Gohain University 21. Dr. Horen Accountancy Associate Ph.D, 2011, Gowalla Professor Gauhati University 22. Dr. Muhim Mathematics Assistant Ph.D, 2016, ---Professor Chutia Dibrugarh University 23. Dr. Bhaskar Ph.D, 2016, Botany Assistant ----Buragohain Professor Nagaland University 24. Dr. Surajit Ph.D, 2018, SLET, 2012 Zoology Assistant Sen Professor Dibrugarh