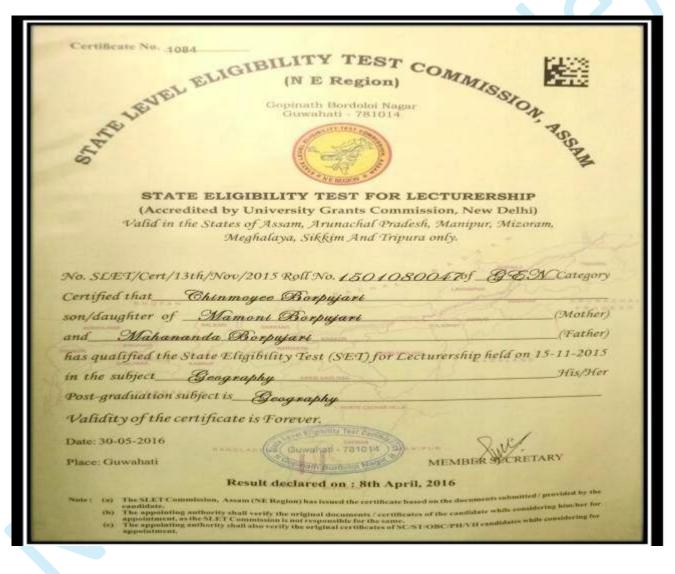

#### LIST OF FULL TIME TEACHERS WITH NET/SLET/SET/PH.D FOR THE ACADEMIC SESSION, 2020-2021

| SI.<br>NO. | NAME OF<br>TEACHER                    |                      | DESIGNATION            | YEAR OF<br>PH.D &<br>UNIVERSITY      | YEAR OF<br>NET/<br>SET/SLET |  |
|------------|---------------------------------------|----------------------|------------------------|--------------------------------------|-----------------------------|--|
| 1.         | Dr. Bani Bora                         | Assamese             | Associate<br>Professor | Ph.D, 2015,<br>Gauhati<br>University |                             |  |
| 2.         | Dr. Manabee<br>Gogoi                  | Assamese             | Associate<br>Professor | Ph.D, 2018,<br>Gauhati<br>University |                             |  |
| 3.         | Dr. Sugandhi<br>Das                   | Assamese             | Assistant<br>Professor | Ph.D, 2012,<br>Gauhati<br>University | NET, 2001                   |  |
| 4.         | Dr. Gautam<br>Deb                     | Bengali              | Assistant<br>Professor | Ph.D, 2019,<br>Assam<br>University   | SLET, 2004                  |  |
| 5.         | Rupali<br>Malakar                     | Bengali              | Assistant<br>Professor |                                      | SLET, 201                   |  |
| 6.         | Mrs. Economics<br>Arupanjali<br>Borah | Arupanjali Professor | -                      | NET, 2005                            |                             |  |
| 7.         | Mr. Bonomali<br>Bori                  | Economics            | Assistant<br>Professor |                                      | NET, 2007                   |  |
| 8.         | Mr. Karuna Economics<br>Kalita        |                      |                        | NET, 2015                            |                             |  |
| 9.         | Mrs.<br>Udeshna Tai                   | English              | Assistant<br>Professor | 94.00                                | SLET, 2012                  |  |
| 10.        | Ms.<br>Hoineikip<br>Haolai            | English              | Assistant<br>Professor | 244                                  | NET, 2012                   |  |
| 11.        | Dr. Manjula<br>Borthakur              | Geography            | Associate<br>Professor | Ph.D, 1995,<br>NEHU                  | (1.660)<br>(1.660)          |  |
| 12.        | Dr. Moon<br>Moon Bora                 | Geography            | Assistant<br>Professor | Ph.D, 2011,<br>Gauhati<br>University | 199                         |  |

#### OFFICE OF THE PRINCIPAL MARIANI COLLEGE Estd. 1966

(Affiliated to Dibrugarh University

| Ref N | loMC/                                        |                                          |                        |                                        | Date :-                 |
|-------|----------------------------------------------|------------------------------------------|------------------------|----------------------------------------|-------------------------|
| 13.   | Ms.<br>Chinmoyee<br>Borpuzari                | Geography                                | Assistant<br>Professor | 2                                      | SLET, 2016              |
| 14.   | Ms.<br>Monalisha<br>Borthakur                | Geography                                | Assistant<br>Professor | नर्ग                                   | NET, 2018<br>SLET, 2018 |
| 15.   | Mrs. Nivedita<br>Sarmah                      | History                                  | Assistant<br>Professor | 22                                     | SET, 2007               |
| 16.   | 6. Mr. Bosanta<br>Bora<br>7. Mr.<br>Rupeswar | History                                  | Assistant<br>Professor | 72                                     | SLET, 2010              |
| 17.   |                                              | 1. 1. 1. 1. 1. 1. 1. 1. 1. 1. 1. 1. 1. 1 | Assistant<br>Professor | 35                                     | SLET, 2002              |
| 18.   | Mr. Bikash<br>Dutta                          | Political<br>Science                     | Assistant<br>Professor | 82                                     | NET, 2003               |
| 19.   | Mr. Kundan<br>Hazarika                       | Political<br>Science                     | Assistant<br>Professor |                                        | NET, 2005               |
| 20.   | Mr.<br>Dhananjoy<br>Biswas                   | Political<br>Science                     | Assistant<br>Professor | 8                                      | NET, 2011               |
| 21.   | Dr. Horen<br>Gowalla                         | Accountancy                              | Associate<br>Professor | Ph.D, 2011,<br>Gauhati<br>University   |                         |
| 22.   | Mrs.<br>Alimpiya<br>Bordoloi                 | Accountancy                              | Assistant<br>Professor |                                        | NET, 2013               |
| 23.   | Ms, Kritika<br>Agarwal                       | Accountancy                              | Assistant<br>Professor | 12                                     | NET, 2019<br>SLET, 2019 |
| 24.   | Dr. Muhim<br>Chutia                          | Mathematics                              | Assistant<br>Professor | Ph.D, 2016,<br>Dibrugarh<br>University | -                       |
| 25.   | Dr. Bhaskar<br>Buragohain                    | Botany                                   | Assistant<br>Professor | Ph.D, 2016,<br>Nagaland<br>University  | ( <del>77</del> )       |
| 26.   | Dr. Surajit<br>Sen                           | Zoology                                  | Assistant<br>Professor | Ph.D, 2018,<br>Dibrugarh<br>University | SLET, 2012              |