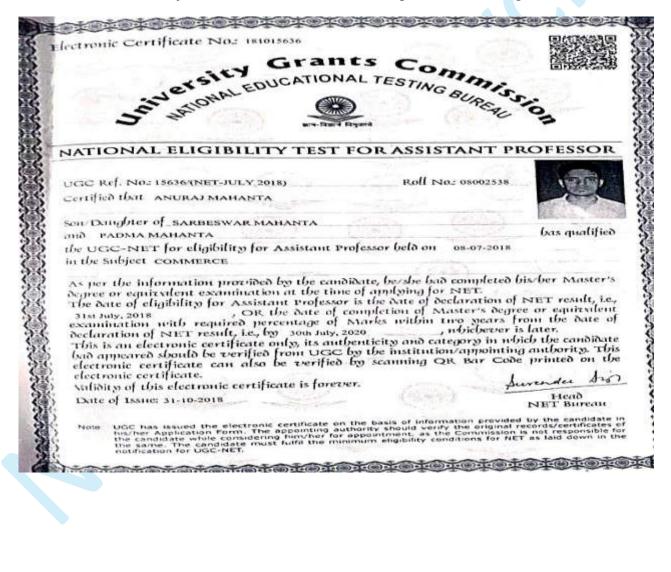

### **SELF STUDY REPORT**

FOR 3rd CYCLE OF NAAC ACCREDITATION

2018-2023

## MARIANI COLLEGE

Eatd. 1966 (Affiliated to Dibrugarh University

| Ref NoMC/ |                              |             |                        | Date :-                                |                            |
|-----------|------------------------------|-------------|------------------------|----------------------------------------|----------------------------|
| 26.       | Mrs.<br>Alimpiya<br>Bordoloi | Accountancy | Assistant<br>Professor |                                        | NET, 2013                  |
| 27.       | Ms. Kritika<br>Agarwal       | Accountancy | Assistant<br>Professor |                                        | NET, 2019<br>SLET,<br>2019 |
| 28.       | Mr. Bukum<br>Doley           | Management  | Assistant<br>Professor | 1                                      | NET, 2018                  |
| 29.       | Mr. Anuraj<br>Mahanta        | Management  | Assistant<br>Professor | 200                                    | NET, 2018                  |
| 30.       | Dr. Muhim<br>Chutia          | Mathematics | Assistant<br>Professor | Ph.D, 2016,<br>Dibrugarh<br>University | 46.44                      |
| 31.       | Mr. Achinta<br>Saikia        | Statistics  | Assistant<br>Professor |                                        | SLET,<br>2019              |
| 32.       | Dr. Bhaskar<br>Buragohain    | Botany      | Assistant<br>Professor | Ph.D. 2016,<br>Nagaland<br>University  |                            |
| 33.       | Dr. Surajit<br>Sen           | Zoology     | Assistant<br>Professor | Ph.D. 2018,<br>Dibrugarh<br>University | SLET,<br>2012              |
| 34.       | Dr. Rajkumar<br>Gohain Barua | Botany      | Assistant<br>Professor | Ph.D, 2019,<br>Assam<br>University     |                            |