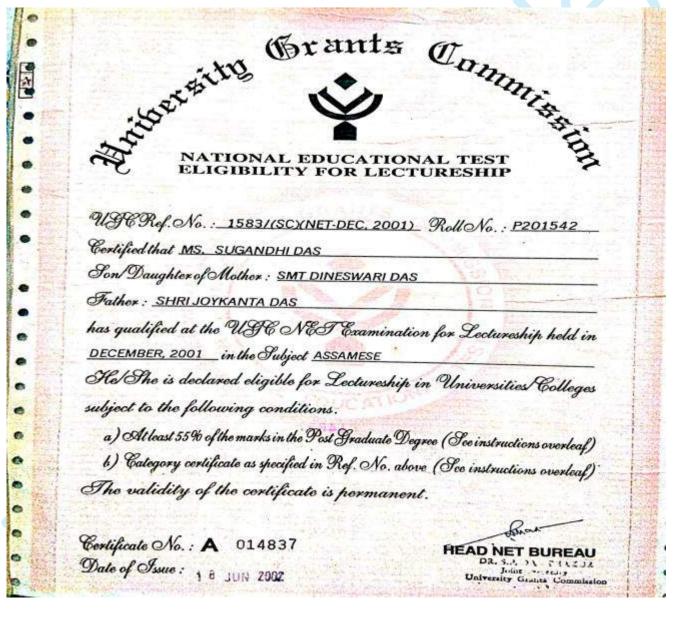

#### LIST OF FULL TIME TEACHERS WITH NET/SLET/SET/PH.D FOR THE ACADEMIC SESSION, 2018-2019

| SI.<br>NO. | NAME OF<br>TEACHER          | DEPARTMENT | DESIGNATION            | YEAR OF PH.D<br>& UNIVERSITY         | YEAR OF<br>NET/<br>SET/SLET |
|------------|-----------------------------|------------|------------------------|--------------------------------------|-----------------------------|
| 1.         | Dr. Jitanjali<br>Borpuzari  | Assamese   | Associate<br>Professor | Ph.D, 1992,<br>Gauhati<br>University | -                           |
| 2.         | Dr. Bani Bora               | Assamese   | Associate<br>Professor | Ph.D, 2015,<br>Gauhati<br>University |                             |
| 3.         | Dr. Manabee<br>Gogoi        | Assamese   | Associate<br>Professor | Ph.D, 2018,<br>Gauhati<br>University | <u></u>                     |
| 4.         | Dr. Sugandhi<br>Das         | Assamese   | Assistant<br>Professor | Ph.D, 2012,<br>Gauhati<br>University | NET, 2001                   |
| 5.         | Dr. Gautam<br>Deb           | Bengali    | Assistant<br>Professor | Ph.D, 2019,<br>Assam<br>University   | SLET, 2004                  |
| 6.         | Mrs.<br>Arupanjali<br>Borah | Economics  | Assistant<br>Professor |                                      | NET, 2005                   |
| 7.         | Mr. Bonomali<br>Bori        | Economics  | Assistant<br>Professor |                                      | NET, 2007                   |
| 8.         | Mrs.<br>Udeshna Tai         | English    | Assistant<br>Professor |                                      | SLET, 2012                  |
| 9.         | Ms.<br>Hoineikip<br>Haolai  | English    | Assistant<br>Professor |                                      | NET, 2012                   |
| 10.        | Dr. Haren<br>Saikia         | Geography  | Principal              | Ph.D, 1992,<br>NEHU                  |                             |
| 11,        | Dr. Manjula<br>Borthakur    | Geography  | Associate<br>Professor | Ph.D, 1995,<br>NEHU                  | **                          |
| 12.        | Dr.<br>Bhupendra            | Geography  | Associate<br>Professor | Ph.D, 2015,<br>Gauhati               | -                           |