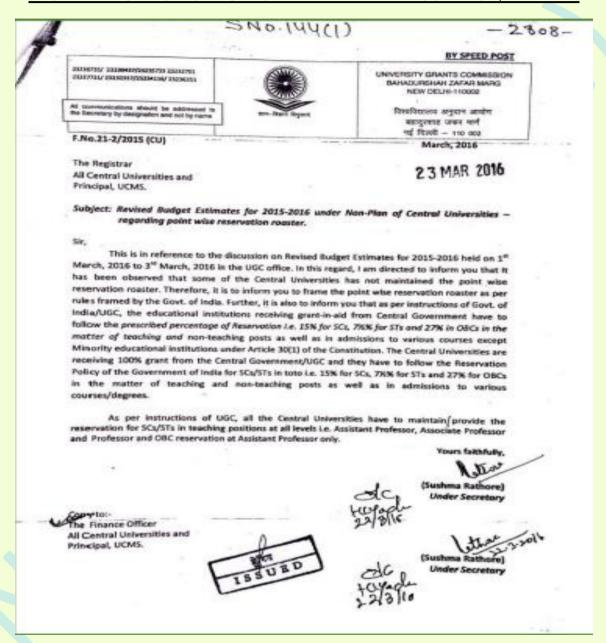

min-fame fayers

3 JUN 2016

By Speed Post

F.No.59-6/2012 (CU)

The Registrar All Central Universities (40)

Subject: Implementation of Reservation Policy in admission and appointment.

Sir

In continuation to this office letter No.F.21-2/2015 (CU) dated 23.03.2016 (copy enclosed) regarding the policy of reservation in admissions and appointments, I am directed to inform you to implement the reservation policy in admissions and appointments as under:-

- (i) University may follow the reservation policy in admissions in all courses as per provisions contained in the Central Educational Institutions (Reservation in Admission) Act, 2006 (Gazette notification dated 04.01.2007) and as amended in 2012 (Gazette notification dated 20.06.2012). A copy of each of the CEI Act 2006 and Amendment Act, 2012 is enclosed for ready reference.
- (II) For reservation policy in appointments of Non-Teaching staff, university may follow the quantum of reservation in Group 'C' and erstwhile Group 'D' posts as per instructions issued by DoPT Order No.36011/6/2010-Estt.(Res.) dated 25<sup>th</sup> June, 2010 (copy enclosed). For reservation in Group 'A' and Group 'B' posts, the reservation for SC is 15%, for 5T is 7.5% and for OBC, reservation in direct recruitment is 27%.
- (iii) In teaching positions, reservation for SC is 15% and for ST is 7.5% at all three levels in Le. Professor, Associate Professor and Assistant Professor. However, 27% OBC reservation in teaching positions is applicable at the level of Assistant Professor only.

Yours faithfully,

Encl: As above

(K.P. Singh)

Copy to :

Dr. Sukhbir Singh Sandhu, IAS, Joint Secretary (CU &L), Government of India, Ministry of Human Resource Development, Department of Higher Education, Shastri Bhawan, New Delhi – 110 115.