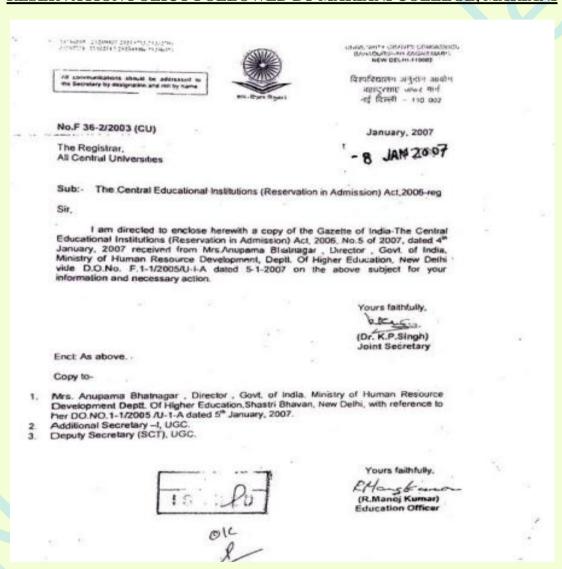

min-fame fayers

3 JUN 2016

By Speed Post

F.No.59-6/2012 (CU)

The Registrar All Central Universities (40)

Subject: Implementation of Reservation Policy in admission and appointment.

Sir

In continuation to this office letter No.F.21-2/2015 (CU) dated 23.03.2016 (copy enclosed) regarding the policy of reservation in admissions and appointments, I am directed to inform you to implement the reservation policy in admissions and appointments as under:-

- (i) University may follow the reservation policy in admissions in all courses as per provisions contained in the Central Educational Institutions (Reservation in Admission) Act, 2006 (Gazette notification dated 04.01.2007) and as amended in 2012 (Gazette notification dated 20.06.2012). A copy of each of the CEI Act 2006 and Amendment Act, 2012 is enclosed for ready reference.
- (II) For reservation policy in appointments of Non-Teaching staff, university may follow the quantum of reservation in Group 'C' and erstwhile Group 'D' posts as per instructions issued by DoPT Order No.36011/6/2010-Estt.(Res.) dated 25<sup>th</sup> June, 2010 (copy enclosed). For reservation in Group 'A' and Group 'B' posts, the reservation for SC is 15%, for 5T is 7.5% and for OBC, reservation in direct recruitment is 27%.
- (iii) In teaching positions, reservation for SC is 15% and for ST is 7.5% at all three levels in Le. Professor, Associate Professor and Assistant Professor. However, 27% OBC reservation in teaching positions is applicable at the level of Assistant Professor only.

Yours faithfully,

Encl: As above

(K.P. Singh)

Copy to :

Dr. Sukhbir Singh Sandhu, IAS, Joint Secretary (CU &L), Government of India, Ministry of Human Resource Development, Department of Higher Education, Shastri Bhawan, New Delhi – 110 115.