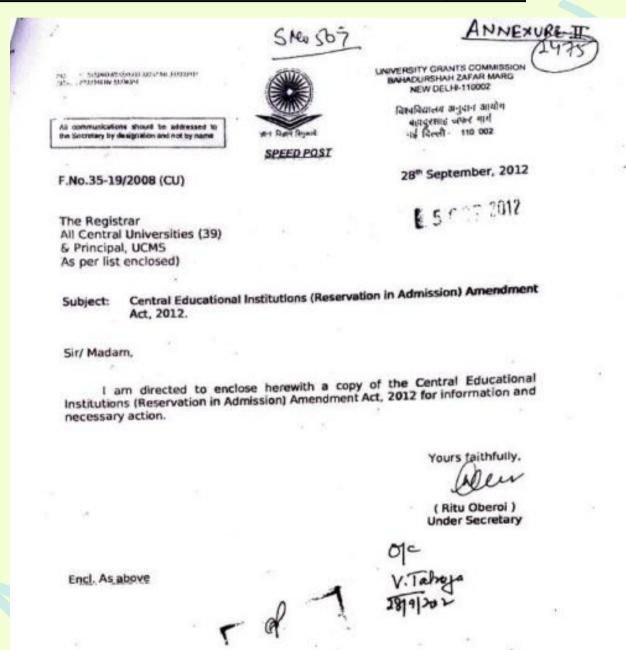

min-fame fayers

3 JUN 2016

By Speed Post

F.No.59-6/2012 (CU)

The Registrar All Central Universities (40)

Subject: Implementation of Reservation Policy in admission and appointment.

Sir

In continuation to this office letter No.F.21-2/2015 (CU) dated 23.03.2016 (copy enclosed) regarding the policy of reservation in admissions and appointments, I am directed to inform you to implement the reservation policy in admissions and appointments as under:-

- (i) University may follow the reservation policy in admissions in all courses as per provisions contained in the Central Educational Institutions (Reservation in Admission) Act, 2006 (Gazette notification dated 04.01.2007) and as amended in 2012 (Gazette notification dated 20.06.2012). A copy of each of the CEI Act 2006 and Amendment Act, 2012 is enclosed for ready reference.
- (II) For reservation policy in appointments of Non-Teaching staff, university may follow the quantum of reservation in Group 'C' and erstwhile Group 'D' posts as per instructions issued by DoPT Order No.36011/6/2010-Estt.(Res.) dated 25<sup>th</sup> June, 2010 (copy enclosed). For reservation in Group 'A' and Group 'B' posts, the reservation for SC is 15%, for 5T is 7.5% and for OBC, reservation in direct recruitment is 27%.
- (iii) In teaching positions, reservation for SC is 15% and for ST is 7.5% at all three levels in Le. Professor, Associate Professor and Assistant Professor. However, 27% OBC reservation in teaching positions is applicable at the level of Assistant Professor only.

Yours faithfully,

Encl: As above

(K.P. Singh)

Copy to :

Dr. Sukhbir Singh Sandhu, IAS, Joint Secretary (CU &L), Government of India, Ministry of Human Resource Development, Department of Higher Education, Shastri Bhawan, New Delhi – 110 115.