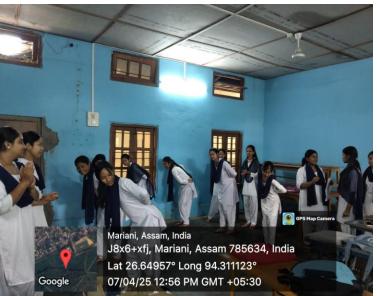

#### Activities:

- 1. Attending regular classes.
- 2. Practicing dance regularly, which teaching by Instructor.
- A"Jeng Bigu" dance on occasion of Bohag Bihu Adorani Anusthan organized by Department of Assamese in collaboration with Teachers' Unit, Mariani College, on 9<sup>th</sup> April, 2025.