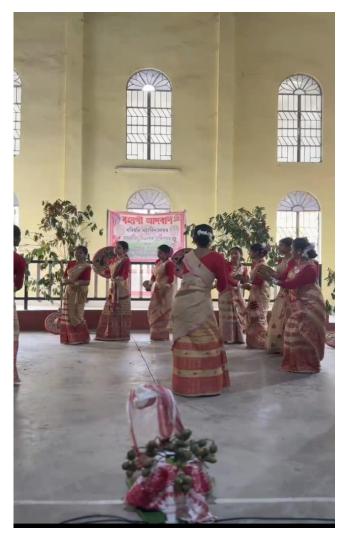

#### Activities:

- 1. Attending regular classes.
- 2. Practicing dance regularly, which teaching by Instructor.
- A"Jeng Bigu" dance on occasion of Bohag Bihu Adorani Anusthan organized by Department of Assamese in collaboration with Teachers' Unit, Mariani College, on 9<sup>th</sup> April, 2025.