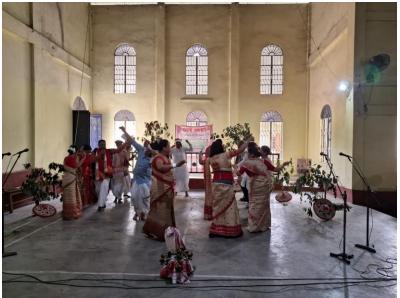

#### Activities:

- 1. Attending regular classes.
- 2. Practicing dance regularly, which teaching by Instructor.
- A"Jeng Bigu" dance on occasion of Bohag Bihu Adorani Anusthan organized by Department of Assamese in collaboration with Teachers' Unit, Mariani College, on 9<sup>th</sup> April, 2025.