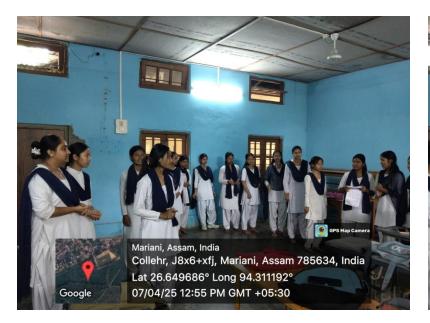

#### Activities:

- 1. Attending regular classes.
- 2. Practicing dance regularly, which teaching by Instructor.
- A"Jeng Bigu" dance on occasion of Bohag Bihu Adorani Anusthan organized by Department of Assamese in collaboration with Teachers' Unit, Mariani College, on 9<sup>th</sup> April, 2025.