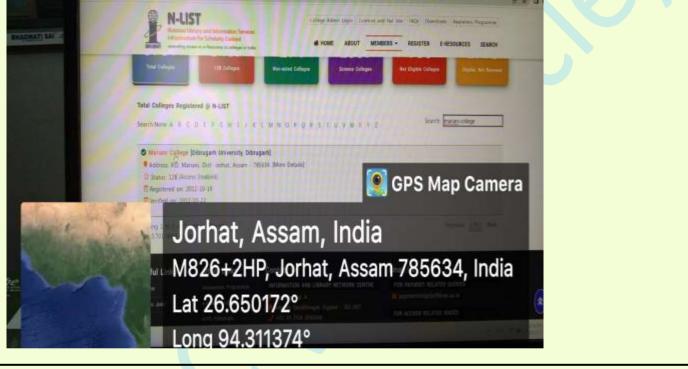

#### MARIANI COLLEGE SELF STUDY REPORT FOR 3rd CYCLE OF NAAC ACCREDITATION 2018-2023 Metric No:4.2.1 The Institution has adequate subscription to e-resources and journal are made. **N-LIST DATABASE SUBSCRIPTION FOR 2019** N-LIST College Admin Login Licences and Fair Use FAQs Dow du Co # HOME ABOUT E-RESOURCES SEARCH Select All 😨 Extend Validity 🖬 Delete Activity Log Add New Use Show 10 v entries Export Search: \* Name Email Designation Department ( Validity # Status . Action MohitaMungreia mohitamungreja@gmail.com MA - 1 Psychology 2019-03 00 student 31 FatemaRhatia fyksykiyk@gmail.com MA - I 2019-03-Psychology student 31 ZarinabSapatwala queenelizabeth4u@hotmail.com MA - I 2019-03-Psychology student 31 ManasiPhanse phanse.manasi@gmial.com MA - I