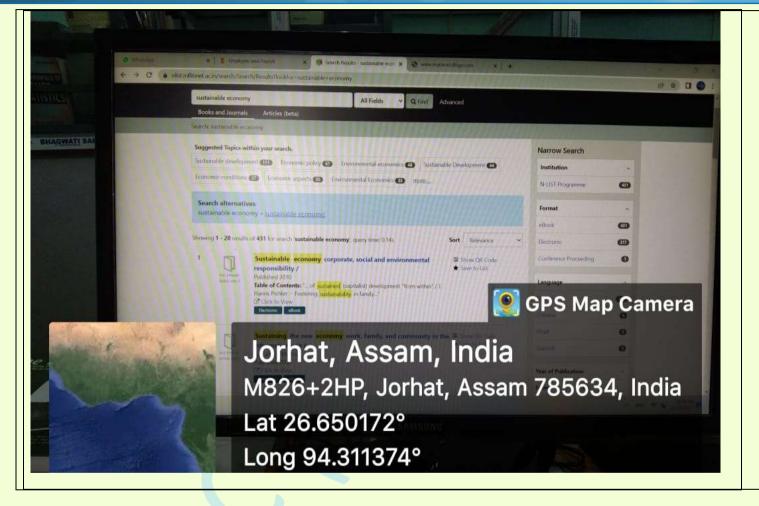

#### MARIANI COLLEGE SELF STUDY REPORT FOR 3rd CYCLE OF NAAC ACCREDITATION 2018-2023 Metric No:4.2.1 The Institution has adequate subscription to e-resources and journal are made. **N-LIST DATABASE SUBSCRIPTION FOR 2019** N-LIST College Admin Login Licences and Fair Use FAQs Dow du Co # HOME ABOUT E-RESOURCES SEARCH Select All 😨 Extend Validity 🖬 Delete Activity Log Add New Use Show 10 v entries Export Search: \* Name Email Designation Department ( Validity # Status . Action MohitaMungreia mohitamungreja@gmail.com MA - 1 Psychology 2019-03 00 student 31 FatemaRhatia fyksykiyk@gmail.com MA - I 2019-03-Psychology student 31 ZarinabSapatwala queenelizabeth4u@hotmail.com MA - I 2019-03-Psychology student 31 ManasiPhanse phanse.manasi@gmial.com MA - I