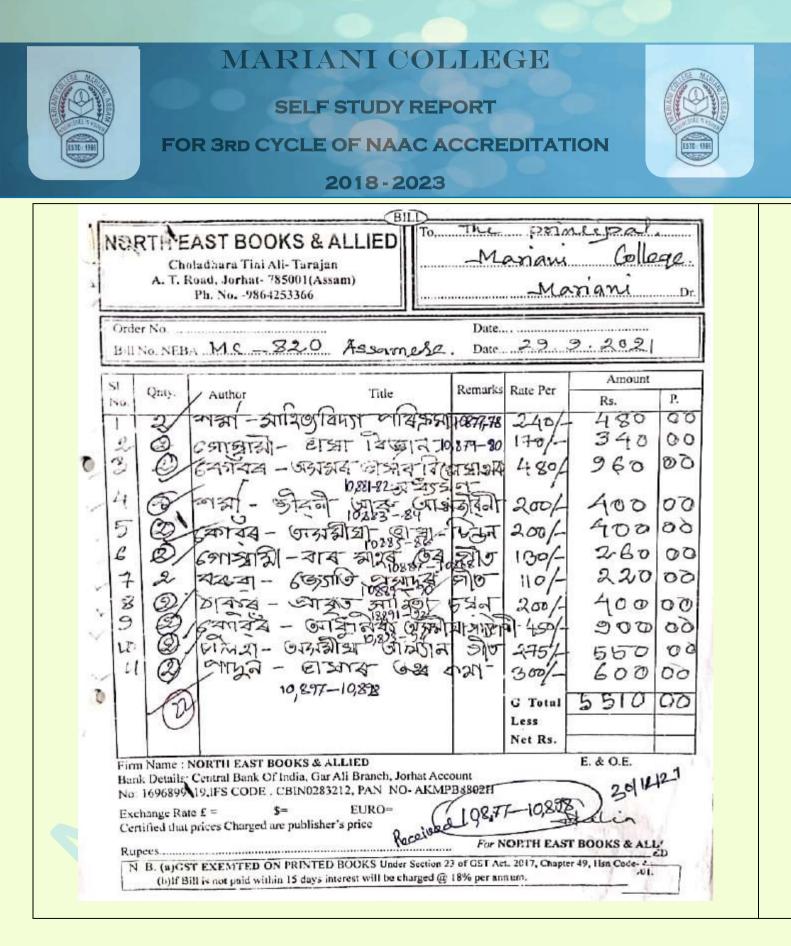

## FOR 3rd CYCLE OF NAAC ACCREDITATION

Jorhat, Assam, India M826+2HP, Jorhat, Assam 785634, India Lat 26.650179° Long 94.311557° GMT +05:30 Mariani College, Library

GPS Map Camera

働

COORDINATOR, IQAC Mariani College, Ma