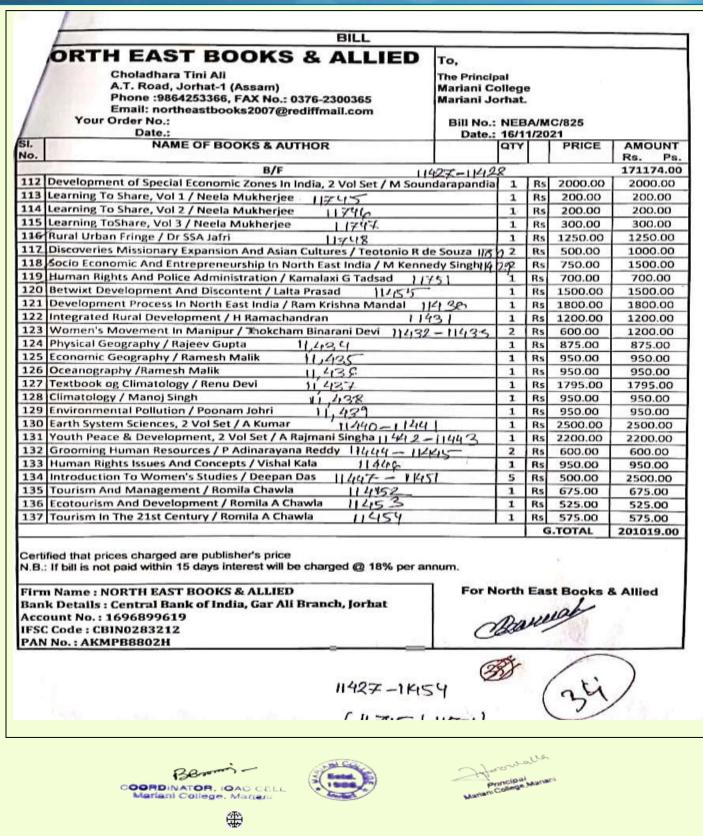

| 3000.00 |
| 2     | Fundamentals of Cartography (2nd Ed)                  | R P MISRA | 5    | 1600.00   | 50.00   | 4000.00 |
|       |                                                       |           |      |           |         |         |





Principal

**()** 





# MARIANI COLLEGE SELF STUDY REPORT FOR 3rd CYCLE OF NAAC ACCREDITATION 2018 - 2023







### SELF STUDY REPORT

### FOR 3rd CYCLE OF NAAC ACCREDITATION



2018-2023



### **SELF STUDY REPORT**

### FOR 3rd CYCLE OF NAAC ACCREDITATION

F\$30-448





COORDINATOR, IOAC CELL Mariani College, Mariani



Principal Principal Marian

[Naharbari Grant, Mariani] www.marianicollege.org.in [03771-242118, Fax: 03771-244525] [marianicollege@yahoo.in]

### SELF STUDY REPORT

### FOR 3rd CYCLE OF NAAC ACCREDITATION

1530-148





[Naharbari Grant, Mariani] www.marianicollege.org.in [03771-242118, Fax: 03771-244525] [marianicollege@yahoo.in]

### SELF STUDY REPORT

### FOR 3RD CYCLE OF NAAC ACCREDITATION

\$30-44

2018-2023

|                      | BILL