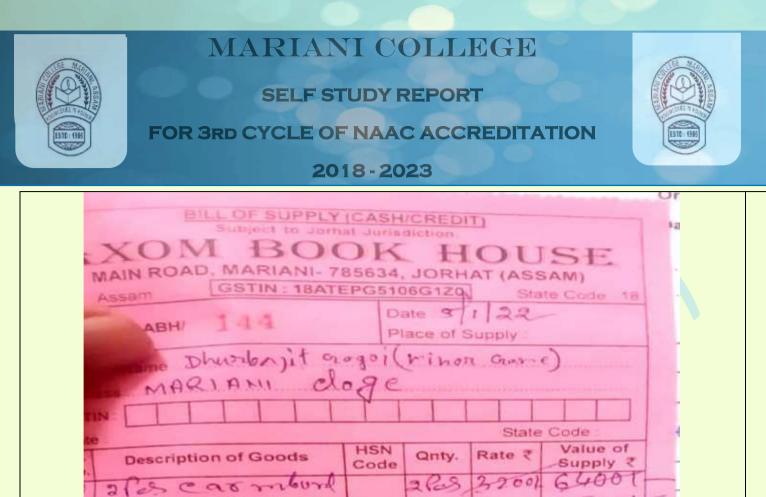

|
| G. Post No1- 2Ps 12901- 2<br>1 Sel- 14001-                          | 1400 00                  |
|                                                                     |                          |
|                                                                     |                          |
|                                                                     |                          |
|                                                                     |                          |
|                                                                     |                          |



BB COORDINATOR, IOAC CELL Mariani College, Mariani

争

[Naharbari Grant, Mariani] www.marianicollege.org.in [03771-242118, Fax: 03771-244525] [marianicollege@yahoo.in]

Principal m College Mar



12001 409 con 35.0 3600 5581 50F 202 000 01 2 Four the 600 TOTAL VALUE OF BILL AOE For, AXOM BOOK HOUSE Thomsand 225 Authorised Signatory only









| MARIAN<br>SELF ST<br>FOR 3RD CYCLE OF<br>201                                  | UDY R | EPORT                   |                                              | TION               |      |  |  |
|-------------------------------------------------------------------------------|-------|-------------------------|----------------------------------------------|--------------------|------|--|--|
| M/S BIDYA<br>Deals in Stationary Items, S<br>MAIN ROAD, MARI<br>GSTIN: 18ASDP | M.    | AN<br>ems and<br>SAM    | Book                                         |                    | 1290 |  |  |
| Bill to Party<br>Maniour College<br>Date of Issue 20/