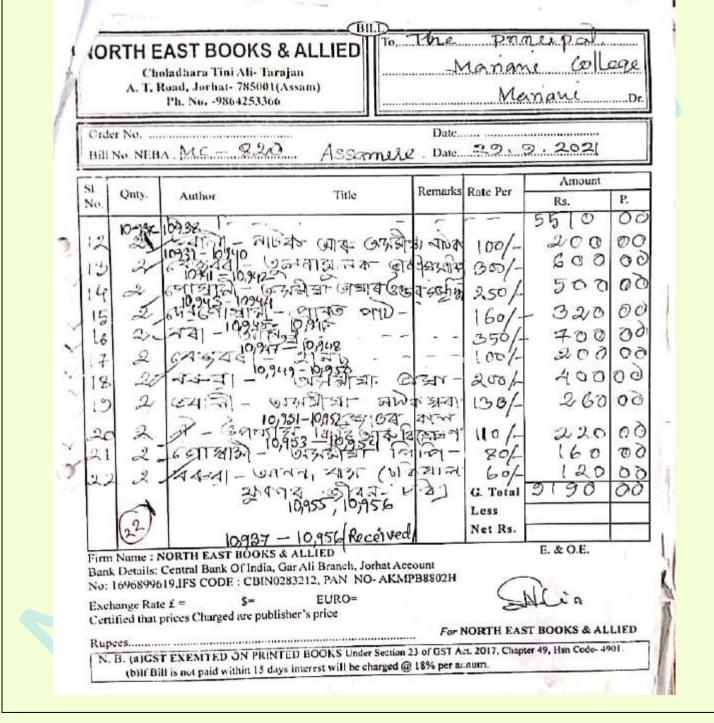

# MARIANI COLLEGE

SELF STUDY REPORT FOR 3rd CYCLE OF NAAC ACCREDITATION 2018-2023

Supporting Documents for NAAC Self Study Report (SSR) (3rd Cycle) Period: 2018-2023

|                                    | Criterion 4                           |      | Key Indicator: 4.2                                                                                                                            |
|------------------------------------|---------------------------------------|------|-----------------------------------------------------------------------------------------------------------------------------------------------|
|                                    | Infrastructure and Learn<br>Resources | ning | Library as a learning Resource.                                                                                                               |
|                                    | Metric Number: 4                      |      | Library is automated with digital<br>facilities using Integrated Library<br>Management                                                        |
| Prepared and su<br>Mariani College | _                                     |      | System(ILMS), adequate subscription<br>to e-resources and journals are<br>made. The library is optimally used<br>by the faculty and students. |