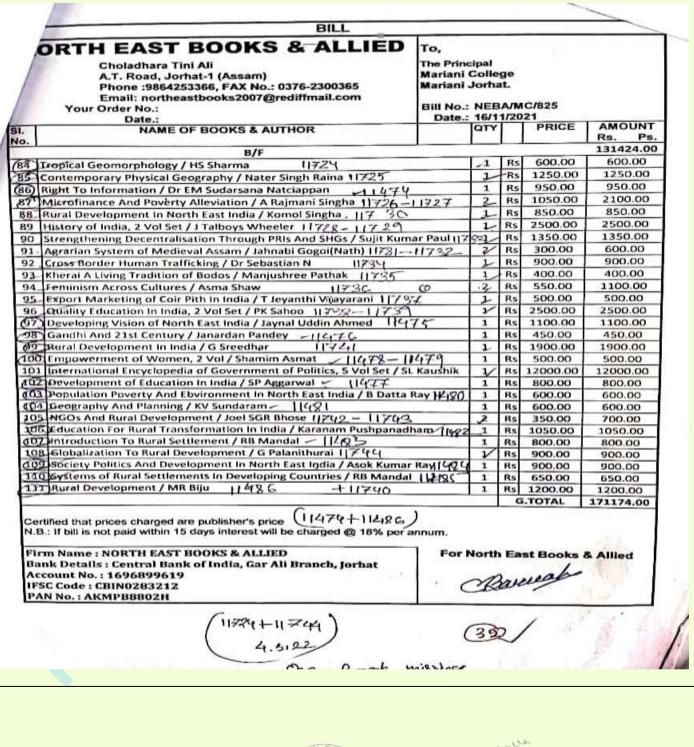

# MARIANI COLLEGE

SELF STUDY REPORT FOR 3rd CYCLE OF NAAC ACCREDITATION 2018-2023

Supporting Documents for NAAC Self Study Report (SSR) (3rd Cycle) Period: 2018-2023

|                                    | Criterion 4                           |      | Key Indicator: 4.2                                                                                                                            |
|------------------------------------|---------------------------------------|------|-----------------------------------------------------------------------------------------------------------------------------------------------|
|                                    | Infrastructure and Learn<br>Resources | ning | Library as a learning Resource.                                                                                                               |
|                                    | Metric Number: 4                      |      | Library is automated with digital<br>facilities using Integrated Library<br>Management                                                        |
| Prepared and su<br>Mariani College | _                                     |      | System(ILMS), adequate subscription<br>to e-resources and journals are<br>made. The library is optimally used<br>by the faculty and students. |