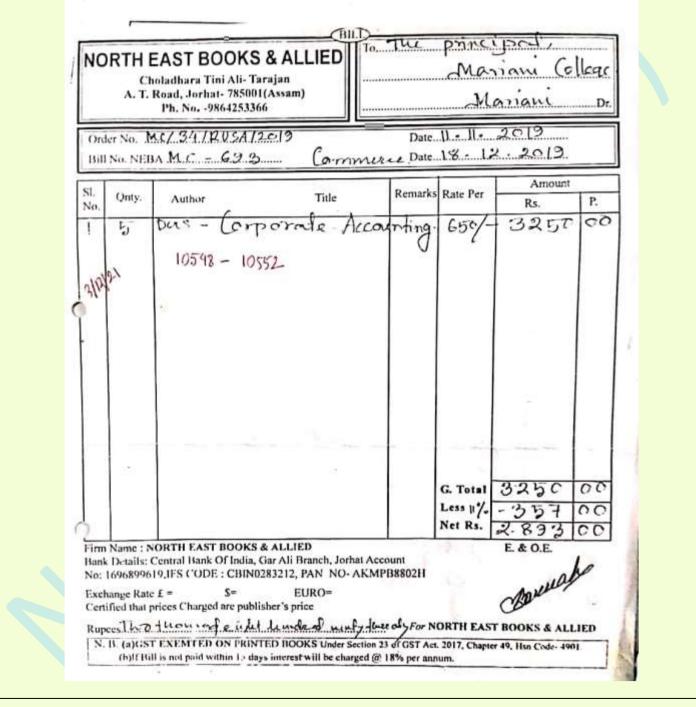

| hi    |      | kay.    |            |







[Naharbari Grant, Mariani] www.marianicollege.org.in [03771-242118, Fax: 03771-244525] [marianicollege@yahoo.in]







#### SELF STUDY REPORT

#### FOR 3rd CYCLE OF NAAC ACCREDITATION

#### 2018-2023

|               | ORTH EAST BOOKS & ALLII<br>Choladhara Tipi Ali<br>A T. Road, Jorhat 1 (Assam)<br>Phone 9864253366, FAX No.: 0376-2300365<br>Email: northeastbooks2007@rediffmail.com