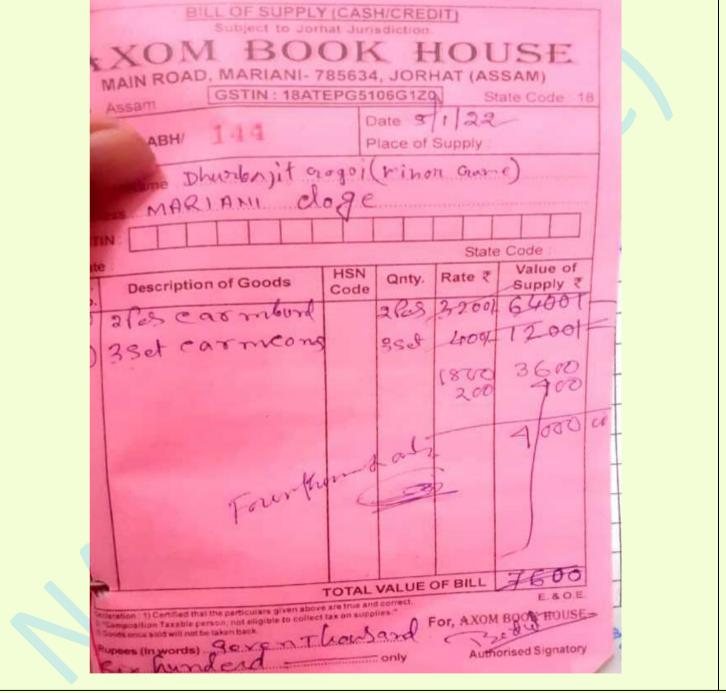

|                          |
|                                                                     |                          |
|                                                                     |                          |
|                                                                     |                          |
|                                                                     |                          |



BB COORDINATOR, IOAC CELL Mariani College, Mariani

争

[Naharbari Grant, Mariani] www.marianicollege.org.in [03771-242118, Fax: 03771-244525] [marianicollege@yahoo.in]

Principal m College Mar



12001 409 con 35.0 3600 5581 50F 202 000 01 2 Four the 600 TOTAL VALUE OF BILL AOE For, AXOM BOOK HOUSE Thomsand 225 Authorised Signatory only









| MARIAN<br>SELF ST<br>FOR 3RD CYCLE OF<br>201                                  | UDY R | EPORT                   |                                              | TION               |      |  |  |
|-------------------------------------------------------------------------------|-------|-------------------------|----------------------------------------------|--------------------|------|--|--|
| M/S BIDYA<br>Deals in Stationary Items, S<br>MAIN ROAD, MARI<br>GSTIN: 18ASDP | M.    | AN<br>ems and<br>SAM    | Book                                         |                    | 1290 |  |  |
| Bill to Party<br>Maniour College<br>Date of Issue 20/10/2022                  |       |                         |                                              |                    |      |  |  |
| CON St