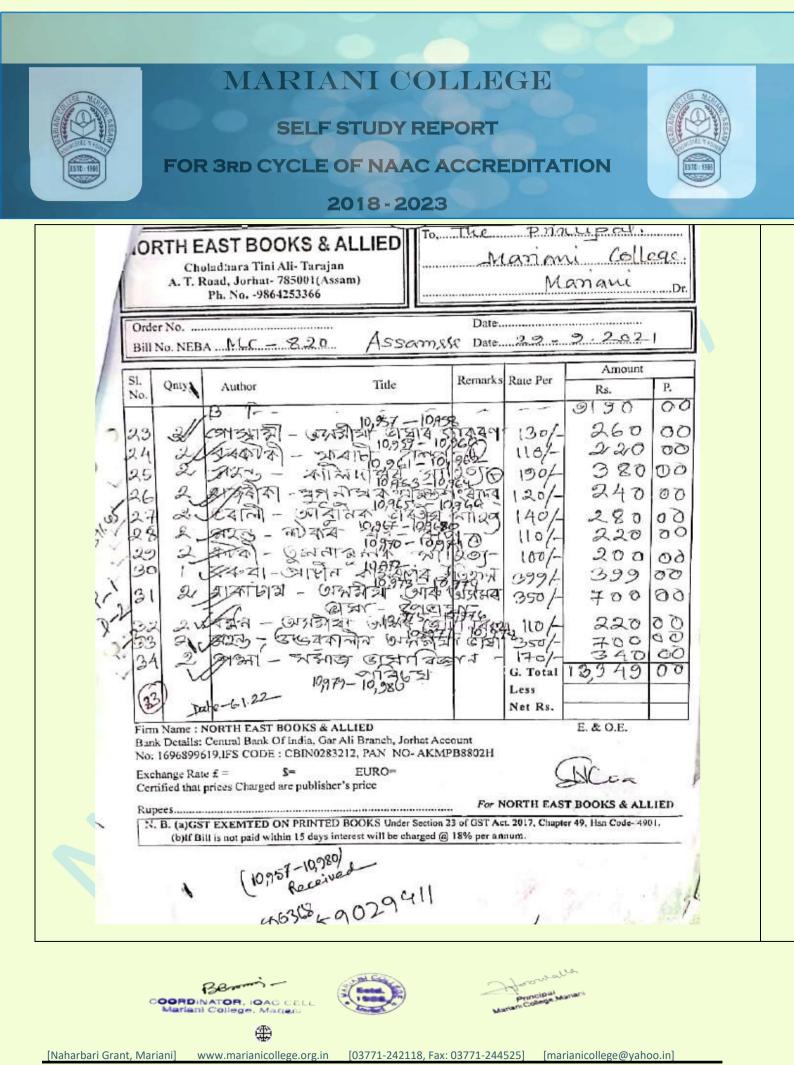

# MARIANI COLLEGE

SELF STUDY REPORT FOR 3rd CYCLE OF NAAC ACCREDITATION 2018-2023

Supporting Documents for NAAC Self Study Report (SSR) (3rd Cycle) Period: 2018-2023

|                                    | Criterion 4                           |      | Key Indicator: 4.2                                                                                                                            |
|------------------------------------|---------------------------------------|------|-----------------------------------------------------------------------------------------------------------------------------------------------|
|                                    | Infrastructure and Learn<br>Resources | ning | Library as a learning Resource.                                                                                                               |
|                                    | Metric Number: 4                      |      | Library is automated with digital<br>facilities using Integrated Library<br>Management                                                        |
| Prepared and su<br>Mariani College | _                                     |      | System(ILMS), adequate subscription<br>to e-resources and journals are<br>made. The library is optimally used<br>by the faculty and students. |