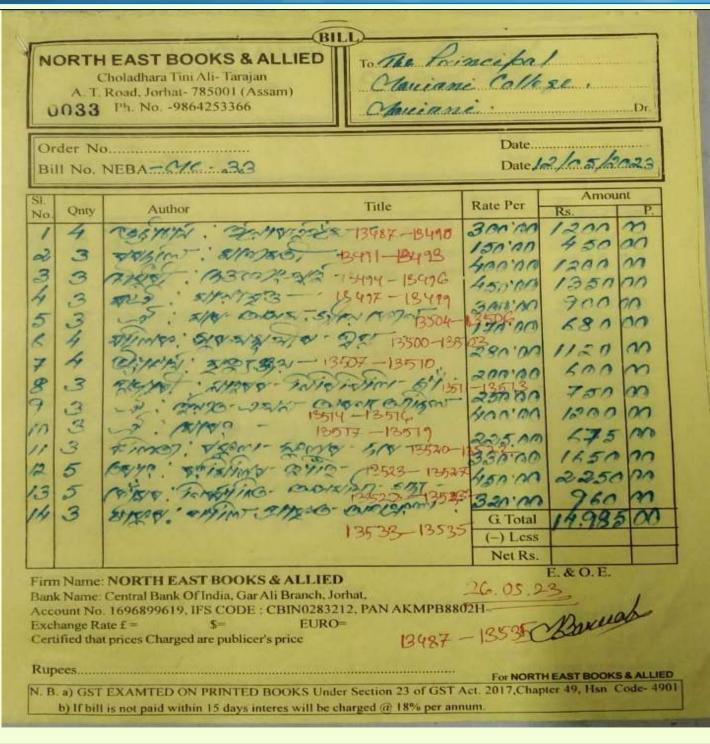

ht 1950 m 390 14 5 1200 00 4000 22 B. Ed. Gueste nout 30 100.000 SAD 24 nn 500 100.00 SIMA SCION N 2000 inn'nn SAM BUDGEFA NA 39.150 5 21 G. Total (-) Less 27 -13383 Net Rs. F & O.E. Firm Name: NORTH EAST BOOKS & ALLIED Bank Name: Central Bank Of India, Gar Ali Branch, Jorhat, Account No. 1696899619, IFS CODE : CBIN0283212, PAN AKMPB8802H 12.05.23- Agenerat EURO= 5= Exchange Rate £= 13354-13413 13413 185 Certified that prices Charged are publicer's price For NORTH EAST BOOKS & ALLIE N. B. a) GST EXAMTED ON PRINTED BOOKS Under Section 23 of GST Act. 2017, Chapter 49, Hsn Codeb) If bill is not paid within 15 days interes will be charged @ 18% per annum Ber Mariani College Mariani

#

74 242440 5-002774 24452

# MARIANI COLLEGE SELF STUDY REPORT FOR 3rd CYCLE OF NAAC ACCREDITATION 2018-2023







| BILL                                                                                                                                 |