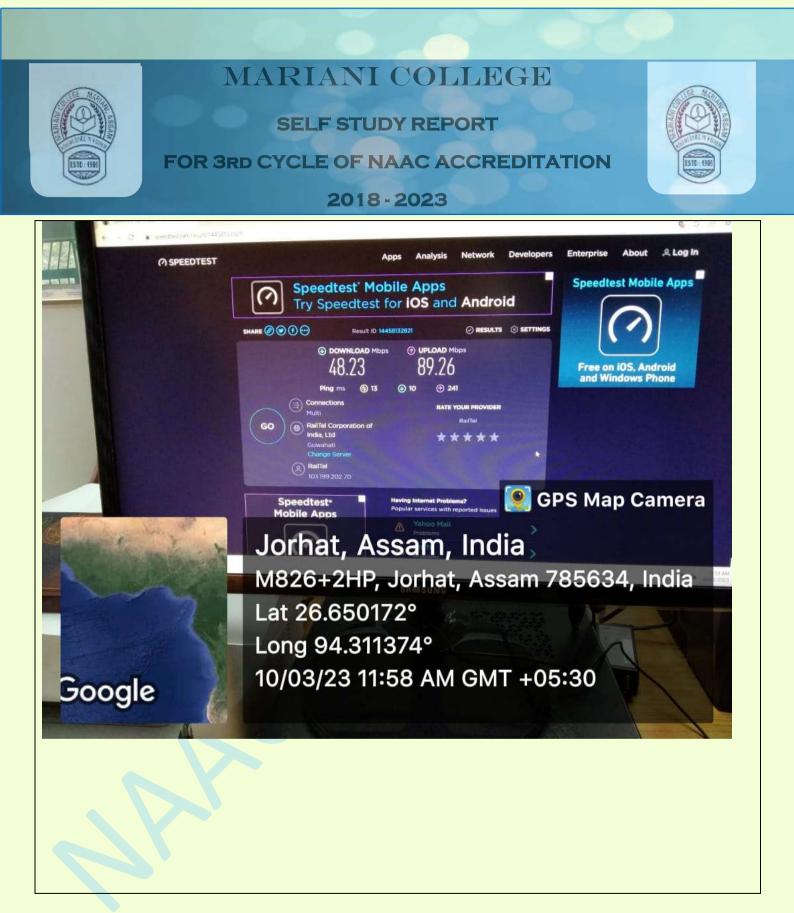

## FOR 3rd CYCLE OF NAAC ACCREDITATION

Jorhat, Assam, India M826+2HP, Jorhat, Assam 785634, India Lat 26.650179° Long 94.311557° GMT +05:30 Mariani College, Library

GPS Map Camera

働

COORDINATOR, IQAC Mariani College, Ma