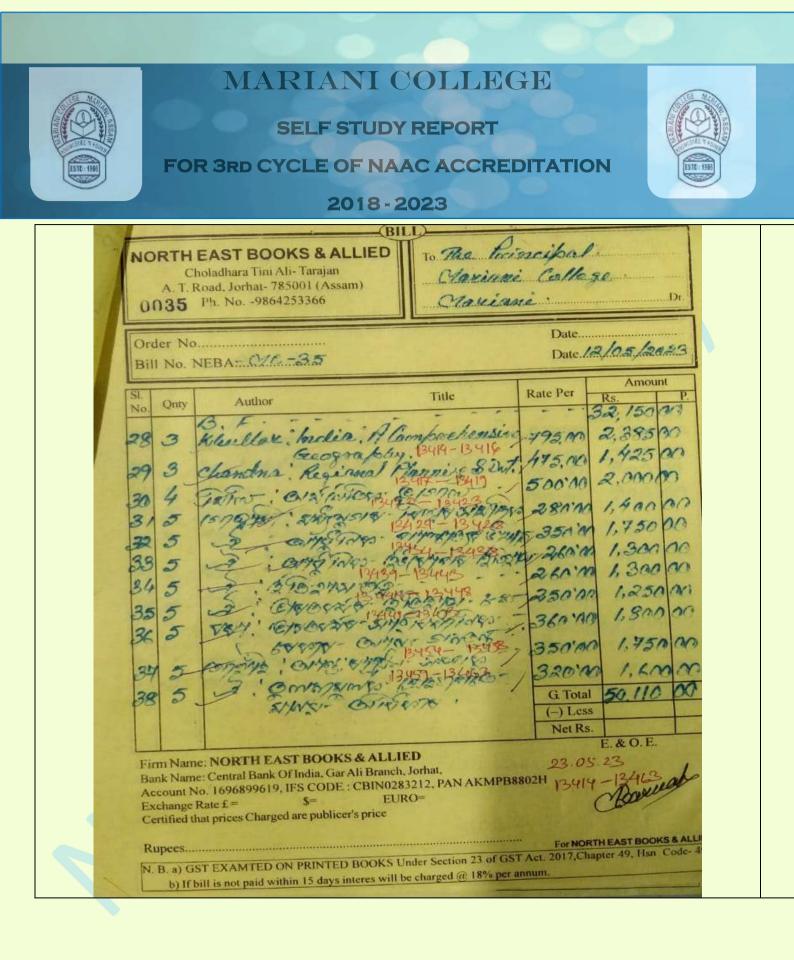

es<br>Channes                                                                                                                                                                                                                                                                                                                                                                                                                                                                                                                                                                                                                                                                                                                                                                                                           |  |







Principal Auriani Colonge Manan

MARIANI COLLEGE SELF STUDY REPORT FOR 3rd CYCLE OF NAAC ACCREDITATION 2018-2023 BILI To The Principal. NORTH EAST BOOKS & ALLIED Clauiani Calle se Choladhara Tini Ali-Tarajan A. T. Road, Jorhat- 785001 (Assam) Dr Comiani Ph. No. -9864253366 0034 Date Date 18 /05/2023 Order No .... Bill No. NEBA-CYC .. 34 Amount Rate Per Title Author Onty No Bourson Bosir Clathermotics 2475 M 495.00 & its Application in Eco 5 IMAN nn 200.00 ' SHATHA SHA CURTAN 10. CIMIN INAN m ZAAMA 5 n 400.00 BAA 5 M 40 281:00 tadane, Inton. 18 3-18401 91mm m 1200 2400000 ONERTHE 3 nn 1250 10 YOUR 25111 20 n 1250 Economic 2 50' 10 211 : Environmenta 32 Lost ; Comis History of Ero . Thought 1950 m 390 14 5 1200 00 4000 22 B. Ed. Gueste nout 30 100.000 SAD 24 nn 500 100.00 SIMA SCION N 20