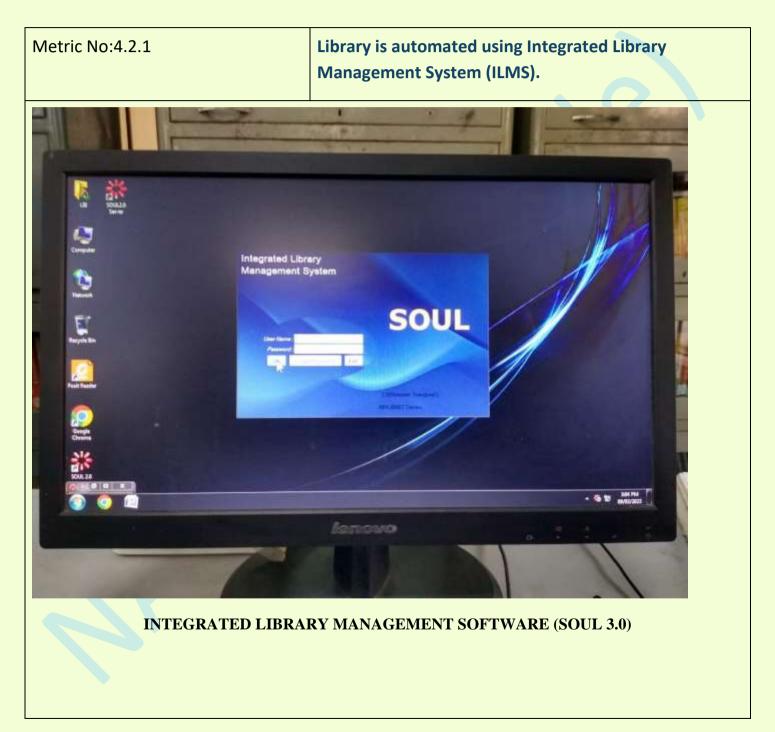

# MARIANI COLLEGE

SELF STUDY REPORT FOR 3rd CYCLE OF NAAC ACCREDITATION 2018-2023

Supporting Documents for NAAC Self Study Report (SSR) (3rd Cycle) Period: 2018-2023

|                                    | Criterion 4                           |      | Key Indicator: 4.2                                                                                                                            |
|------------------------------------|---------------------------------------|------|-----------------------------------------------------------------------------------------------------------------------------------------------|
|                                    | Infrastructure and Learn<br>Resources | ning | Library as a learning Resource.                                                                                                               |
|                                    | Metric Number: 4                      |      | Library is automated with digital<br>facilities using Integrated Library<br>Management                                                        |
| Prepared and su<br>Mariani College | _                                     |      | System(ILMS), adequate subscription<br>to e-resources and journals are<br>made. The library is optimally used<br>by the faculty and students. |