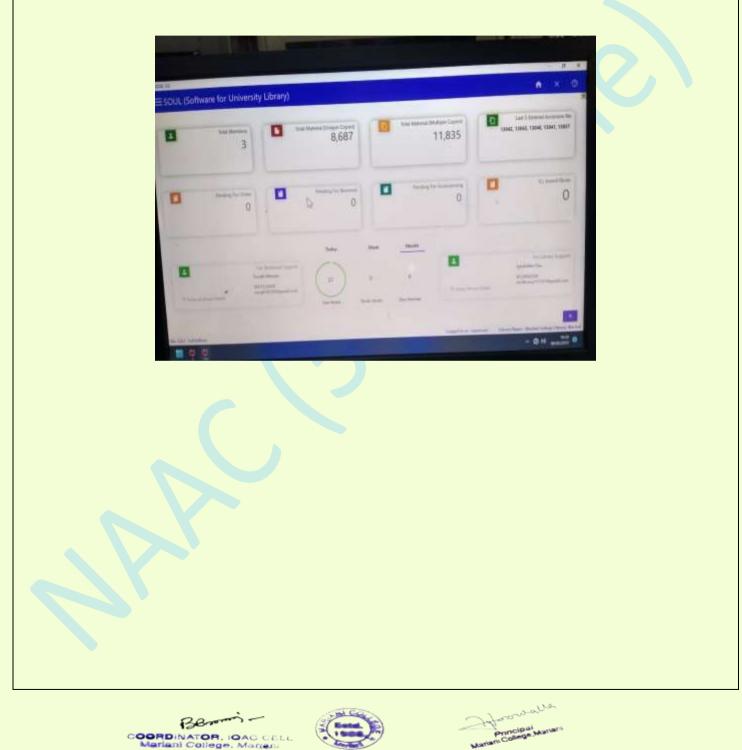

# MARIANI COLLEGE

SELF STUDY REPORT FOR 3rd CYCLE OF NAAC ACCREDITATION 2018-2023

Supporting Documents for NAAC Self Study Report (SSR) (3rd Cycle) Period: 2018-2023

|                                    | Criterion 4                           |      | Key Indicator: 4.2                                                                                                                            |
|------------------------------------|---------------------------------------|------|-----------------------------------------------------------------------------------------------------------------------------------------------|
|                                    | Infrastructure and Learn<br>Resources | ning | Library as a learning Resource.                                                                                                               |
|                                    | Metric Number: 4                      |      | Library is automated with digital<br>facilities using Integrated Library<br>Management                                                        |
| Prepared and su<br>Mariani College | _                                     |      | System(ILMS), adequate subscription<br>to e-resources and journals are<br>made. The library is optimally used<br>by the faculty and students. |