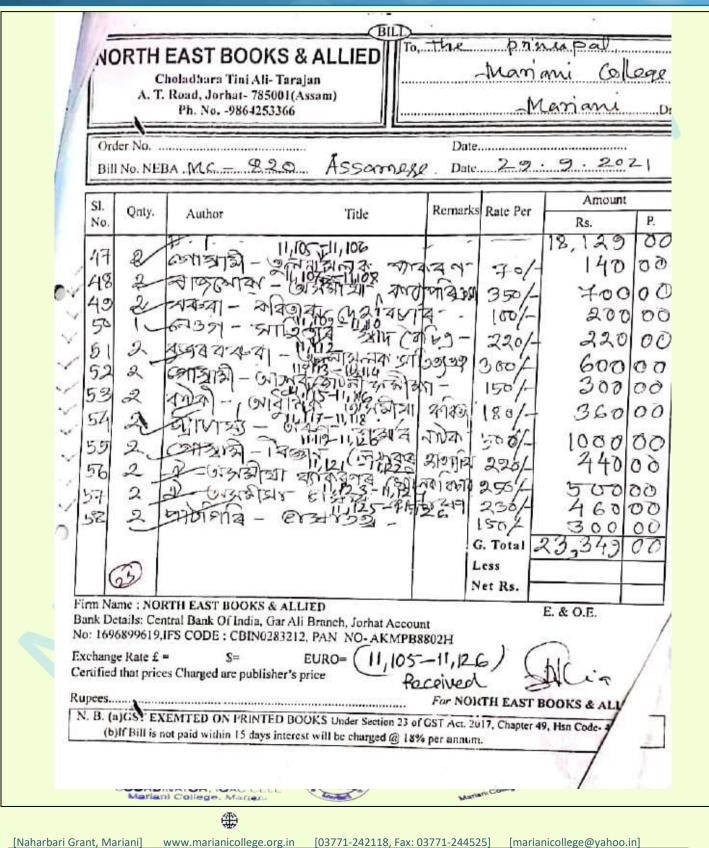

# MARIANI COLLEGE

SELF STUDY REPORT FOR 3rd CYCLE OF NAAC ACCREDITATION 2018-2023

Supporting Documents for NAAC Self Study Report (SSR) (3rd Cycle) Period: 2018-2023

|                                    | Criterion 4                           |      | Key Indicator: 4.2                                                                                                                            |
|------------------------------------|---------------------------------------|------|-----------------------------------------------------------------------------------------------------------------------------------------------|
|                                    | Infrastructure and Learn<br>Resources | ning | Library as a learning Resource.                                                                                                               |
|                                    | Metric Number: 4                      |      | Library is automated with digital<br>facilities using Integrated Library<br>Management                                                        |
| Prepared and su<br>Mariani College | _                                     |      | System(ILMS), adequate subscription<br>to e-resources and journals are<br>made. The library is optimally used<br>by the faculty and students. |